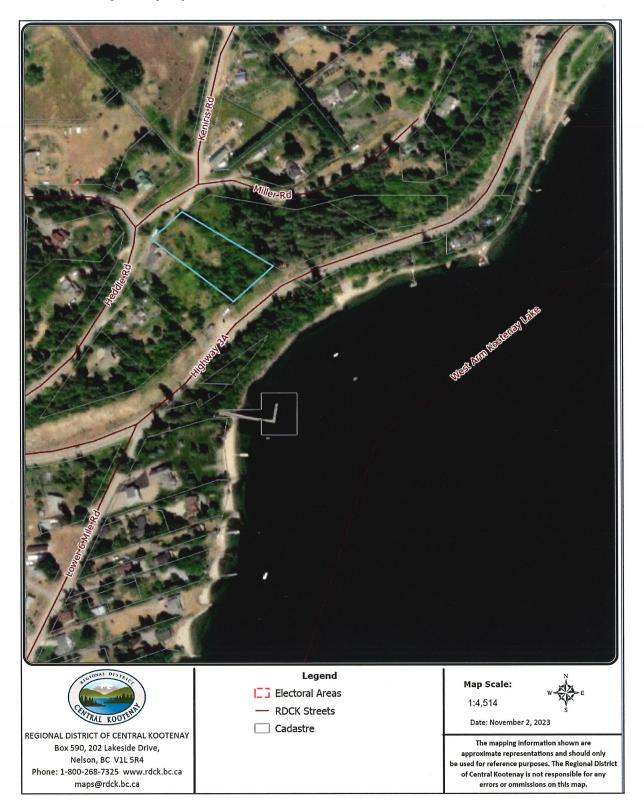

Address: 3034 Miller Road

Legal: LOT A DISTRICT LOT 788 KOOTENAY DISTRICT PLAN 13885

PID: 010-472-886

## **CONDITIONS**

5. Development Variance

Regional District of Central Kootenay Zoning Bylaw No. 1675, 2004, Section 605.5 is varied as follows:

1. The front (north) setback from 4.5 metres to 0 metres to permit the construction of a dwelling unit.

Aimee Watson, Board Chair

Mike Morrison, Corporate Officer

**Schedule 1: Subject Property** 

Schedule 3: Building Plans

Building Elevation – North

Building Elevation – West

Building Elevation – South

Building Elevation - East