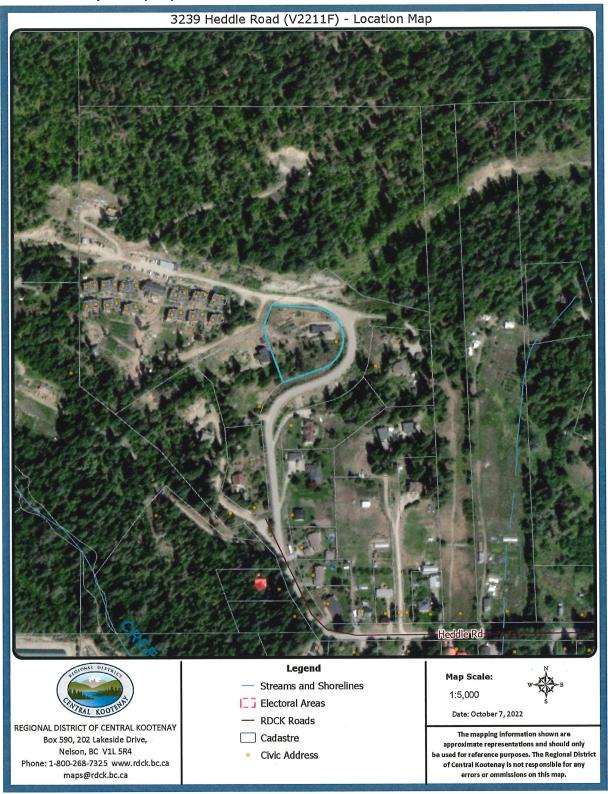

901 (9) is varied as follows:

From: The maximum gross floor area of any accessory building or structure shall not exceed 100 square metres.

To: The maximum gross floor area of any accessory building or structure shall not exceed 122 square metres, as shown in Schedules '1', '2' and '3'.

6. Schedule

If the holder of the DVP does not substantially start any construction or does not register the subdivision with respect to which the permit was issued within two years after the date it is issued, the permit lapses.

7. Other

Authorized resolution 794/22 passed by the RDCK Board on the 8<sup>th</sup> day of December, 2022.

The Corporate Seal of THE REGIONAL DISTRICT OF CENTRAL KOOTENAY was hereunto affixed in the presence of:

Aimee Watson, Board Chair

Mike Morrison, Corporate Officer



Schedule 1: Subject Property

Development Variance Permit File V2211F Page 4 of 5

# Schedule 2: Site Plan



# **Schedule 3: Building Elevations**