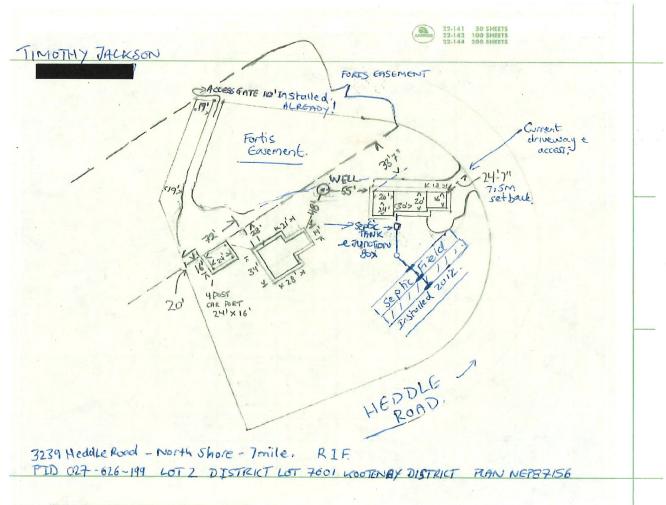

l not exceed 100 square metres.

To: The maximum gross floor area of any accessory building or structure shall not exceed 122 square metres, as shown in Schedules '1', '2' and '3'.

6. Schedule

If the holder of the DVP does not substantially start any construction or does not register the subdivision with respect to which the permit was issued within two years after the date it is issued, the permit lapses.

7. Other

Authorized resolution 794/22 passed by the RDCK Board on the 8<sup>th</sup> day of December, 2022.

The Corporate Seal of THE REGIONAL DISTRICT OF CENTRAL KOOTENAY was hereunto affixed in the presence of:

Aimee Watson, Board Chair

Mike Morrison, Corporate Officer



Schedule 1: Subject Property

Development Variance Permit File V2211F Page 4 of 5

# Schedule 2: Site Plan



# **Schedule 3: Building Elevations**