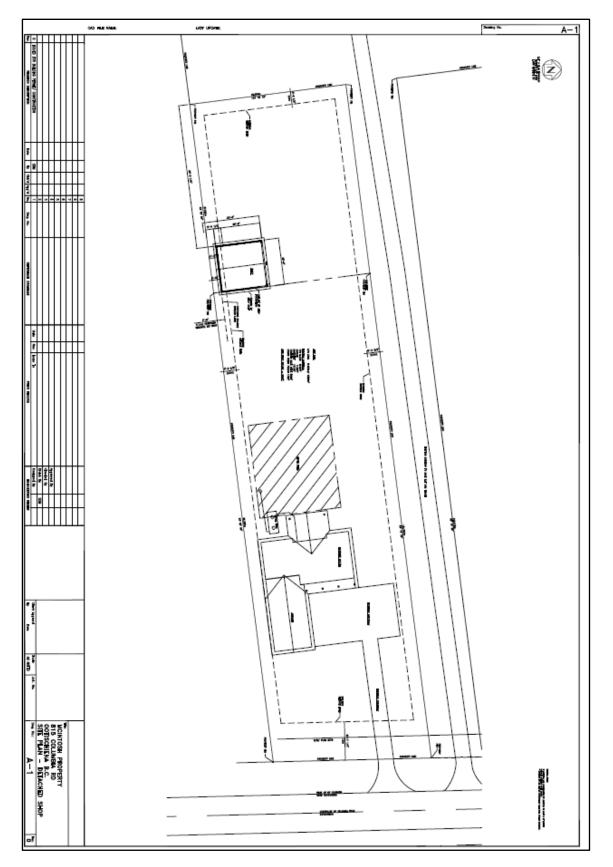

nd '3':

- 1. The minimum interior side (southern) setback for the proposed accessory structure is reduced from 2.5 metres to 1.5 metres; and,
- 2. The maximum height of the proposed accessory building is increased from 6.0 metres to 6.6 metres.

6. Schedule

If the holder of the DVP does not substantially start any construction or does not register the subdivision with respect to which the permit was issued within two years after the date it is issued, the permit lapses.

Authorized resolution 485/22 passed by the RDCK Board on the 21<sup>st</sup> day of July, 2022.

The Corporate Seal of THE REGIONAL DISTRICT OF CENTRAL KOOTENAY was hereunto affixed in the presence of:

Aimee Watson, Board Chair

Mike Morrison, Corporate Officer

Schedule 1: Subject Property



## Schedule 2: Site Plan