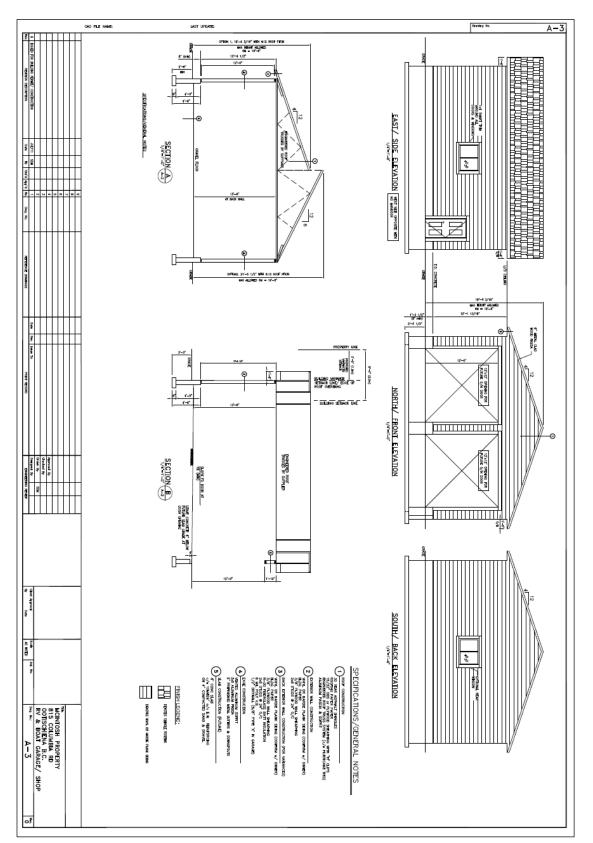

### CONDITIONS

5. Development Variance

Electoral Areas F, I, J, and K Zoning Bylaw No. 1675, 2004, Sections 605.1 NS 801.7, is varied as follows for the accessory building shown in Schedules '2' and '3':

- 1. The minimum interior side (southern) setback for the proposed accessory structure is reduced from 2.5 metres to 1.5 metres; and,
- 2. The maximum height of the proposed accessory building is increased from 6.0 metres to 6.6 metres.