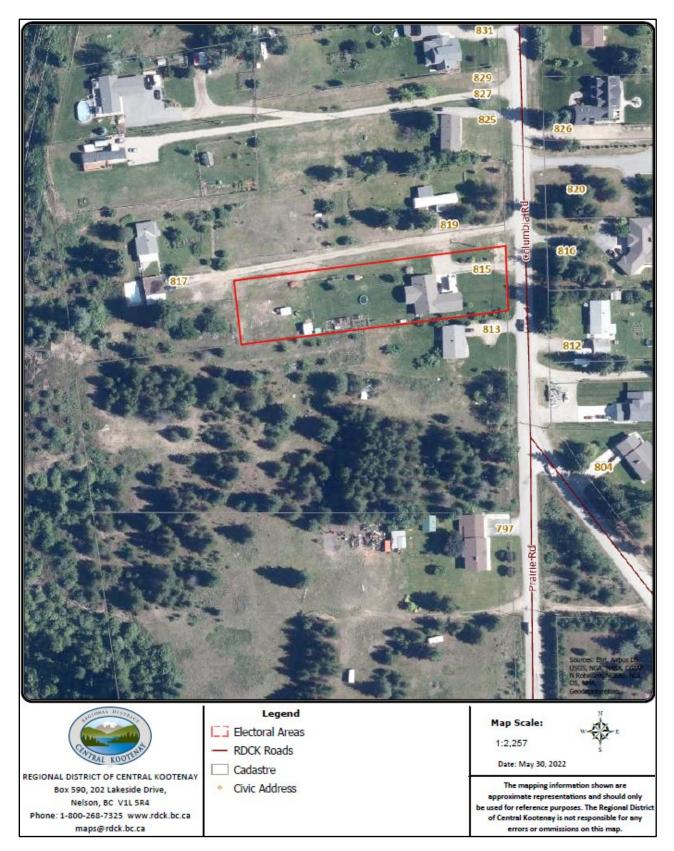

Address: 815 Columbia Road, Ootischenia

Legal: LOT 3 DISTRICT LOT 4598 KOOTENAY DISTRICT PLAN EPP98537

PID: 031-146-236

Mike Morrison, Corporate Officer

Schedule 1: Subject Property