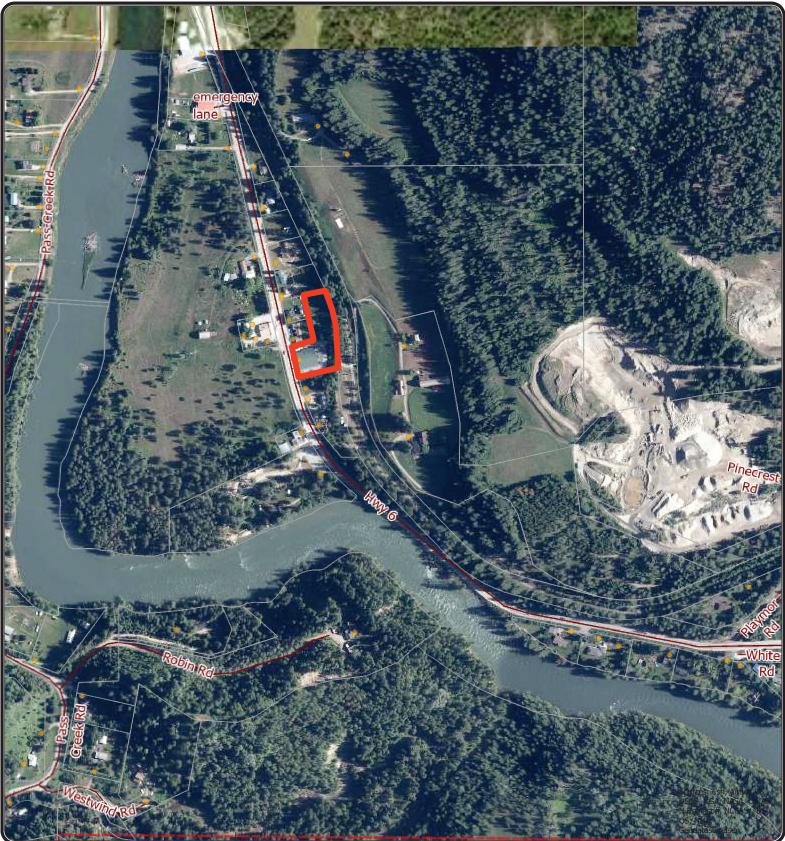

## Site Plan (Satellite Incl. Parking & Entrances)

Legal Parcels

Civic Address

Date: December 7, 2020 REGIONAL DISTRICT OF CENTRAL KOOTENAY Box 590, 202 Lakeside Drive, Nelson, BC V1L 5R4 Phone: 1-800-268-7325 www.rdck.bc.ca maps@rdck.bc.ca The mapping information shown are approximate representations and should be used for reference purposes only. The Regional District of Central Kootenay is not responsible for any errors or ommissions on this map.