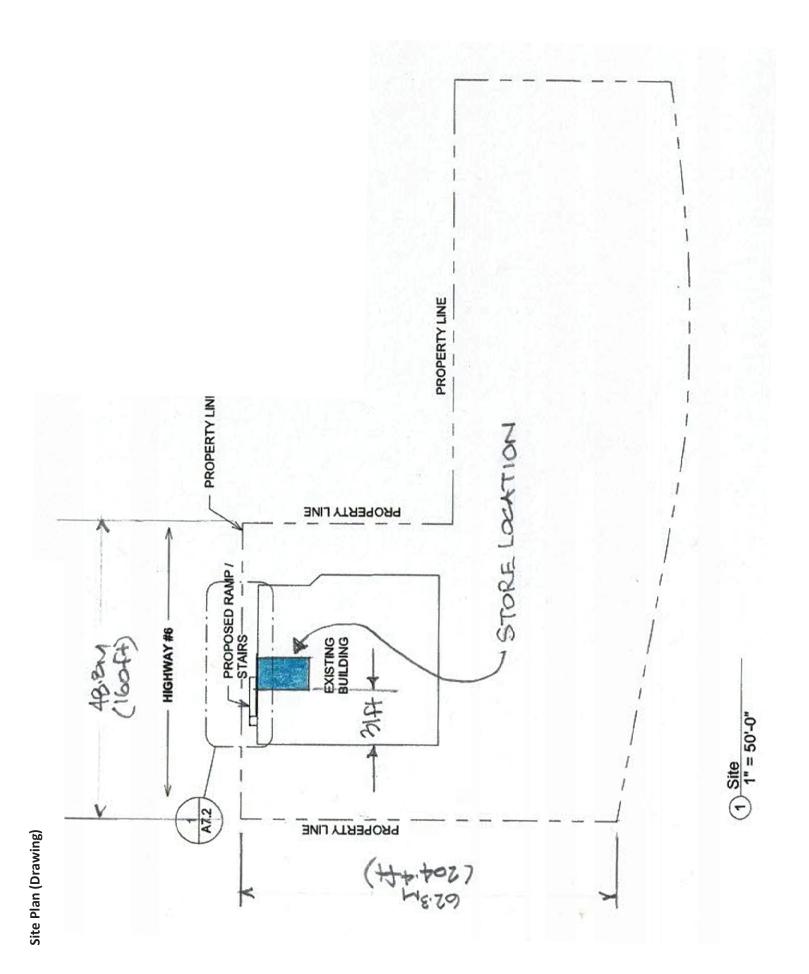

The LCRB is requesting the city of Central Kootenay Regional District to consider the application and provide the LCRB with a written recommendation with respect to the application. To assist with your assessment of the application, a site map of the proposed cannabis retail store is attached. The following link opens a document which provides specific and important information and instructions on your role in the CRS licensing process, including requirements for gathering the views of residents.