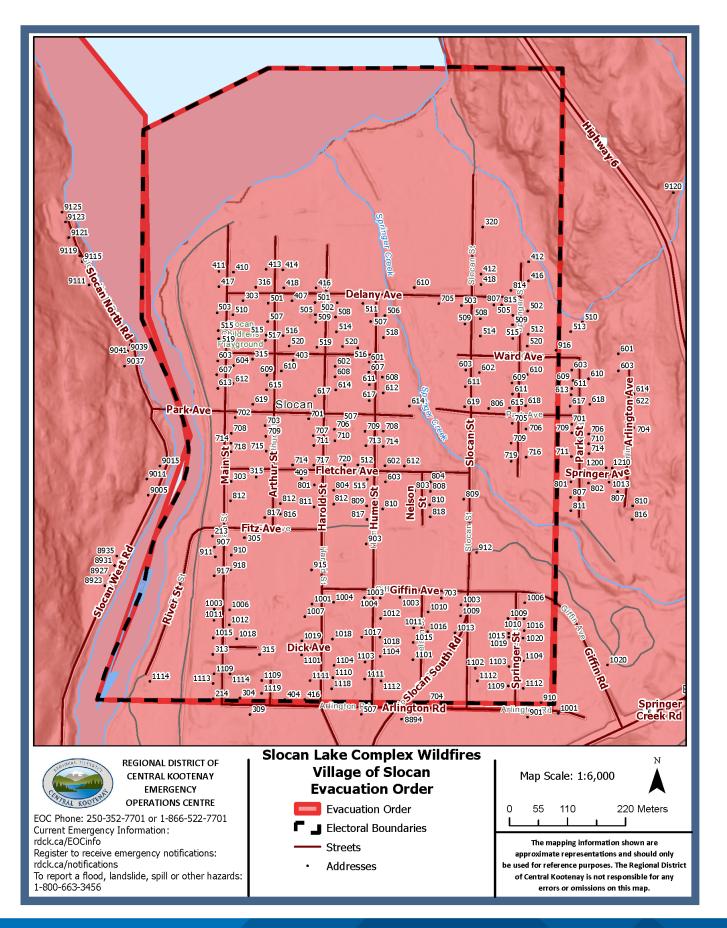

And whereas the Slocan Lake Complex Wildfires is a significant threat to the health, safety, and welfare of persons, such that an evacuation and controlling travel is necessary to minimize threats;

This **Evacuation Order** has been issued by The Regional District of Central Kootenay's Emergency Operations Centre (EOC) and is **effective as of July 28, 2024, 08:00hrs** for the following two-hundred and eight (208) addresses:

| 214 ARLINGTON RD | 703 ARTHUR ST  | 313 DICK AVE     | 519 HAROLD ST  |
|------------------|----------------|------------------|----------------|
| 304 ARLINGTON RD | 709 ARTHUR ST  | 315 DICK AVE     | 520 HAROLD ST  |
| 404 ARLINGTON RD | 714 ARTHUR ST  | 213 FITZ AVE     | 602 HAROLD ST  |
| 416 ARLINGTON RD | 715 ARTHUR ST  | 305 FITZ AVE     | 608 HAROLD ST  |
| 704 ARLINGTON RD | 812 ARTHUR ST  | 303 FLETCHER AVE | 614 HAROLD ST  |
| 910 ARLINGTON RD | 816 ARTHUR ST  | 315 FLETCHER AVE | 617 HAROLD ST  |
| 413 ARTHUR ST    | 817 ARTHUR ST  | 409 FLETCHER AVE | 701 HAROLD ST  |
| 414 ARTHUR ST    | 1109 ARTHUR ST | 512 FLETCHER AVE | 706 HAROLD ST  |
| 418 ARTHUR ST    | 1119 ARTHUR ST | 515 FLETCHER AVE | 707 HAROLD ST  |
| 501 ARTHUR ST    | 303 DELANY AVE | 602 FLETCHER AVE | 710 HAROLD ST  |
| 507 ARTHUR ST    | 316 DELANY AVE | 603 FLETCHER AVE | 711 HAROLD ST  |
| 515 ARTHUR ST    | 407 DELANY AVE | 612 FLETCHER AVE | 717 HAROLD ST  |
| 516 ARTHUR ST    | 416 DELANY AVE | 703 GIFFIN AVE   | 720 HAROLD ST  |
| 517 ARTHUR ST    | 511 DELANY AVE | 501 HAROLD ST    | 801 HAROLD ST  |
| 520 ARTHUR ST    | 610 DELANY AVE | 502 HAROLD ST    | 804 HAROLD ST  |
| 609 ARTHUR ST    | 705 DELANY AVE | 505 HAROLD ST    | 811 HAROLD ST  |
| 610 ARTHUR ST    | 807 DELANY AVE | 508 HAROLD ST    | 812 HAROLD ST  |
| 615 ARTHUR ST    | 814 DELANY AVE | 509 HAROLD ST    | 915 HAROLD ST  |
| 619 ARTHUR ST    | 815 DELANY AVE | 514 HAROLD ST    | 1001 HAROLD ST |
|                  |                |                  |                |

For more information: EOCinfo@rdck.bc.ca | 250-352-7701 Or visit rdck.ca/EOCinfo

| 1004 HAROLD ST | 1111 HUME ST | 803 NELSON ST  | 412 SPRINGER ST  |
|----------------|--------------|----------------|------------------|
| 1007 HAROLD ST | 1112 HUME ST | 804 NELSON ST  | 416 SPRINGER ST  |
| 1018 HAROLD ST | 410 MAIN ST  | 808 NELSON ST  | 502 SPRINGER ST  |
| 1019 HAROLD ST | 411 MAIN ST  | 810 NELSON ST  | 505 SPRINGER ST  |
| 1101 HAROLD ST | 417 MAIN ST  | 818 NELSON ST  | 509 SPRINGER ST  |
| 1104 HAROLD ST | 503 MAIN ST  | 1003 NELSON ST | 512 SPRINGER ST  |
| 1110 HAROLD ST | 510 MAIN ST  | 1010 NELSON ST | 515 SPRINGER ST  |
| 1111 HAROLD ST | 515 MAIN ST  | 1011 NELSON ST | 520 SPRINGER ST  |
| 1118 HAROLD ST | 519 MAIN ST  | 1015 NELSON ST | 609 SPRINGER ST  |
| 506 HUME ST    | 603 MAIN ST  | 1016 NELSON ST | 610 SPRINGER ST  |
| 507 HUME ST    | 604 MAIN ST  | 1101 NELSON ST | 611 SPRINGER ST  |
| 518 HUME ST    | 607 MAIN ST  | 507 PARK AVE   | 615 SPRINGER ST  |
| 601 HUME ST    | 612 MAIN ST  | 614 PARK AVE   | 618 SPRINGER ST  |
| 607 HUME ST    | 613 MAIN ST  | 806 PARK AVE   | 705 SPRINGER ST  |
| 608 HUME ST    | 702 MAIN ST  | 1114 RIVER ST  | 706 SPRINGER ST  |
| 611 HUME ST    | 708 MAIN ST  | 320 SLOCAN ST  | 709 SPRINGER ST  |
| 612 HUME ST    | 714 MAIN ST  | 412 SLOCAN ST  | 716 SPRINGER ST  |
| 617 HUME ST    | 718 MAIN ST  | 418 SLOCAN ST  | 719 SPRINGER ST  |
| 708 HUME ST    | 812 MAIN ST  | 503 SLOCAN ST  | 1006 SPRINGER ST |
| 709 HUME ST    | 907 MAIN ST  | 508 SLOCAN ST  | 1009 SPRINGER ST |
| 713 HUME ST    | 910 MAIN ST  | 509 SLOCAN ST  | 1010 SPRINGER ST |
| 714 HUME ST    | 911 MAIN ST  | 514 SLOCAN ST  | 1015 SPRINGER ST |
| 809 HUME ST    | 917 MAIN ST  | 602 SLOCAN ST  | 1016 SPRINGER ST |
| 810 HUME ST    | 918 MAIN ST  | 603 SLOCAN ST  | 1019 SPRINGER ST |
| 817 HUME ST    | 1003 MAIN ST | 611 SLOCAN ST  | 1020 SPRINGER ST |
| 903 HUME ST    | 1006 MAIN ST | 619 SLOCAN ST  | 1103 SPRINGER ST |
| 1003 HUME ST   | 1011 MAIN ST | 809 SLOCAN ST  | 1104 SPRINGER ST |
| 1004 HUME ST   | 1012 MAIN ST | 912 SLOCAN ST  | 1109 SPRINGER ST |
| 1012 HUME ST   | 1015 MAIN ST | 1003 SLOCAN ST | 1112 SPRINGER ST |
| 1017 HUME ST   | 1018 MAIN ST | 1009 SLOCAN ST | 315 WARD AVE     |
| 1018 HUME ST   | 1109 MAIN ST | 1013 SLOCAN ST | 403 WARD AVE     |
| 1103 HUME ST   | 1113 MAIN ST | 1102 SLOCAN ST | 516 WARD AVE     |
| 1104 HUME ST   | 1114 MAIN ST | 1112 SLOCAN ST | 916 WARD AVE     |
|                |              |                |                  |

A person must not enter any of the area(s) identified above and in the attached map for purposes of residing, occupying, or visiting the area(s).

You should travel to your pre-arranged emergency destination. In the event you do not have one arranged, report to Emergency Support Services (ESS) located at the Selkirk College - Castlegar Complex in the main campus building at 301 Frank Beinder Way, in the City of Castlegar **OR** register online at <u>https://ess.gov.bc.ca/</u> or by calling: 1-800-387-4258.