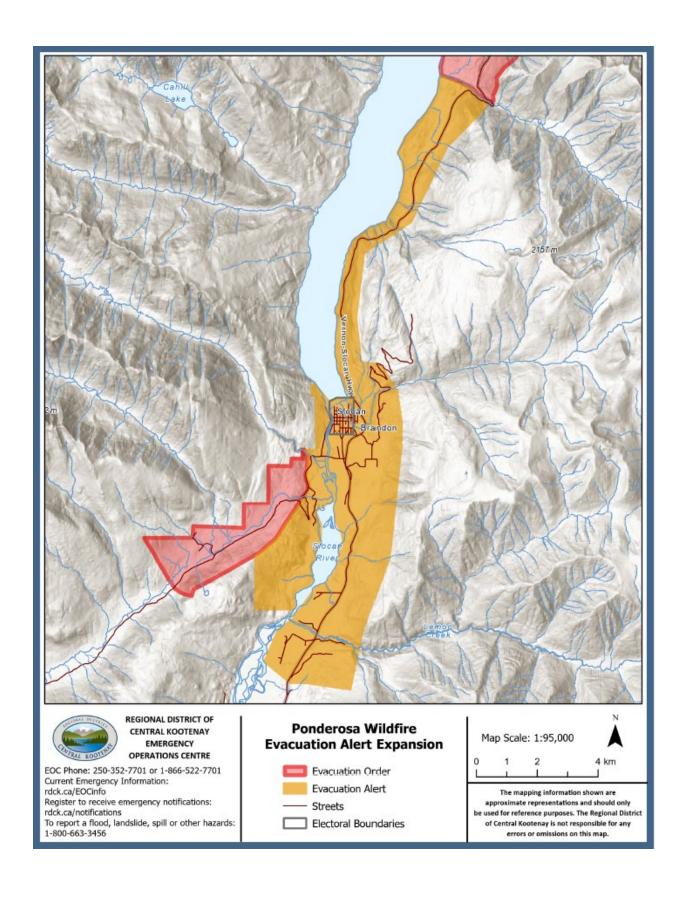

## **EVACUATION ALERT**

Date: July 23, 2024

Time: 08:00hrs

An Evacuation Alert has been issued by The Regional District of Central Kootenay Emergency Operations Centre (EOC).

The Ponderosa Wildfire (N51069) poses a potential danger to life and health. As a precautionary measure, an **expanded** Evacuation Alert has been issued for the following one-hundred fifty (150) addresses (see attached map):

## Addresses:

| 309 ARLINGTON RD   | 8845 HATCH RD  | 610 PARK ST          |
|--------------------|----------------|----------------------|
| 507 ARLINGTON RD   | 8846 HATCH RD  | 611 PARK ST          |
| 601 ARLINGTON AVE  | 8701 HIGHWAY 6 | 613 PARK ST          |
| 603 ARLINGTON AVE  | 8711 HIGHWAY 6 | 617 PARK ST          |
| 614 ARLINGTON AVE  | 8719 HIGHWAY 6 | 618 PARK ST          |
| 622 ARLINGTON AVE  | 8725 HIGHWAY 6 | 701 PARK ST          |
| 704 ARLINGTON AVE  | 8735 HIGHWAY 6 | 706 PARK ST          |
| 807 ARLINGTON AVE  | 8798 HIGHWAY 6 | 709 PARK ST          |
| 810 ARLINGTON AVE  | 8870 HIGHWAY 6 | 710 PARK ST          |
| 816 ARLINGTON AVE  | 8878 HIGHWAY 6 | 711 PARK ST          |
| 901 ARLINGTON RD   | 9255 HIGHWAY 6 | 714 PARK ST          |
| 1001 ARLINGTON RD  | 9301 HIGHWAY 6 | 801 PARK ST          |
| 7720 AVIS RD       | 9309 HIGHWAY 6 | 802 PARK ST          |
| 1020 GIFFIN RD     | 9315 HIGHWAY 6 | 807 PARK ST          |
| 8777 GRAVEL PIT RD | 9460 HIGHWAY 6 | 811 PARK ST          |
| 8790 GRAVEL PIT RD | 9465 HIGHWAY 6 | 9037 SLOCAN NORTH RD |
| 8794 GRAVEL PIT RD | 9470 HIGHWAY 6 | 9039 SLOCAN NORTH RD |
| 8801 GRAVEL PIT RD | 9480 HIGHWAY 6 | 9041 SLOCAN NORTH RD |
| 8528 GREEN SONG RD | 9495 HIGHWAY 6 | 9111 SLOCAN NORTH RD |
| 8804 HATCH RD      | 9501 HIGHWAY 6 | 9115 SLOCAN NORTH RD |
| 8811 HATCH RD      | 9505 HIGHWAY 6 | 9119 SLOCAN NORTH RD |
| 8815 HATCH RD      | 9510 HIGHWAY 6 | 9121 SLOCAN NORTH RD |
| 8816 HATCH RD      | 9520 HIGHWAY 6 | 9123 SLOCAN NORTH RD |
| 8819 HATCH RD      | 9530 HIGHWAY 6 | 9125 SLOCAN NORTH RD |
| 8823 HATCH RD      | 9761 HIGHWAY 6 | 9229 SLOCAN NORTH RD |
| 8824 HATCH RD      | 9788 HIGHWAY 6 | 8806 SLOCAN SOUTH RD |
| 8827 HATCH RD      | 9789 HIGHWAY 6 | 8809 SLOCAN SOUTH RD |
| 8833 HATCH RD      | 510 PARK ST    | 8819 SLOCAN SOUTH RD |
| 8839 HATCH RD      | 513 PARK ST    | 8820 SLOCAN SOUTH RD |
| 8840 HATCH RD      | 603 PARK ST    | 8826 SLOCAN SOUTH RD |
| 8843 HATCH RD      | 609 PARK ST    | 8829 SLOCAN SOUTH RD |
|                    |                |                      |

| 8834 SLOCAN SOUTH RD | 8824 SLOCAN WEST RD   | 8875-B SLOCAN WEST RD |
|----------------------|-----------------------|-----------------------|
| 8835 SLOCAN SOUTH RD | 8825 SLOCAN WEST RD   | 8879 SLOCAN WEST RD   |
| 8838 SLOCAN SOUTH RD | 8828-B SLOCAN WEST RD | 8887 SLOCAN WEST RD   |
| 8852 SLOCAN SOUTH RD | 8828-A SLOCAN WEST RD | 8923 SLOCAN WEST RD   |
| 8863 SLOCAN SOUTH RD | 8830 SLOCAN WEST RD   | 8927 SLOCAN WEST RD   |
| 8870 SLOCAN SOUTH RD | 8832 SLOCAN WEST RD   | 8931 SLOCAN WEST RD   |
| 8872 SLOCAN SOUTH RD | 8842 SLOCAN WEST RD   | 8935 SLOCAN WEST RD   |
| 8874 SLOCAN SOUTH RD | 8846 SLOCAN WEST RD   | 9005 SLOCAN WEST RD   |
| 8875 SLOCAN SOUTH RD | 8849 SLOCAN WEST RD   | 9011 SLOCAN WEST RD   |
| 8876 SLOCAN SOUTH RD | 8851 SLOCAN WEST RD   | 9015 SLOCAN WEST RD   |
| 8877 SLOCAN SOUTH RD | 8854 SLOCAN WEST RD   | 8840 SLOCAN SOUTH RD  |
| 8880 SLOCAN SOUTH RD | 8858 SLOCAN WEST RD   | 8843 SLOCAN SOUTH RD  |
| 8894 SLOCAN SOUTH RD | 8860 SLOCAN WEST RD   | 8862 SLOCAN SOUTH RD  |
| 8040 SLOCAN WEST RD  | 8862 SLOCAN WEST RD   | 8862 SLOCAN SOUTH RD  |
| 8077 SLOCAN WEST RD  | 8866 SLOCAN WEST RD   | 8864 SLOCAN SOUTH RD  |
| 8162 SLOCAN WEST RD  | 8867 SLOCAN WEST RD   | 8868 SLOCAN SOUTH RD  |
| 8202 SLOCAN WEST RD  | 8871 SLOCAN WEST RD   | 1013 SPRINGER AVE     |
| 8588 SLOCAN WEST RD  | 8872 SLOCAN WEST RD   | 1200 SPRINGER AVE     |
| 8726 SLOCAN WEST RD  | 8875 SLOCAN WEST RD   | 1210 SPRINGER AVE     |
|                      |                       |                       |