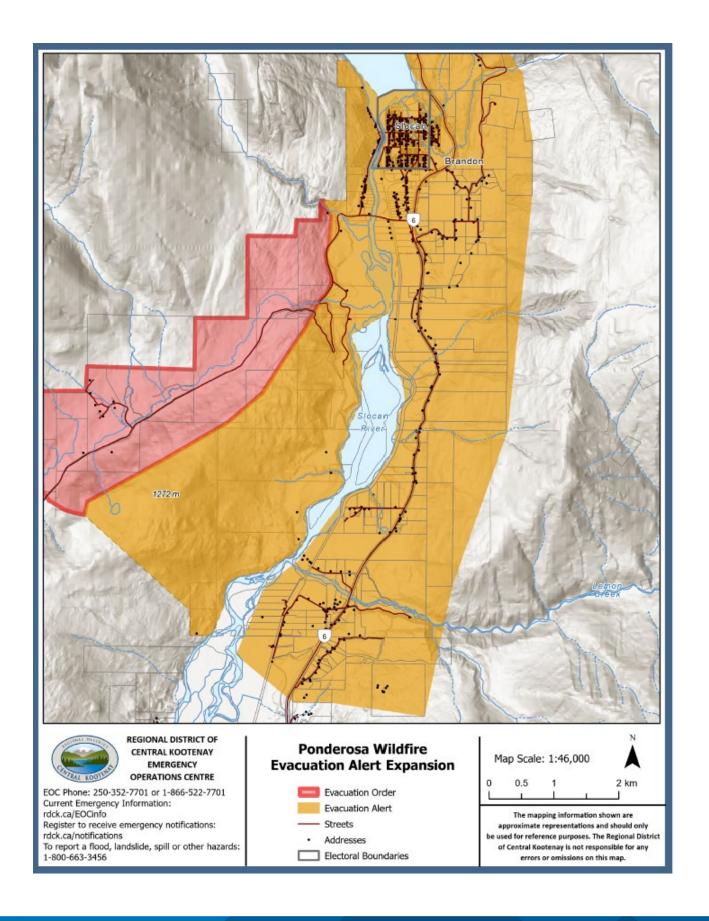

## **EVACUATION ALERT**

Date: July 23, 2024

Time: 08:00hrs

An Evacuation Alert has been issued by The Regional District of Central Kootenay Emergency Operations Centre (EOC).

The Ponderosa Wildfire (N51069) poses a potential danger to life and health. As a precautionary measure, an **expanded** Evacuation Alert has been issued for the following one-hundred fifty (150) addresses (see attached map):

## Addresses:

| 309 ARLINGTON RD   | 8845 HATCH RD  | 610 PARK ST          |
|--------------------|----------------|----------------------|
| 507 ARLINGTON RD   | 8846 HATCH RD  | 611 PARK ST          |
| 601 ARLINGTON AVE  | 8701 HIGHWAY 6 | 613 PARK ST          |
| 603 ARLINGTON AVE  | 8711 HIGHWAY 6 | 617 PARK ST          |
| 614 ARLINGTON AVE  | 8719 HIGHWAY 6 | 618 PARK ST          |
| 622 ARLINGTON AVE  | 8725 HIGHWAY 6 | 701 PARK ST          |
| 704 ARLINGTON AVE  | 8735 HIGHWAY 6 | 706 PARK ST          |
| 807 ARLINGTON AVE  | 8798 HIGHWAY 6 | 709 PARK ST          |
| 810 ARLINGTON AVE  | 8870 HIGHWAY 6 | 710 PARK ST          |
| 816 ARLINGTON AVE  | 8878 HIGHWAY 6 | 711 PARK ST          |
| 901 ARLINGTON RD   | 9255 HIGHWAY 6 | 714 PARK ST          |
| 1001 ARLINGTON RD  | 9301 HIGHWAY 6 | 801 PARK ST          |
| 7720 AVIS RD       | 9309 HIGHWAY 6 | 802 PARK ST          |
| 1020 GIFFIN RD     | 9315 HIGHWAY 6 | 807 PARK ST          |
| 8777 GRAVEL PIT RD | 9460 HIGHWAY 6 | 811 PARK ST          |
| 8790 GRAVEL PIT RD | 9465 HIGHWAY 6 | 9037 SLOCAN NORTH RD |
| 8794 GRAVEL PIT RD | 9470 HIGHWAY 6 | 9039 SLOCAN NORTH RD |
| 8801 GRAVEL PIT RD | 9480 HIGHWAY 6 | 9041 SLOCAN NORTH RD |
| 8528 GREEN SONG RD | 9495 HIGHWAY 6 | 9111 SLOCAN NORTH RD |
| 8804 HATCH RD      | 9501 HIGHWAY 6 | 9115 SLOCAN NORTH RD |
| 8811 HATCH RD      | 9505 HIGHWAY 6 | 9119 SLOCAN NORTH RD |
| 8815 HATCH RD      | 9510 HIGHWAY 6 | 9121 SLOCAN NORTH RD |
| 8816 HATCH RD      | 9520 HIGHWAY 6 | 9123 SLOCAN NORTH RD |
| 8819 HATCH RD      | 9530 HIGHWAY 6 | 9125 SLOCAN NORTH RD |
| 8823 HATCH RD      | 9761 HIGHWAY 6 | 9229 SLOCAN NORTH RD |
| 8824 HATCH RD      | 9788 HIGHWAY 6 | 8806 SLOCAN SOUTH RD |
| 8827 HATCH RD      | 9789 HIGHWAY 6 | 8809 SLOCAN SOUTH RD |
| 8833 HATCH RD      | 510 PARK ST    | 8819 SLOCAN SOUTH RD |
| 8839 HATCH RD      | 513 PARK ST    | 8820 SLOCAN SOUTH RD |
| 8840 HATCH RD      | 603 PARK ST    | 8826 SLOCAN SOUTH RD |
| 8843 HATCH RD      | 609 PARK ST    | 8829 SLOCAN SOUTH RD |
|                    |                |                      |

| 8834 SLOCAN SOUTH RD | 8824 SLOCAN WEST RD   | 8875-B SLOCAN WEST RD |
|----------------------|-----------------------|-----------------------|
| 8835 SLOCAN SOUTH RD | 8825 SLOCAN WEST RD   | 8879 SLOCAN WEST RD   |
| 8838 SLOCAN SOUTH RD | 8828-B SLOCAN WEST RD | 8887 SLOCAN WEST RD   |
| 8852 SLOCAN SOUTH RD | 8828-A SLOCAN WEST RD | 8923 SLOCAN WEST RD   |
| 8863 SLOCAN SOUTH RD | 8830 SLOCAN WEST RD   | 8927 SLOCAN WEST RD   |
| 8870 SLOCAN SOUTH RD | 8832 SLOCAN WEST RD   | 8931 SLOCAN WEST RD   |
| 8872 SLOCAN SOUTH RD | 8842 SLOCAN WEST RD   | 8935 SLOCAN WEST RD   |
| 8874 SLOCAN SOUTH RD | 8846 SLOCAN WEST RD   | 9005 SLOCAN WEST RD   |
| 8875 SLOCAN SOUTH RD | 8849 SLOCAN WEST RD   | 9011 SLOCAN WEST RD   |
| 8876 SLOCAN SOUTH RD | 8851 SLOCAN WEST RD   | 9015 SLOCAN WEST RD   |
| 8877 SLOCAN SOUTH RD | 8854 SLOCAN WEST RD   | 8840 SLOCAN SOUTH RD  |
| 8880 SLOCAN SOUTH RD | 8858 SLOCAN WEST RD   | 8843 SLOCAN SOUTH RD  |
| 8894 SLOCAN SOUTH RD | 8860 SLOCAN WEST RD   | 8862 SLOCAN SOUTH RD  |
| 8040 SLOCAN WEST RD  | 8862 SLOCAN WEST RD   | 8862 SLOCAN SOUTH RD  |
| 8077 SLOCAN WEST RD  | 8866 SLOCAN WEST RD   | 8864 SLOCAN SOUTH RD  |
| 8162 SLOCAN WEST RD  | 8867 SLOCAN WEST RD   | 8868 SLOCAN SOUTH RD  |
| 8202 SLOCAN WEST RD  | 8871 SLOCAN WEST RD   | 1013 SPRINGER AVE     |
| 8588 SLOCAN WEST RD  | 8872 SLOCAN WEST RD   | 1200 SPRINGER AVE     |
| 8726 SLOCAN WEST RD  | 8875 SLOCAN WEST RD   | 1210 SPRINGER AVE     |
|                      |                       |                       |