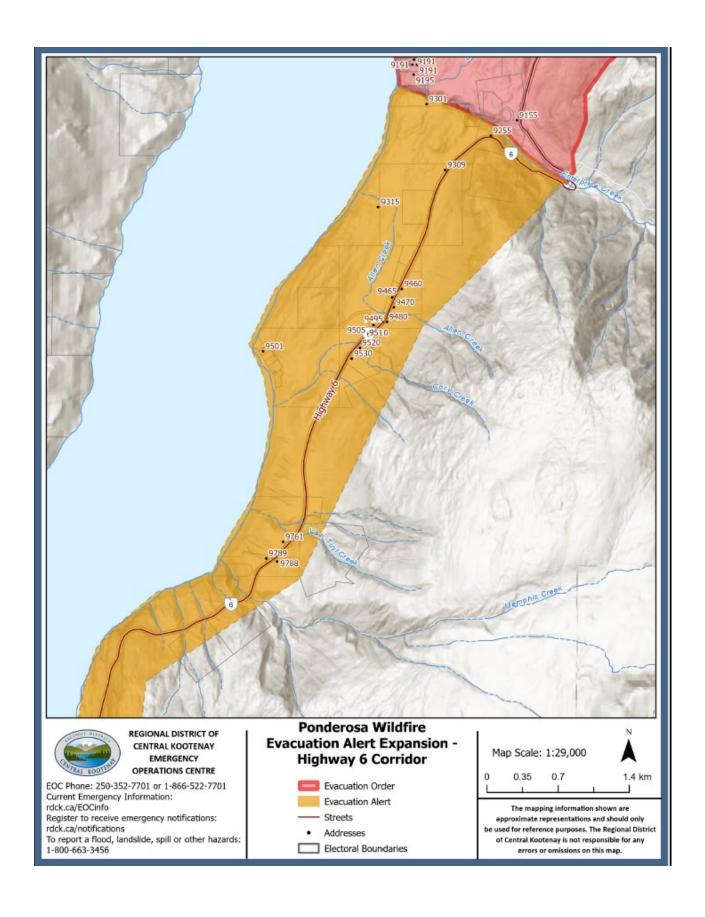

## **EVACUATION ALERT**

Date: July 23, 2024

Time: 08:00hrs

An Evacuation Alert has been issued by The Regional District of Central Kootenay Emergency Operations Centre (EOC).

The Ponderosa Wildfire (N51069) poses a potential danger to life and health. As a precautionary measure, an **expanded** Evacuation Alert has been issued for the following one-hundred fifty (150) addresses (see attached map):

## Addresses:

| 309 ARLINGTON RD   | 8845 HATCH RD  | 610 PARK ST          |
|--------------------|----------------|----------------------|
| 507 ARLINGTON RD   | 8846 HATCH RD  | 611 PARK ST          |
| 601 ARLINGTON AVE  | 8701 HIGHWAY 6 | 613 PARK ST          |
| 603 ARLINGTON AVE  | 8711 HIGHWAY 6 | 617 PARK ST          |
| 614 ARLINGTON AVE  | 8719 HIGHWAY 6 | 618 PARK ST          |
| 622 ARLINGTON AVE  | 8725 HIGHWAY 6 | 701 PARK ST          |
| 704 ARLINGTON AVE  | 8735 HIGHWAY 6 | 706 PARK ST          |
| 807 ARLINGTON AVE  | 8798 HIGHWAY 6 | 709 PARK ST          |
| 810 ARLINGTON AVE  | 8870 HIGHWAY 6 | 710 PARK ST          |
| 816 ARLINGTON AVE  | 8878 HIGHWAY 6 | 711 PARK ST          |
| 901 ARLINGTON RD   | 9255 HIGHWAY 6 | 714 PARK ST          |
| 1001 ARLINGTON RD  | 9301 HIGHWAY 6 | 801 PARK ST          |
| 7720 AVIS RD       | 9309 HIGHWAY 6 | 802 PARK ST          |
| 1020 GIFFIN RD     | 9315 HIGHWAY 6 | 807 PARK ST          |
| 8777 GRAVEL PIT RD | 9460 HIGHWAY 6 | 811 PARK ST          |
| 8790 GRAVEL PIT RD | 9465 HIGHWAY 6 | 9037 SLOCAN NORTH RD |
| 8794 GRAVEL PIT RD | 9470 HIGHWAY 6 | 9039 SLOCAN NORTH RD |
| 8801 GRAVEL PIT RD | 9480 HIGHWAY 6 | 9041 SLOCAN NORTH RD |
| 8528 GREEN SONG RD | 9495 HIGHWAY 6 | 9111 SLOCAN NORTH RD |
| 8804 HATCH RD      | 9501 HIGHWAY 6 | 9115 SLOCAN NORTH RD |
| 8811 HATCH RD      | 9505 HIGHWAY 6 | 9119 SLOCAN NORTH RD |
| 8815 HATCH RD      | 9510 HIGHWAY 6 | 9121 SLOCAN NORTH RD |
| 8816 HATCH RD      | 9520 HIGHWAY 6 | 9123 SLOCAN NORTH RD |
| 8819 HATCH RD      | 9530 HIGHWAY 6 | 9125 SLOCAN NORTH RD |
| 8823 HATCH RD      | 9761 HIGHWAY 6 | 9229 SLOCAN NORTH RD |
| 8824 HATCH RD      | 9788 HIGHWAY 6 | 8806 SLOCAN SOUTH RD |
| 8827 HATCH RD      | 9789 HIGHWAY 6 | 8809 SLOCAN SOUTH RD |
| 8833 HATCH RD      | 510 PARK ST    | 8819 SLOCAN SOUTH RD |
| 8839 HATCH RD      | 513 PARK ST    | 8820 SLOCAN SOUTH RD |
| 8840 HATCH RD      | 603 PARK ST    | 8826 SLOCAN SOUTH RD |
| 8843 HATCH RD      | 609 PARK ST    | 8829 SLOCAN SOUTH RD |
|                    |                |                      |

| 8834 SLOCAN SOUTH RD | 8824 SLOCAN WEST RD   | 8875-B SLOCAN WEST RD |
|----------------------|-----------------------|-----------------------|
| 8835 SLOCAN SOUTH RD | 8825 SLOCAN WEST RD   | 8879 SLOCAN WEST RD   |
| 8838 SLOCAN SOUTH RD | 8828-B SLOCAN WEST RD | 8887 SLOCAN WEST RD   |
| 8852 SLOCAN SOUTH RD | 8828-A SLOCAN WEST RD | 8923 SLOCAN WEST RD   |
| 8863 SLOCAN SOUTH RD | 8830 SLOCAN WEST RD   | 8927 SLOCAN WEST RD   |
| 8870 SLOCAN SOUTH RD | 8832 SLOCAN WEST RD   | 8931 SLOCAN WEST RD   |
| 8872 SLOCAN SOUTH RD | 8842 SLOCAN WEST RD   | 8935 SLOCAN WEST RD   |
| 8874 SLOCAN SOUTH RD | 8846 SLOCAN WEST RD   | 9005 SLOCAN WEST RD   |
| 8875 SLOCAN SOUTH RD | 8849 SLOCAN WEST RD   | 9011 SLOCAN WEST RD   |
| 8876 SLOCAN SOUTH RD | 8851 SLOCAN WEST RD   | 9015 SLOCAN WEST RD   |
| 8877 SLOCAN SOUTH RD | 8854 SLOCAN WEST RD   | 8840 SLOCAN SOUTH RD  |
| 8880 SLOCAN SOUTH RD | 8858 SLOCAN WEST RD   | 8843 SLOCAN SOUTH RD  |
| 8894 SLOCAN SOUTH RD | 8860 SLOCAN WEST RD   | 8862 SLOCAN SOUTH RD  |
| 8040 SLOCAN WEST RD  | 8862 SLOCAN WEST RD   | 8862 SLOCAN SOUTH RD  |
| 8077 SLOCAN WEST RD  | 8866 SLOCAN WEST RD   | 8864 SLOCAN SOUTH RD  |
| 8162 SLOCAN WEST RD  | 8867 SLOCAN WEST RD   | 8868 SLOCAN SOUTH RD  |
| 8202 SLOCAN WEST RD  | 8871 SLOCAN WEST RD   | 1013 SPRINGER AVE     |
| 8588 SLOCAN WEST RD  | 8872 SLOCAN WEST RD   | 1200 SPRINGER AVE     |
| 8726 SLOCAN WEST RD  | 8875 SLOCAN WEST RD   | 1210 SPRINGER AVE     |
|                      |                       |                       |