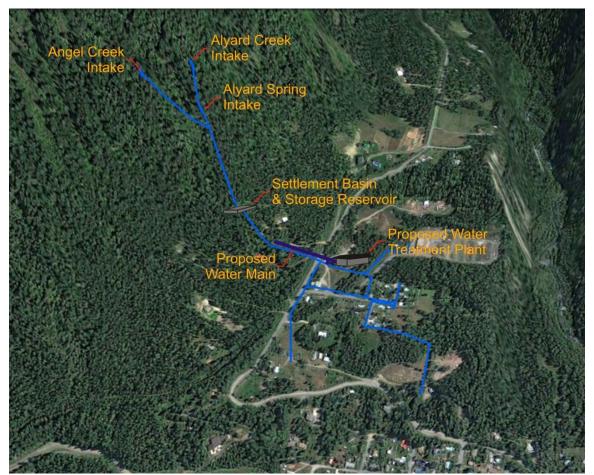

## 8.3 ENVIRONMENTAL SERVICES

|     | 8.3.1 | Policy 660-03-02: Water Quality Reports                                                                                                                                                                                                                                                                                                                                                                                                                                                        | 676       |
|-----|-------|------------------------------------------------------------------------------------------------------------------------------------------------------------------------------------------------------------------------------------------------------------------------------------------------------------------------------------------------------------------------------------------------------------------------------------------------------------------------------------------------|-----------|
|     |       | RECOMMENDATION:<br>(ALL VOTE)                                                                                                                                                                                                                                                                                                                                                                                                                                                                  |           |
|     |       | That the Board rescind Policy No. 600-03-02 Water Quality Reports, effective immediately.                                                                                                                                                                                                                                                                                                                                                                                                      |           |
|     | 8.3.2 | Service Agreement: Burton, Edgewood and Fauquier Water<br>Systems - Operations and Maintenance<br>The Board Report date December 1, 2023 from Alex Divlakovski,<br>Water Operations Manager, seeking Board approval to enter into<br>a service agreement for the Burton, Edgewood and Fauquier<br>Water Systems - Operations and Maintenance, has been received.                                                                                                                               | 677 - 714 |
|     |       | RECOMMENDATION:<br>(ALL VOTE WGT)                                                                                                                                                                                                                                                                                                                                                                                                                                                              |           |
|     |       | That the Board direct staff to award the Services Agreement for<br>the Burton, Edgewood & Fauquier Water Systems Operation and<br>Maintenance to Dave's Plumbing Ltd., and that the Chair and<br>Corporate Officer be authorized to sign the necessary documents<br>to a maximum value of \$97,541.92/annually plus GST; AND<br>FURTHER, that the funds be paid from services S252 WATER<br>UTILITY-DEF K-BURTON, S253 WATER UTILITY-DEF K-EDGEWOOD,<br>and S254 WATER UTILITY-DEF K-FAUQUIER. |           |
| 8.4 | FINA  | NCE & ADMINISTRATION                                                                                                                                                                                                                                                                                                                                                                                                                                                                           |           |
|     | 8.4.1 | <b>2023-2026 RDCK Strategic Plan</b><br>The draft 2023-2026 Regional District of Central Kootenay<br>Strategic Plan prepared by Tracey Lorenson, has been received.                                                                                                                                                                                                                                                                                                                            | 715 - 727 |
|     |       | RECOMMENDATION:<br>(ALL VOTE)                                                                                                                                                                                                                                                                                                                                                                                                                                                                  |           |
|     |       | That the Board adopt the 2023-2026 Regional District of Central Kootenay Strategic Plan.                                                                                                                                                                                                                                                                                                                                                                                                       |           |
|     | 8.4.2 | 2024 RDCK Meeting Calendar<br>NOTE: 2024 RDCK Calendar has been updated.                                                                                                                                                                                                                                                                                                                                                                                                                       | 728       |
|     |       | RECOMMENDATION:<br>(AL VOTE)                                                                                                                                                                                                                                                                                                                                                                                                                                                                   |           |