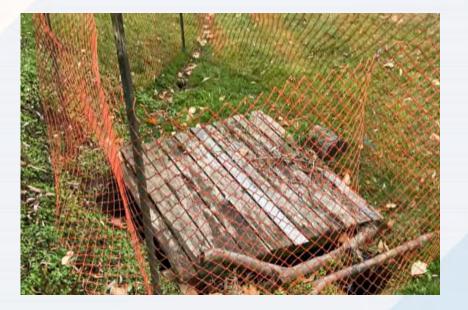

|                                            |





### **Asset Management Plan**

٠

- Existing drainage system replacement value: \$790,000
- Future drainage system replacement value: \$1,170,400 at 2% inflation
- Required annual contribution reserves \$32,433 to fund replacements, excluding past due

replacements which would need to be funded from existing reserves and financing



### Riondel Drainage Future Replacement Costs





### **Repairs vs Replacement – Ainsworth South Drainage Line**

- Two new catch basins on Ainsworth might cost \$20,000 but the line also needs replacement
- Due to catch basin size, even temporary traffic rated lids might cost \$10,000
- Catch basins have been barricaded for now and staff is recommending catch basin and line replacement in 2024







### **Ainsworth South Replacement**

- Riondel Drainage is funded from drainage service parcel taxes based on lot frontage
- Average tax per parcel in 2023 was \$72
- Ainsworth south drainage line replacement is anticipated to cost \$152,000 in 2024
- Riondel drainage service projected to have \$35,000 in reserves at year end 2023 with an additional contribution of \$20,000 in 2024.
- \$100,000 in short-term financing would be required for Ainsworth south replacement
- Public have not been supportive of replacement of the drain line with a lower cost swale











### System Replacement Funding

- The draft Riondel Drainage 2024 Financial Plan includes a 62.2% increase in parcel tax resulting in an average parcel tax of \$117
- An additional 50% rate increase to \$176 average per