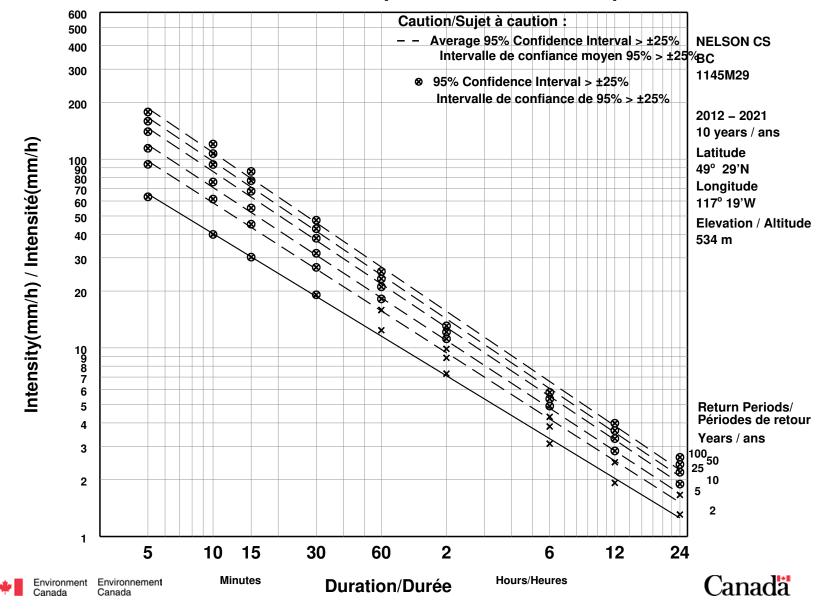

ices:

Appendix A Appendix B Appendix C Drawings Intensity-Duration-Frequency (IDF) Curve Calculations





### **References:**

Kerr Wood Leidal Associates LTD. (1990). REPORT ON DRAINGE FOR RIONDEL

THE CORPORATION OF THE CITY OF NELSON (2011, Revised Apr 2022). <u>BYLAW NO. 3170,</u> 2011. Retrieved from <u>https://nelson.civicweb.net/document/11620/</u>

ClimateData.ca (2022). <u>Nelson CS, BC, Short Duration Rainfall Intensity-Duration-Frequency Data</u> (2022/10/31). Retrieved from <u>Download — Climate Data Canada</u>

# **APPENDIX A**

# Drawings











# **APPENDIX B**

## **Intensity-Duration-Frequency (IDF) Curve**

## Short Duration Rainfall Intensity–Duration–Frequency Data

Données sur l'intensité, la durée et la fréquence des chutes de pluie de courte durée

2022/10/31



# **APPENDIX C**

## Calculations

## Maximum Flow Rates, CSP, Pipes = 100% full

| CSP                                | <b>300 mm</b> |
|------------------------------------|---------------|
| Cross sectional area of pipe (A)   | 0.071 m2      |
| Hydraulic Radius (m)               | 0.075 m       |
| Slope of hydraulic grade line (S)  | 0.05 m/m      |
| Mannings roughness coefficient (n) | 0.024         |
| Flow (Q)                           | 0.117 m3/s    |
| CSP                                | 400 mm        |
| Cross sectional area of pipe (A)   | 0.126 m2      |
| Hydraulic Radius (m)               | 0.1 m         |
| Slope of hydraulic grade line (S)  | 0.05 m/m      |
| Mannings roughness coefficient (n) | 0.024         |
| Flow (Q)                           | 0.252 m3/s    |
|