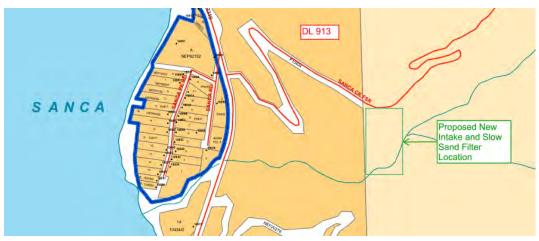

entralized Treatment System Options

Two options are presented for consideration. The first involves a new intake structure on Crown Land above lot 913 and the second involves keeping the existing intake. Any upgrades on Lot 913 will likely require the approval of Wynndel Box.



## 6.2.1 New Intake Crown Land

There is an existing Forestry Services Road over Lot 913 providing access to the Crown Land above 913. The RDCK may be able to acquire land from the Crown above lot 913 at little or no cost. Under this scenario the RDCK would install a new intake further upstream and build the necessary treatment works. Access to the facility would be via the existing forestry services road. The existing intake would be retained for emergency use or plant bypass requirements. See **Figure 6.2.1**.



Figure 6.2.1

Getting power to the site would be problematic and costly therefore the following is proposed:

- New diversion structure designed to minimize sand and gravel intrusion
- Manual double basket strainer for sand and gravel removal;
- 2 celled slow sand filter operated by gravity;
- Accu-Tab gravity operated chlorination system;
- Chlorine contract chamber;
- Turbine flowmeter or battery powered magnetic flow meter; and
- Power generation with a small water turbine with battery backup to power turbidity and chlorine residual monitoring with emergency notification over a cellular network.

The entire system would operate by gravity without the need for power from the grid. The proposed process would only need a small building to house the chlorination equipment and the sand fil