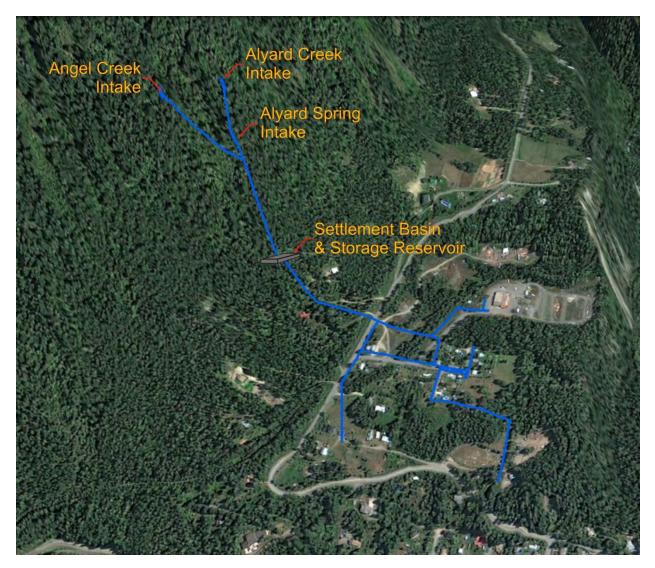

1 Background

#### 1.1 BACKGROUND

The Denver Siding water system is located immediately northeast of the Village of New Denver and services 21 connections including 20 residences and a Yellowhead Road and Bridge maintenance shop. The water system is within RDCK Electoral Area H and has been under a Boil Water Notice since April 1, 2004, due to inadequate disinfection and treatment of surface water. The Regional District received an amendment to our operating permit from Interior Health dated May 08, 2012 that requires improvement to get off Boil Water Notice by May 01, 2015.

The Denver Siding system obtains water from two mountainside springs: Aylard Creek and Angel Creek. Water samples often indicate the presence of total coliform bacteria and the occasional *E.coli* bacteria colony.



Figure 1: Denver Siding Water System

Page 1

The following recent studies have been conducted on the New Denver Water Service:

- Denver Siding Water System Report, Penco Engineering Ltd, March 2005
- Denver Siding Water System Boundary Restructure Study, Barry McLean, January 2011

There are currently a number of options being considered by Environmental Services to remove the Boil Water Notice as follows:

- Option 1 Amalgamation with New Denver Water System
- Option 2 Connect with the Village of New Denver's Water System
- Option 3 New Groundwater Source
- Option 4 Central Water Treatment
- **Option 5 Point of Entry Treatment**
- Option 6 Filter Avoidance (Chlorination and UV Treatment only)

#### 1.2 EXISTING WATER QUALITY

#### 1.2.1 Bacteriological

The 2013 adverse bacteriologica