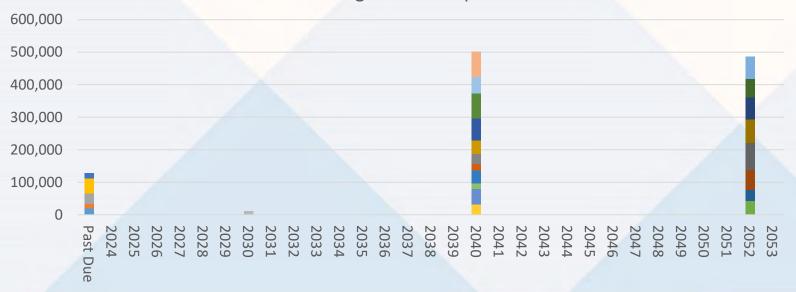

|                  |                  |      |                |          |                      |                                 |          |         |       |                 |                                            |





### **Asset Management Plan**

٠

- Existing drainage system replacement value: \$790,000
- Future drainage system replacement value: \$1,170,400 at 2% inflation
- Required annual contribution reserves \$32,433 to fund replacements, excluding past due

replacements which would need to be funded from existing reserves and financing



### Riondel Drainage Future Replacement Costs





### **Repairs vs Replacement – Ainsworth South Drainage Line**

- Two new catch basins on Ainsworth might cost \$20,000 but the line also needs replacement
- Due to catch basin size, even temporary traffic rated lids might cost \$10,000
- Catch basins have been barricaded for now and staff is recommending catch basin and line replacement in 2024







### **Ainsworth South Replacement**

- Riondel Drainage is funded from drainage service parcel taxes based on lot frontage
- Average tax per parcel in 2023 was \$72
- Ainsworth south drainage line replacement is anticipated to cost \$152,000 in 2024
- Riondel drainage service projected to have \$35,000 in reserves at year end 2023 with an additional contribution of \$20,000 in 2024.
- \$10