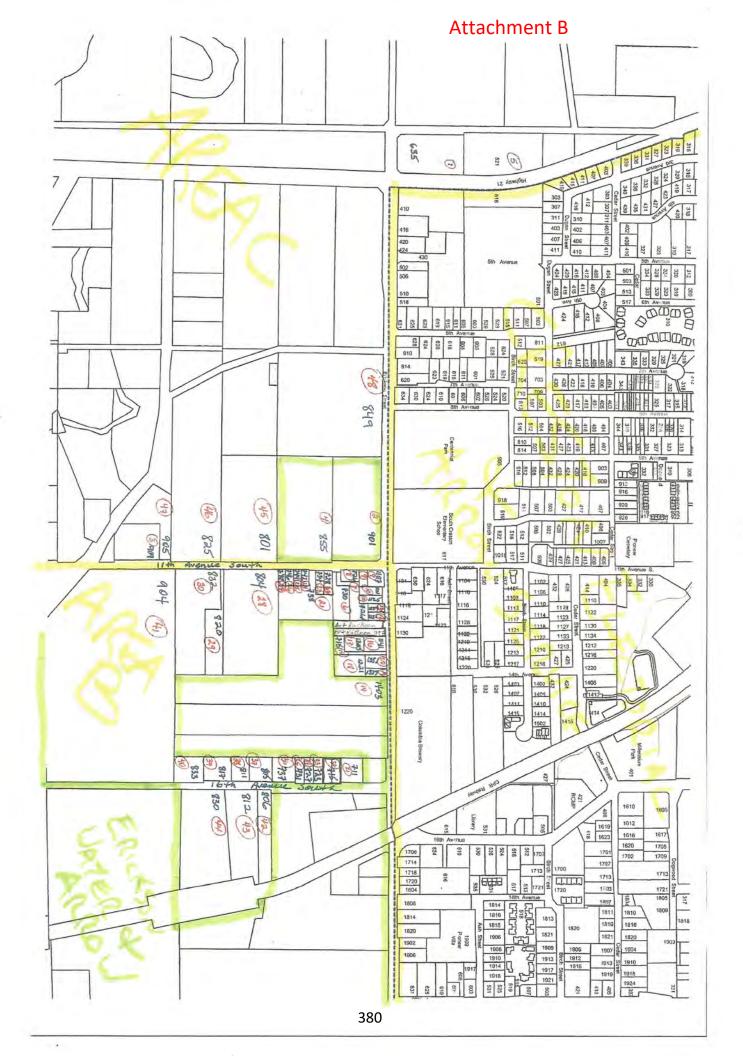

| 3.1.20 Erickson Water Services Community Advisory Committee:<br>Discussion Notes December 4, 2023 |                                                                                                                                                                                                                                                                                                                                                                                | 373 - 385 |
|---------------------------------------------------------------------------------------------------|--------------------------------------------------------------------------------------------------------------------------------------------------------------------------------------------------------------------------------------------------------------------------------------------------------------------------------------------------------------------------------|-----------|
| 3.2 WI                                                                                            | TH RECOMMENDATIONS                                                                                                                                                                                                                                                                                                                                                             |           |
| 3.2.1                                                                                             | Nelson and District Recreation Commission No. 5: minutes<br>November 29, 2023                                                                                                                                                                                                                                                                                                  | 386 - 397 |
|                                                                                                   | RECOMMENDATION:<br>(ALL VOTE WGT)                                                                                                                                                                                                                                                                                                                                              |           |
|                                                                                                   | That the Board approve a Service Agreement between the<br>Regional District of Central Kootenay and the City of Nelson for<br>Bylaw enforcement to enforce the City of Nelson 2 hour parking<br>zone in the Nelson & District Community Complex Parking Lot at<br>approximately 7.5 hours/week at a cost of \$22,540 for a one year<br>period dated to begin December 1, 2023. |           |
| 3.2.2                                                                                             | Central Resource Recovery Committee: minutes November 29, 2023                                                                                                                                                                                                                                                                                                                 | 398 - 401 |
|                                                                                                   | RECOMMENDATION:<br>(ALL VOTE WGT)                                                                                                                                                                                                                                                                                                                                              |           |
|                                                                                                   | STAFF RECOMMENDATION                                                                                                                                                                                                                                                                                                                                                           |           |
|                                                                                                   | The Board approve an amendment to the 2023 Financial Plan for<br>Service S187 Central Resource Recovery to increase Short Term<br>Borrowing Principal by \$288,688 for the HB Loan No. 0035-0029,<br>Board Resolution No. 428/22 and reduce Contribution to Reserves<br>by \$288,688.                                                                                          |           |
| 3.2.3                                                                                             | Water Services Committee: minutes December 6, 2023                                                                                                                                                                                                                                                                                                                             | 402 - 406 |
|                                                                                                   | RECOMMENDATION:<br>(PO WGT)                                                                                                                                                                                                                                                                                                                                                    |           |
|                                                                                                   | That the Board refer the matter of providing additional staff support to other area water and wastewater systems to post lifting of the moratorium.                                                                                                                                                                                                                            |           |
|                                                                                                   | RECOMMENDATION:<br>(ALL VOTE WGT)                                                                                                                                                                                                                                                                                                                                              |           |
|                                                                                                   | That the Board direct staff to include \$57,000 in Capital<br>Infrastructure Charges in the Queens Bay Resort Phase 3<br>development agreement.                                                                                                                                                                                                                                |           |
| 3.2.4                                                                                             | <i>Community Sustainable Living Advisory Committee: minutes December 12, 2023</i>                                                                                                                                                                                                                                                                                              | 407 - 415 |