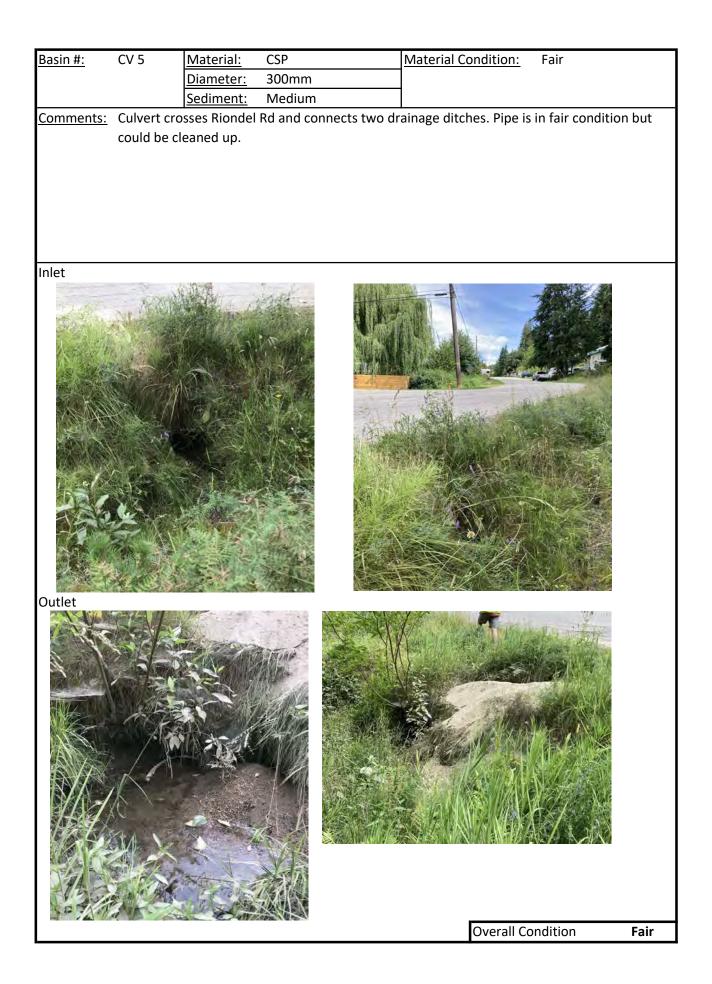

| 1             |           |                      |
| <u>Comments:</u> | ditches. Inl | let is 240mm | y between Russel Ave an<br>and transitions to 500n<br>ection. Inlet and outlet a | nm CSP at som | e point u | underground. Culvert |
| Inlet<br>Inlet   |              |              |                                                                                  |               |           |                      |
| Outlet           |              |              |                                                                                  |               | Verall Co | widition Fair        |
|                  |              |              |                                                                                  | O             | verall Co | ndition Fair         |



| Basin #:              | CV 6                                  | Material:                             | CSP                | Material Condition: Fair