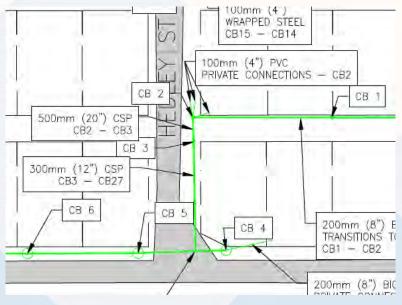

ate





### Flooding & Private Property Drainage

- 1990 KWL Study indicated flooding was a concern due to collapsing wood culverts that have since been replaced
- No roadway flooding has been reported to the Regional District in recent years
- Residence have expressed concerns about wet properties
- Property should drain to roadways and not directly to drainage system



1990 KWL Report on Riondel Drainage Map





### Mapping Accuracy and Inventory

- The Regional District did not have an up to date asset inventory and mapping
- Highland Consulting recently provided updated mapping
- Example mapping issue shown where existence of drain line crossing private property in existing

Regional District map was found to not cross private property by Highland



Regional District Existing Map



Highland Consulting Updated Map





### No Agreement with Ministry of Transportation and Infrastructure

- Road crossing culverts are generally believed to be the responsibility of the Ministry of Transportation and Infrastructure (MoTI) as culverts are required to drain roads
- The drainage system is owned by Regional District but there is no official ownership inventory
- Staff feel the primary purpose of the drainage system is to drain roads not private properties
- There is no agreement with MoTI regarding ownership responsibility between culverts and the drainage system
- The Regional District does not have a permit from MoTI permitting District drainage infrastructure to be located on MoTI roads
- MoTI has indicated that they do not provide agreements but would provide a permit
-