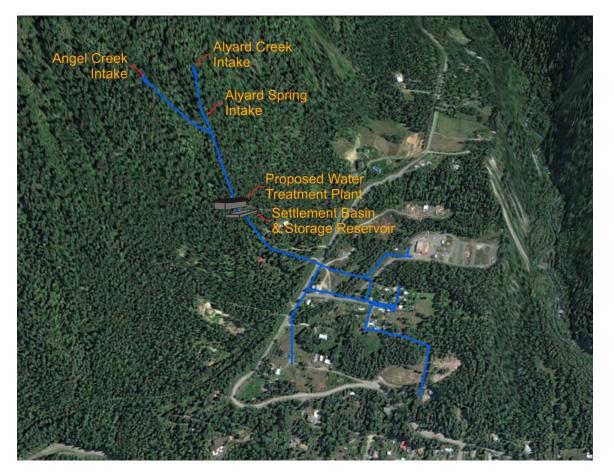

## 8.3 ENVIRONMENTAL SERVICES

|     | 8.3.1 | Policy 660-03-02: Water Quality Reports                                                                                                                                                                                                                                                                                                                                                                                                                                                        | 676       |
|-----|-------|------------------------------------------------------------------------------------------------------------------------------------------------------------------------------------------------------------------------------------------------------------------------------------------------------------------------------------------------------------------------------------------------------------------------------------------------------------------------------------------------|-----------|
|     |       | RECOMMENDATION:<br>(ALL VOTE)                                                                                                                                                                                                                                                                                                                                                                                                                                                                  |           |
|     |       | That the Board rescind Policy No. 600-03-02 Water Quality Reports, effective immediately.                                                                                                                                                                                                                                                                                                                                                                                                      |           |
|     | 8.3.2 | Service Agreement: Burton, Edgewood and Fauquier Water<br>Systems - Operations and Maintenance<br>The Board Report date December 1, 2023 from Alex Divlakovski,<br>Water Operations Manager, seeking Board approval to enter into<br>a service agreement for the Burton, Edgewood and Fauquier<br>Water Systems - Operations and Maintenance, has been received.                                                                                                                               | 677 - 714 |
|     |       | RECOMMENDATION:<br>(ALL VOTE WGT)                                                                                                                                                                                                                                                                                                                                                                                                                                                              |           |
|     |       | That the Board direct staff to award the Services Agreement for<br>the Burton, Edgewood & Fauquier Water Systems Operation and<br>Maintenance to Dave's Plumbing Ltd., and that the Chair and<br>Corporate Officer be authorized to sign the necessary documents<br>to a maximum value of \$97,541.92/annually plus GST; AND<br>FURTHER, that the funds be paid from services S252 WATER<br>UTILITY-DEF K-BURTON, S253 WATER UTILITY-DEF K-EDGEWOOD,<br>and S254 WATER UTILITY-DEF K-FAUQUIER. |           |
| 8.4 | FINA  | NCE & ADMINISTRATION                                                                                                                                                                                                                                                                                                                                                                                                                                                                           |           |
|     | 8.4.1 | <b>2023-2026 RDCK Strategic Plan</b><br>The draft 2023-2026 Regional District of Central Kootenay<br>Strategic Plan prepared by Tracey Lorenson, has been received.                                                                                                                                                                                                                                                                                                                            | 715 - 727 |
|     |       | RECOMMENDATION:<br>(ALL VOTE)                                                                                                                                                                                                                                                                                                                                                                                                                                                                  |           |
|     |       | That the Board adopt the 2023-2026 Regional District of Central Kootenay Strategic Plan.                                                                                                                                                                                                                                                                                                                                                                                                       |           |
|     | 8.4.2 | 2024 RDCK Meeting Calendar<br>NOTE: 2024 RDCK Calendar has been updated.                                                                                                                                                                                                                                                                                                                                                                                                                       | 728       |
|     |       | RECOMMENDATION:<br>(AL VOTE)                                                                                                                                                                                                                                                                                                                                                                                                                                                                   |           |