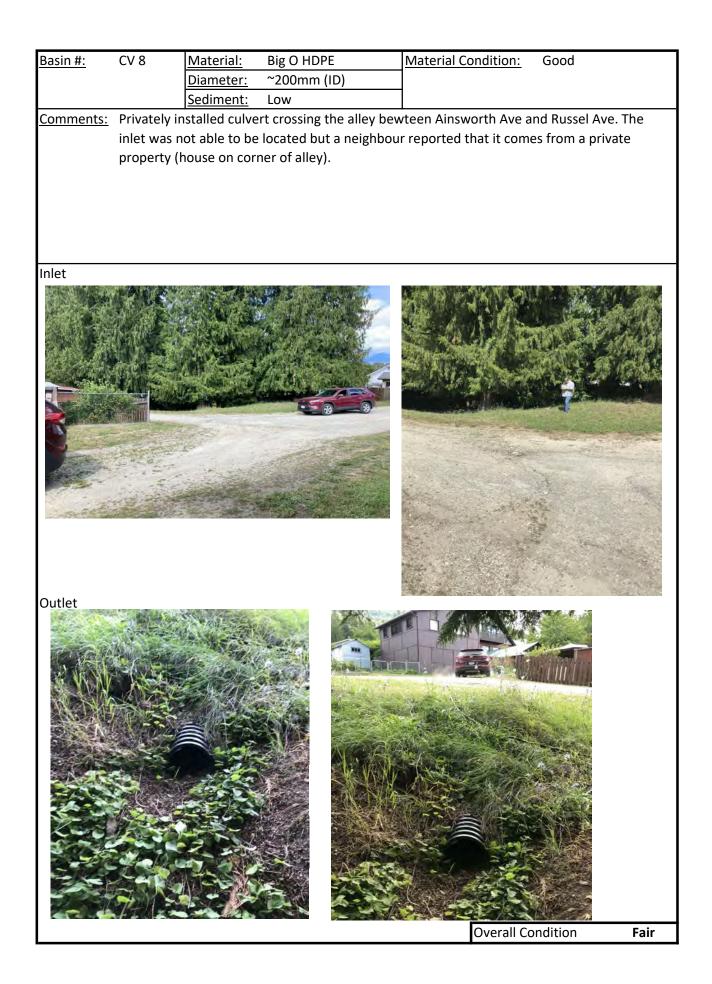

|                     |                           |
|                  |      | Sediment: | High                                                  | ]                   |                           |
| <u>Comments:</u> |      |           | Bay Wharf Rd. Inlet is p<br>the inlet. Outlet is comp |                     |                           |
| Inlet            |      |           |                                                       |                     |                           |
| Outlet           |      |           |                                                       |                     |                           |
|                  |      |           |                                                       | Overall Co          | ondition <b>Very Poor</b> |



# **APPENDIX D**

## **Condition Assessment – Cost Estimate**

| Preliminary Project Cost Estimate - Catch Basins                                                                                                                                                                                                                                                                                                                                                                                                                                                      |                                                                                               |                                                                                                 |