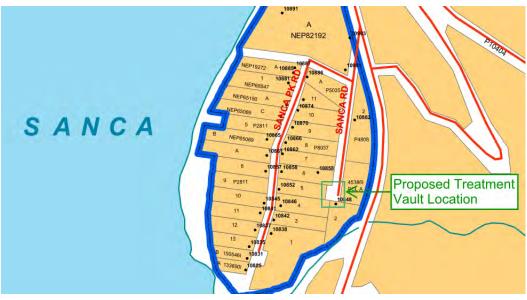

ll water turbine with battery backup to power turbidity and chlorine residual monitoring with emergency notification over a cellular network.

The entire system would operate by gravity without the need for power from the grid. The proposed process would only need a small building to house the chlorination equipment and the sand filter would be buried for insulation. Access would be provided on one side with marine doors.

The treatment train is designed to get the required log credits for the pathogens noted in **Section 5.0**.





# 6.2.2 Existing Intake and Treatment Vault

If the RDCK is unable to secure a statutory right of way or permission to make upgrades on Lot 913, another option would be to install a below grade treatment vault at the end of Sanca Road (see **Figure 6.2.2**).



Figure 6.2.2

There is power available at this location and this area is approximately 30 meters by 30 meters. Under this scenario the following is proposed:

- Below grade treatment vault with stairwell access to eliminate the need for confined space entry;
- The stairwell will need an above grade building cover approximately 1.7 meters by 5.6 meters;
- Single phase power service and telephone line;
- Approximately 160 meters of raw water line;
- Approximately 160 meters of treated water line;
- Manual double basket strainer for sand and gravel removal;
- 50 micron and 10 micron cartridge filters in series to be used only during freshet when Turbidity is above 1 ntu to keep operational costs low;
- UV reactor;
- Chlorine disinfection using Sodium Hypochlorite with in line pressure vesse