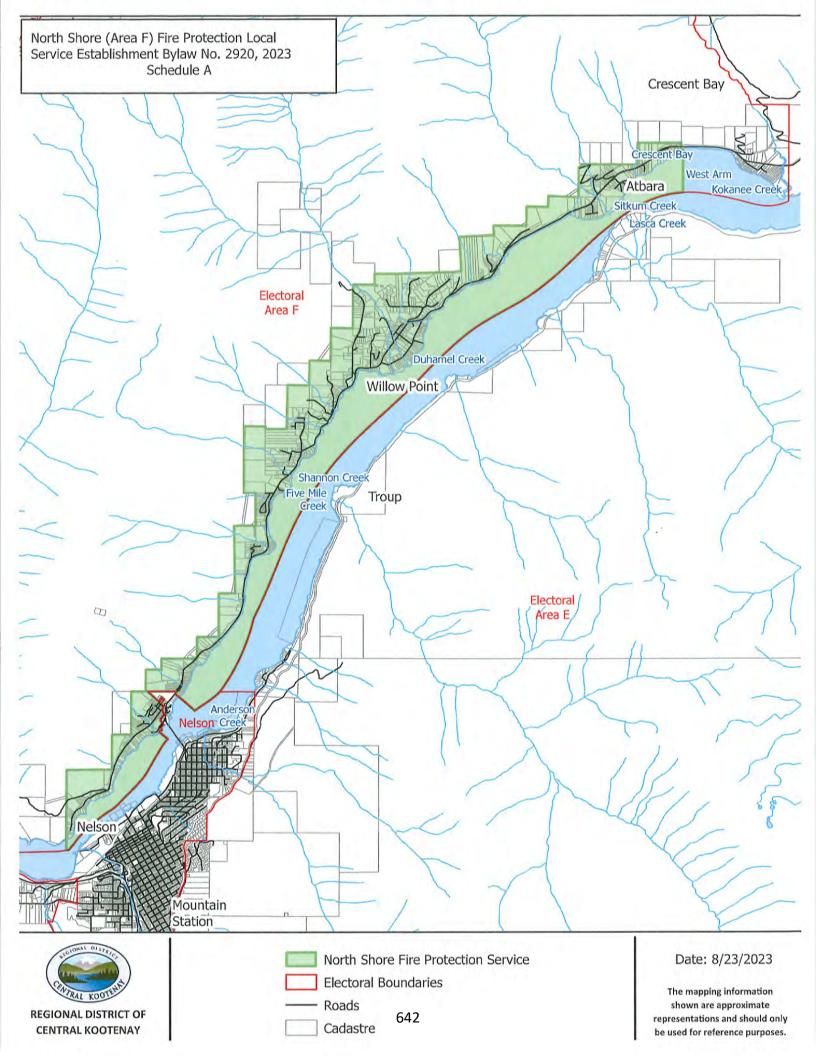

## 7. BYLAWS

| 7.1 | Bylaw 2913: Tarrys and Pass Creek Fire Protection Service Loan<br>Authorization (Frontline Fire Engines)<br>The official assent vote results for the Tarrys and Pass Creek Fire<br>Protection Service Loan Authorization (Frontline Fire Engines) Bylaw No.<br>2913, 2023 has been received. | 631 - 633 |
|-----|----------------------------------------------------------------------------------------------------------------------------------------------------------------------------------------------------------------------------------------------------------------------------------------------|-----------|
|     | RECOMMENDATION:<br>(ALL VOTE WGT)                                                                                                                                                                                                                                                            |           |
|     | That the Tarrys and Pass Creek Fire Protection Service Loan Authorization (Frontline Fire Engines) Bylaw No. 2913, 2023 be ADOPTED and the Chair and Corporate Officer be authorized to sign the same.                                                                                       |           |
| 7.2 | Bylaw 2914: Slocan Valley Fire Protection Service Loan Authorization<br>(Frontline Fire Engine)<br>The official assent vote results for the Slocan Valley Fire Protection Service<br>Loan Authorization (Frontline Fire Engine) Bylaw No. 2914, 2023 has been<br>received.                   | 634 - 636 |
|     | RECOMMENDATION:<br>(ALL VOTE WGT)                                                                                                                                                                                                                                                            |           |
|     | That the Slocan Valley Fire Protection Service Loan Authorization (Frontline Fire Engine) Bylaw No. 2914, 2023 be ADOPTED and the Chair and Corporate Officer be authorized to sign the same.                                                                                                |           |
| 7.3 | Bylaw 2917: North Shore Fire Protection Service Loan Authorization<br>(Frontline Fire Engine)<br>The official assent vote results for the North Shore Fire Protection Service<br>Loan Authorization (Frontline Fire Engine) Bylaw No. 2917, 2023 has been<br>received.                       | 637 - 639 |
|     | RECOMMENDATION:<br>(ALL VOTE WGT)                                                                                                                                                                                                                                                            |           |
|     | That the North Shore Fire Protection Service Loan Authorization (Frontline Fire Engine) Bylaw No. 2917, 2023 be ADOPTED and the Chair and Corporate Officer be authorized to sign the same.                                                                                                  |           |
| 7.4 | Bylaw 2920: North Shore (Area F) Fire Protection Local Service<br>Establishment                                                                                                                                                                                                              | 640 - 642 |
|     | RECOMMENDATION:<br>(ALL VOTE)                                                                                                                                                                                                                                                                |           |

That the North Shore (Area F) Fire Protection Local Service Establishment Bylaw No. 2920, 2023 be ADOPTED and the Chair and Corporate Officer be authorized to sign the same.