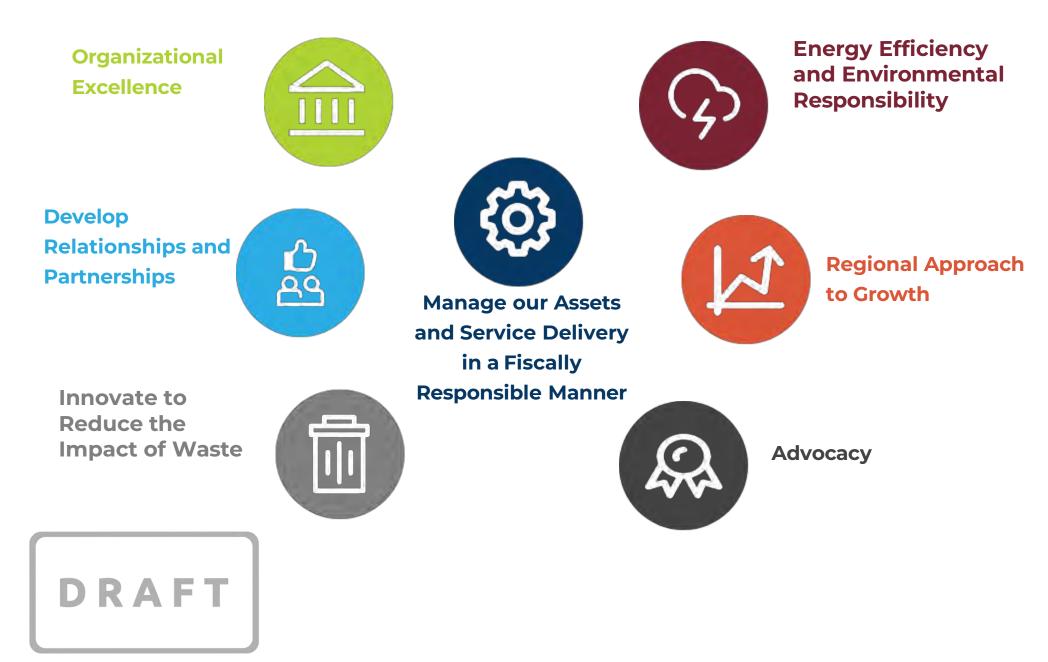

## 8.3 ENVIRONMENTAL SERVICES

|     | 8.3.1 | Policy 660-03-02: Water Quality Reports                                                                                                                                                                                                                                                                                                                                                                                                                                                        | 676       |
|-----|-------|------------------------------------------------------------------------------------------------------------------------------------------------------------------------------------------------------------------------------------------------------------------------------------------------------------------------------------------------------------------------------------------------------------------------------------------------------------------------------------------------|-----------|
|     |       | RECOMMENDATION:<br>(ALL VOTE)                                                                                                                                                                                                                                                                                                                                                                                                                                                                  |           |
|     |       | That the Board rescind Policy No. 600-03-02 Water Quality Reports, effective immediately.                                                                                                                                                                                                                                                                                                                                                                                                      |           |
|     | 8.3.2 | Service Agreement: Burton, Edgewood and Fauquier Water<br>Systems - Operations and Maintenance<br>The Board Report date December 1, 2023 from Alex Divlakovski,<br>Water Operations Manager, seeking Board approval to enter into<br>a service agreement for the Burton, Edgewood and Fauquier<br>Water Systems - Operations and Maintenance, has been received.                                                                                                                               | 677 - 714 |
|     |       | RECOMMENDATION:<br>(ALL VOTE WGT)                                                                                                                                                                                                                                                                                                                                                                                                                                                              |           |
|     |       | That the Board direct staff to award the Services Agreement for<br>the Burton, Edgewood & Fauquier Water Systems Operation and<br>Maintenance to Dave's Plumbing Ltd., and that the Chair and<br>Corporate Officer be authorized to sign the necessary documents<br>to a maximum value of \$97,541.92/annually plus GST; AND<br>FURTHER, that the funds be paid from services S252 WATER<br>UTILITY-DEF K-BURTON, S253 WATER UTILITY-DEF K-EDGEWOOD,<br>and S254 WATER UTILITY-DEF K-FAUQUIER. |           |
| 8.4 | FINA  | NCE & ADMINISTRATION                                                                                                                                                                                                                                                                                                                                                                                                                                                                           |           |
|     | 8.4.1 | <b>2023-2026 RDCK Strategic Plan</b><br>The draft 2023-2026 Regional District of Central Kootenay<br>Strategic Plan prepared by Tracey Lorenson, has been received.                                                                                                                                                                                                                                                                                                                            | 715 - 727 |
|     |       | RECOMMENDATION:<br>(ALL VOTE)                                                                                                                                                                                                                                                                                                                                                                                                                                                                  |           |
|     |       | That the Board adopt the 2023-2026 Regional District of Central Kootenay Strategic Plan.                                                                                                                                                                                                                                                                                                                                                                                                       |           |
|     | 8.4.2 | 2024 RDCK Meeting Calendar<br>NOTE: 2024 RDCK Calendar has been updated.                                                                                                                                                                                                                                                                                                                                                                                                                       | 728       |
|     |       | RECOMMENDATION:<br>(AL VOTE)                                                                                                                                                                                                                                                                                                                                                                                                                                                                   |           |