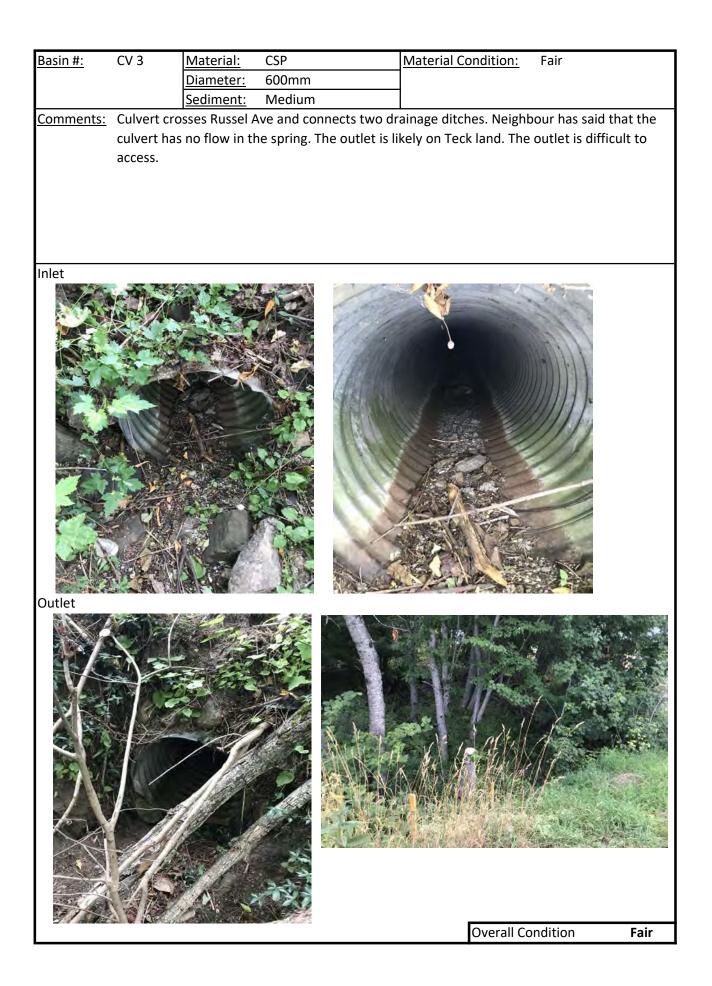

dition <b>Fair</b> |

| Basin #:         | CV 2        | Material:   | CSP                    | Material Condition: Fair           |
|------------------|-------------|-------------|------------------------|------------------------------------|
|                  |             | Diameter:   | 600mm                  |                                    |
|                  |             | Sediment:   | Medium                 |                                    |
| <u>Comments:</u> | Culvert cro | sses McGarv | ey St, connecting cato | ch basin #23 and a drainage ditch. |
| Inlet            |             |             |                        |                                    |
| Outlet           |             |             |                        | Overall Condition         Fair     |



| Basin #:         | CV 4         | Material:    | Big O HDPE; CSP                                                                  | Material Cond | dition:   | Fair                 |
|------------------|--------------|--------------|----------------------------------------------------------------------------------|---------------|-----------|----------------------|
|                  |              | Diameter:    | 200mm (ID); 500mm                                                                | 1             |           |                      |
|                  |              | Sediment:    | Medium                                                                           | 1             |           |                      |
| <u>Comments:</u> | ditches. Inl | let is 240mm | y betwe