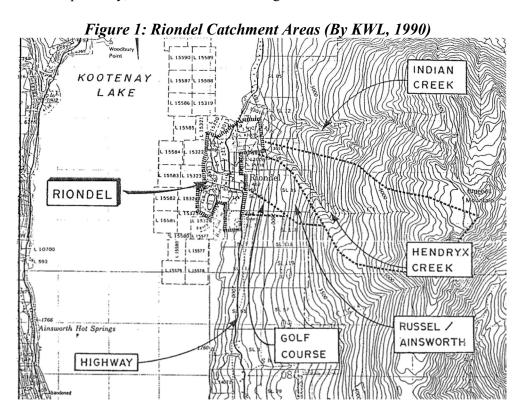

## 8.5.2 Municipal Finance Authority: Riondel Fire Department - Exhaust Extraction System

The Board Report dated November 30, 2023 from Tristan Fehst, Deputy Regional Fire Chief, seeking Board approval to short-term borrow for a exhaust extraction system at the Riondel Fire Department, has been received.

## **RECOMMENDATION:**

(ALL VOTE WGT)

That the Board of the Regional District Central Kootenay authorizes up to \$60,000 to be borrowed, under Section 403 of the Local Government Act, from the Municipal Finance Authority – equipment financing program, for the purpose of funding the exhaust extraction system; and that the loan be repaid within five (5) years from S128 Fire Protection-Area A (Riondel), with no rights of renewal;

AND FURTHER, that the 2023 Financial Plan for S128 Riondel Fire Protection be amended to increase Capital Expenditures to \$60,000 and increase Proceeds from Equipment Financing to \$60,000.