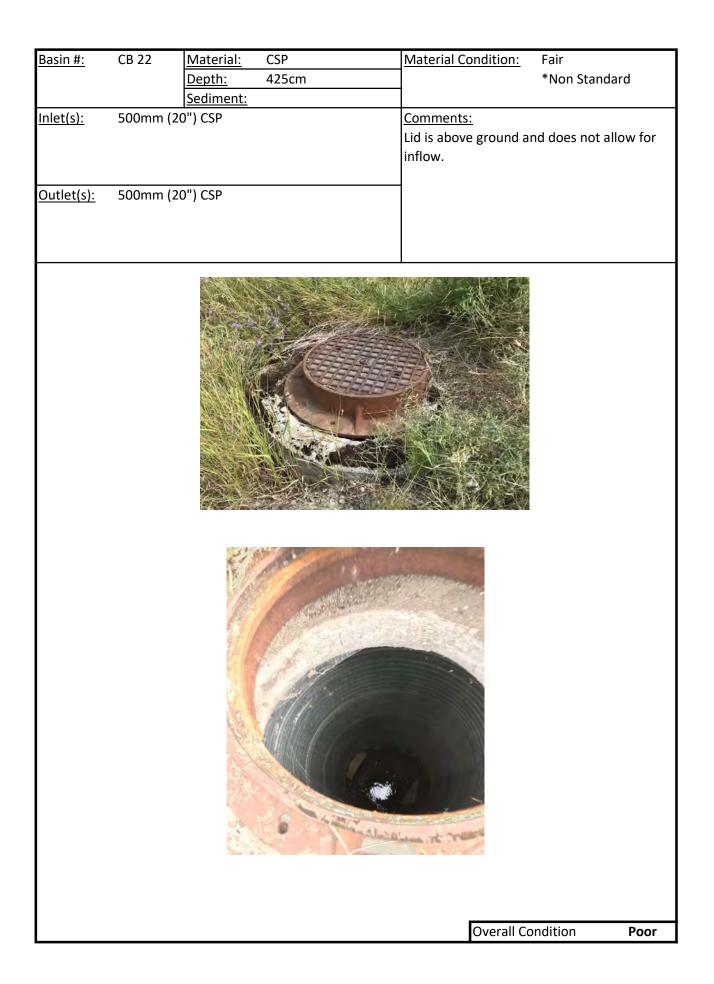

| Overall Condition Poor                        |



| Basin #:          | CB 23                     | Material: | CSP   | Material Condition:                                                                                                         | Fair                                                                                                      |  |
|-------------------|---------------------------|-----------|-------|-----------------------------------------------------------------------------------------------------------------------------|-----------------------------------------------------------------------------------------------------------|--|
|                   |                           | Depth:    | 324cm |