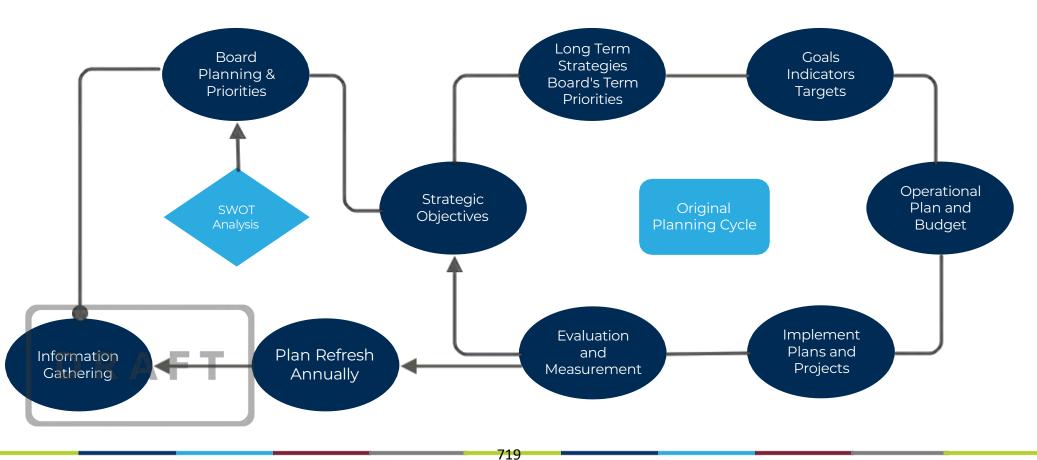

## 8.3 ENVIRONMENTAL SERVICES

|     | 8.3.1 | Policy 660-03-02: Water Quality Reports                                                                                                                                                                                                                                                                                                                                                                                                                                                        | 676       |
|-----|-------|------------------------------------------------------------------------------------------------------------------------------------------------------------------------------------------------------------------------------------------------------------------------------------------------------------------------------------------------------------------------------------------------------------------------------------------------------------------------------------------------|-----------|
|     |       | RECOMMENDATION:<br>(ALL VOTE)                                                                                                                                                                                                                                                                                                                                                                                                                                                                  |           |
|     |       | That the Board rescind Policy No. 600-03-02 Water Quality Reports, effective immediately.                                                                                                                                                                                                                                                                                                                                                                                                      |           |
|     | 8.3.2 | Service Agreement: Burton, Edgewood and Fauquier Water<br>Systems - Operations and Maintenance<br>The Board Report date December 1, 2023 from Alex Divlakovski,<br>Water Operations Manager, seeking Board approval to enter into<br>a service agreement for the Burton, Edgewood and Fauquier<br>Water Systems - Operations and Maintenance, has been received.                                                                                                                               | 677 - 714 |
|     |       | RECOMMENDATION:<br>(ALL VOTE WGT)                                                                                                                                                                                                                                                                                                                                                                                                                                                              |           |
|     |       | That the Board direct staff to award the Services Agreement for<br>the Burton, Edgewood & Fauquier Water Systems Operation and<br>Maintenance to Dave's Plumbing Ltd., and that the Chair and<br>Corporate Officer be authorized to sign the necessary documents<br>to a maximum value of \$97,541.92/annually plus GST; AND<br>FURTHER, that the funds be paid from services S252 WATER<br>UTILITY-DEF K-BURTON, S253 WATER UTILITY-DEF K-EDGEWOOD,<br>and S254 WATER UTILITY-DEF K-FAUQUIER. |           |
| 8.4 | FINA  | NCE & ADMINISTRATION                                                                                                                                                                                                                                                                                                                                                                                                                                                                           |           |
|     | 8.4.1 | <b>2023-2026 RDCK Strategic Plan</b><br>The draft 2023-2026 Regional District of Central Kootenay<br>Strategic Plan prepared by Tracey Lorenson, has been received.                                                                                                                                                                                                                                                                                                                            | 715 - 727 |
|     |       | RECOMMENDATION:<br>(ALL VOTE)                                                                                                                                                                                                                                                                                                                                                                                                                                                                  |           |
|     |       | That the Board adopt the 2023-2026 Regional District of Central Kootenay Strategic Plan.                                                                                                                                                                                                                                                                                                                                                                                                       |           |
|     | 8.4.2 | 2024 RDCK Meeting Calendar<br>NOTE: 2024 RDCK Calendar has been updated.                                                                                                                                                                                                                                                                                                                                                                                                                       | 728       |
|     |       | RECOMMENDATION:<br>(AL VOTE)                                                                                                                                                                                                                                                                                                                                                                                                                                                                   |           |