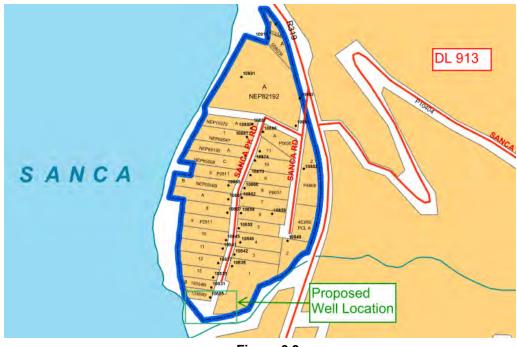

; and
- On line SCADA system to measure flows, turbidity, and residual chlorine.

The treatment train is designed to get the required log credits for the pathogens noted in Section 5.0. Note the inline pressure vessel would be designed to kill viruses and



bacteria and not protozoa. Typical 4-log (99.99%) inactivation for virus and bacteria is achieved at CT values of 4 to 8. This is dependent on a number of factors which would be reviewed during design.

#### 6.3 Well Source Option

The RDCK has requested that a well source option be investigated located at the end of Sanca Park Road (see **Figure 6.3**). Based on the well log review a single well may not be able sustain the community water demands and there is no well water quality data to suggest that the water quality will be good.



Figure 6.3

We have assumed that a single well could supply the community and that the water quality will be good. This will need to be confirmed by the RDCK by doing some additional investigation for the existing wells in the area. Under this scenario the following is proposed:

- Single well;
- Below grade treatment vault with stairwell access to eliminate the need for confined space entry;
- The stairwell will need an above grade building cover approximately 1.7 meters by 5.6 meters;
- Single phase power service and telephone line;
- UV reactor;



- Chlorine disinfection using Sodium Hypochlorite with in line pressure vessel contact tank;
- Bladder tanks to sustain system pressure to cycle the well pump;
- Backup power; and
- On line SCADA system to measure flows, turbidity, and resi