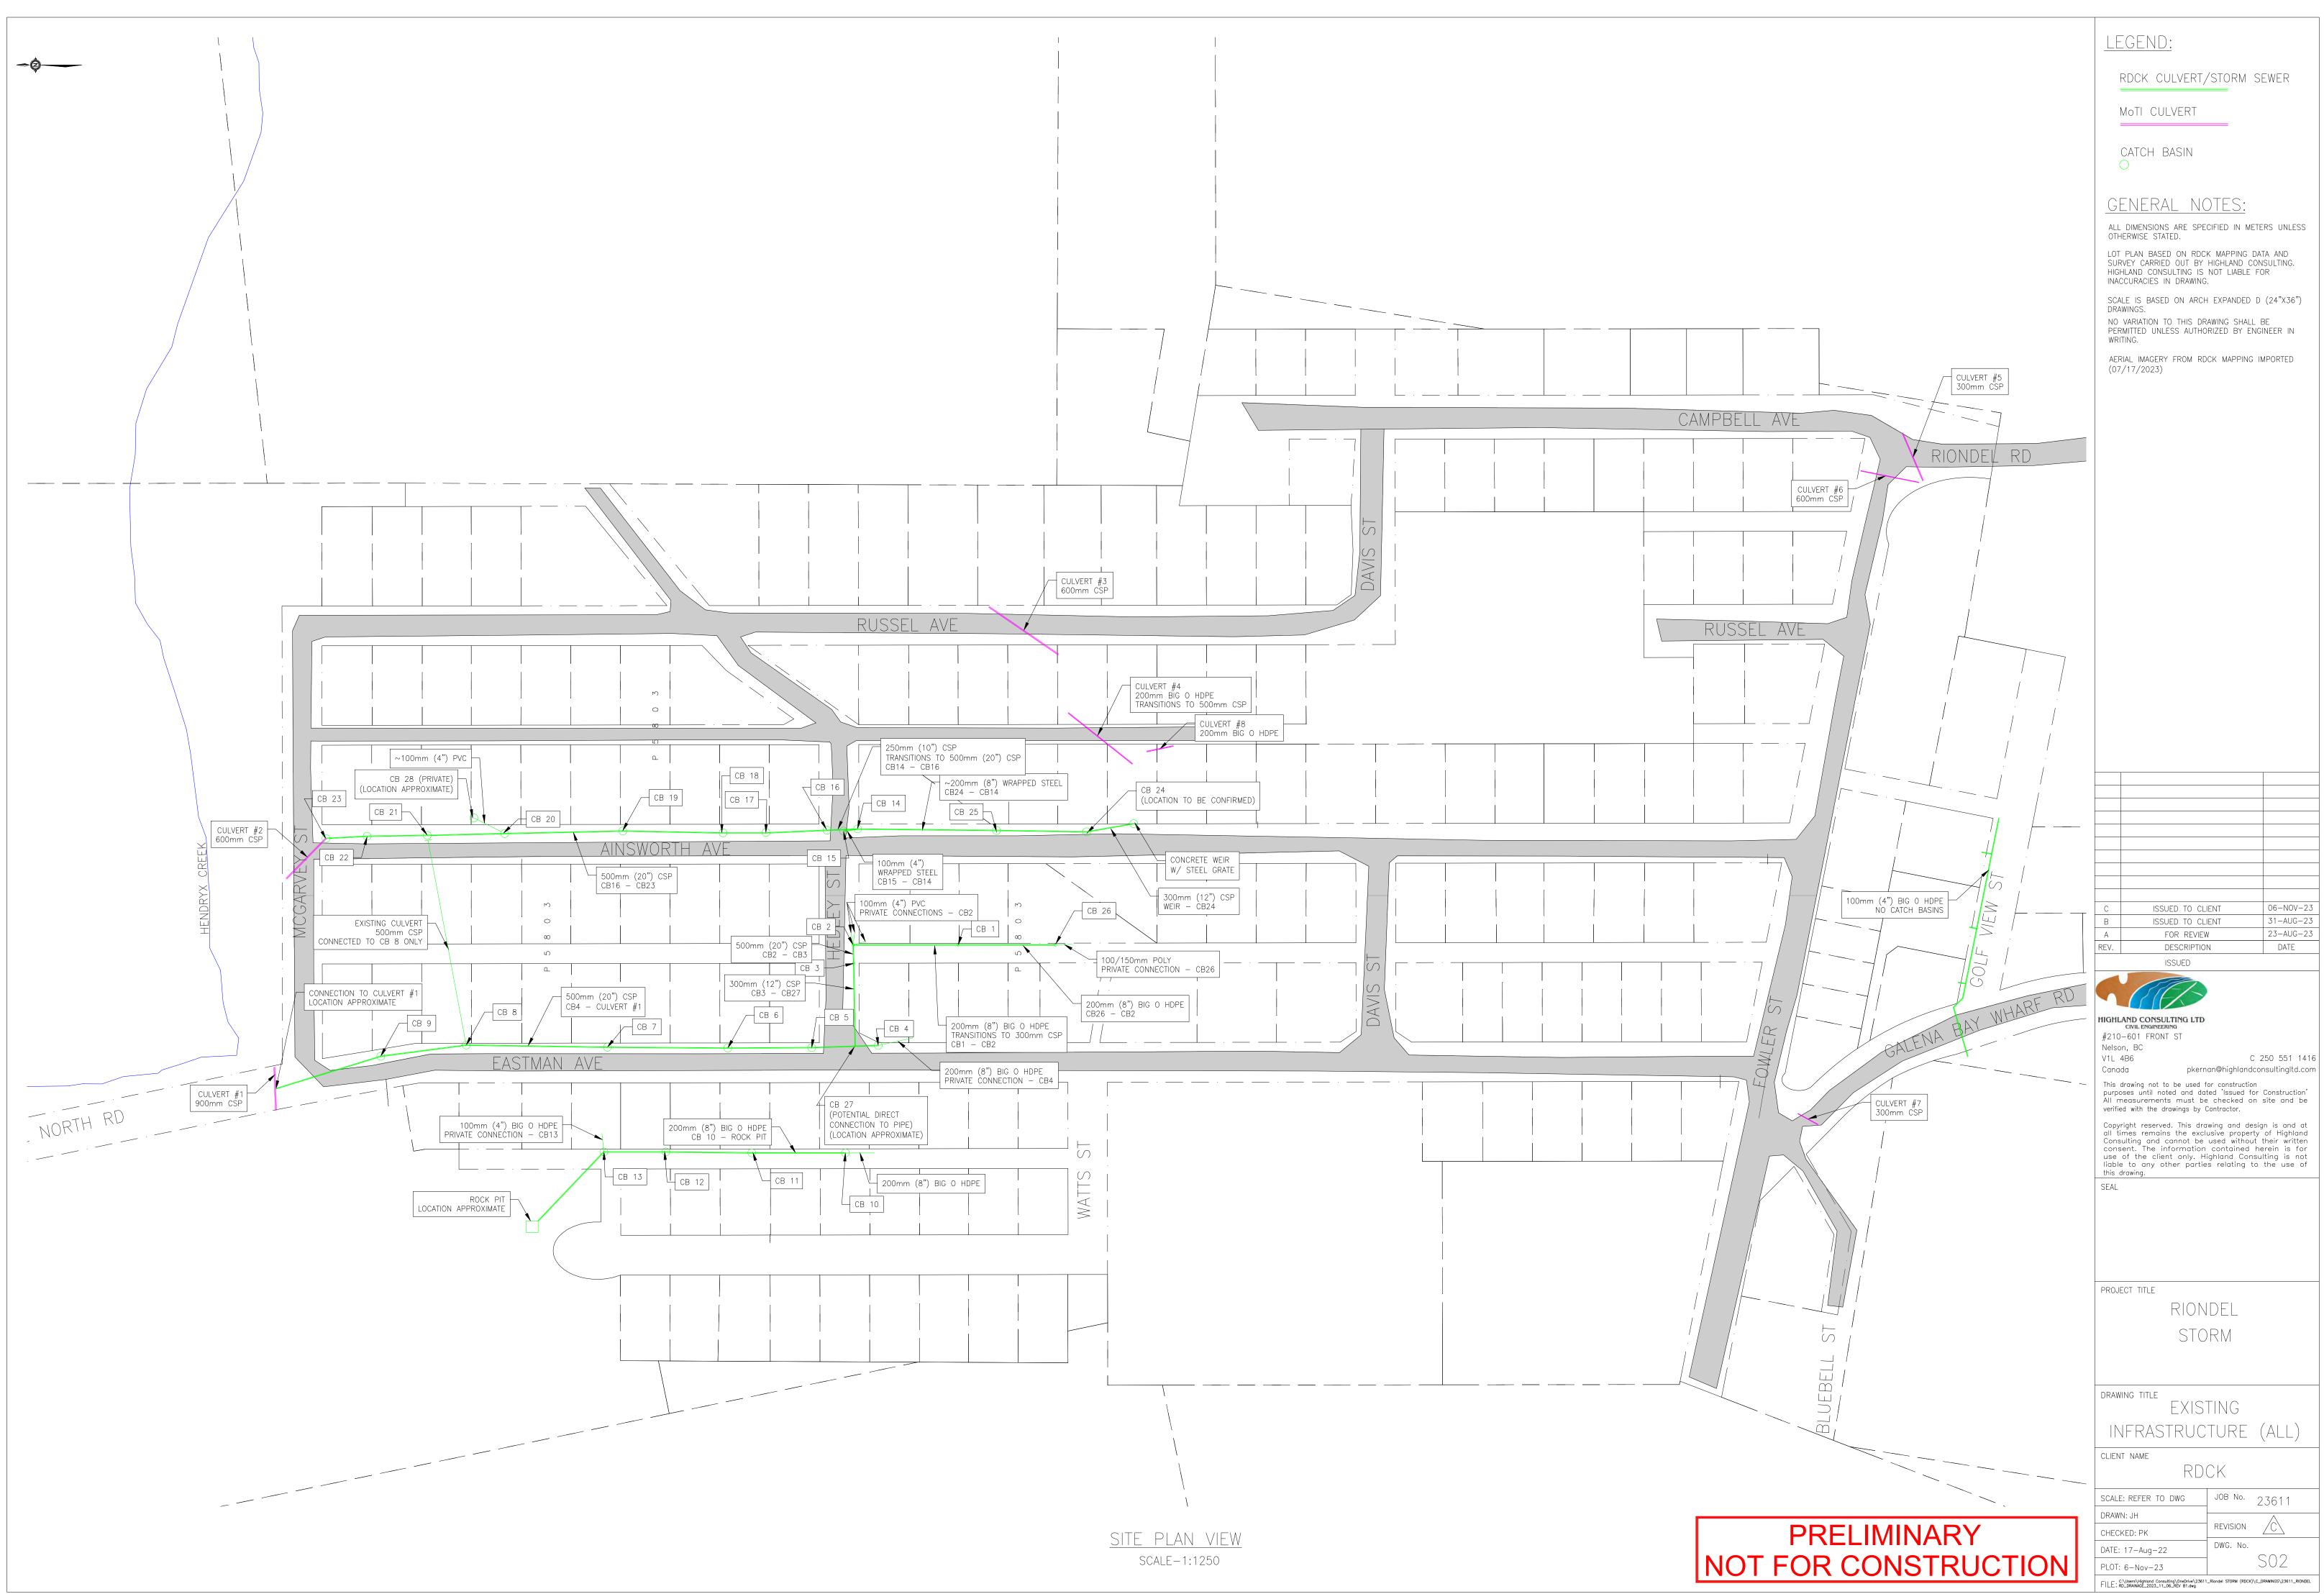

## 8.5.2 Municipal Finance Authority: Riondel Fire Department - Exhaust Extraction System

The Board Report dated November 30, 2023 from Tristan Fehst, Deputy Regional Fire Chief, seeking Board approval to short-term borrow for a exhaust extraction system at the Riondel Fire Department, has been received.