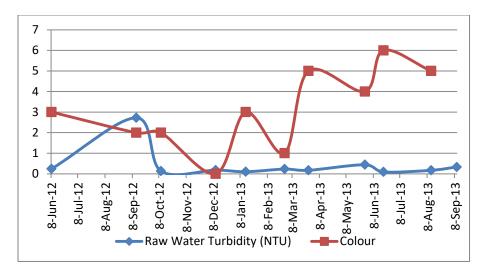

dverse bacteriological sample results are as follows:

| SAMPLE DATE                | TOTAL COLIFORMS | E.Coli |
|----------------------------|-----------------|--------|
| January 14 <sup>th</sup>   | 1               | <1     |
| April 22 <sup>nd</sup>     | 25              | <1     |
| May 29 <sup>th</sup>       | 100             | <1     |
| June 19 <sup>th</sup>      | 27              | <1     |
| July 17 <sup>th</sup>      | 44              | <1     |
| August 12 <sup>th</sup>    | 78              | 2      |
| September 10 <sup>th</sup> | 90              | <1     |
| October 8 <sup>th</sup>    | 7               | <1     |

#### Table 1: Adverse Water Sample Results (cfu/100mL)

#### 1.2.2 Turbidity & Colour

The turbidity and colour sampling results for 2012 and 2013 are as follows:



Figure 1: Raw Water Turbidity and Colour

The September 8, 2012 sample was taken while flushing the distribution system, which is not a normal operating condition. All other samples were under 0.44 NTU.

#### 1.2.3 Full Comprehensive

The latest Denver Siding full comprehensive raw water sample test was conducted in July 2013. All testing results were within parameters identified in the Canadian Drinking Water Quality Guidelines.

#### 1.3 SYSTEM DEMANDS & WATER STORGE

#### 1.3.1 System Demand

In 2005, Penco Engineering established a maximum day demand (MDD) of 1.4 L/s or 120,960L based on BC *Guidelines for Rural Residential Community Water Systems* and a peak hour demand (PHD) of 2.1 L/s (PHD=1.5xMDD).

Any major upgrade should consider long-term growth. BC Stats provides potential g