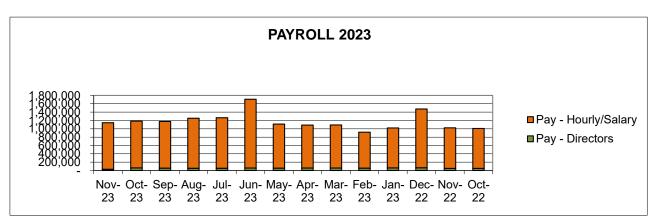

The Accounts Payable Summary for November 2023 in the amount of \$3,629,422 has been received for information.