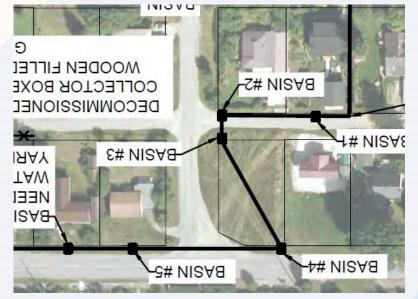

Steel Pipe



Non Traffic Rated Grate





### Flooding & Private Property Drainage

- 1990 KWL Study indicated flooding was a concern due to collapsing wood culverts that have since been replaced
- No roadway flooding has been reported to the Regional District in recent years
- Residence have expressed concerns about wet properties
- Property should drain to roadways and not directly to drainage system



1990 KWL Report on Riondel Drainage Map





### Mapping Accuracy and Inventory

- The Regional District did not have an up to date asset inventory and mapping
- Highland Consulting recently provided updated mapping
- Example mapping issue shown where existence of drain line crossing private property in existing

Regional District map was found to not cross private property by Highland



Regional District Existing Map



Highland Consulting Updated Map





### No Agreement with Ministry of Transportation and Infrastructure

- Road crossing culverts are generally believed to be the responsibility of the Ministry of Transportation and Infrastructure (MoTI) as culverts are required to drain roads
- The drainage system is owned by Regional District but there is no official ownership inventory
- Staff feel the primary purpose of the drainage system is to drain roads not private properties
- There is no agreement with MoTI regarding ownership responsibility between culverts and the drainage system
- The Regional District does not have a permit from MoTI permitting District drainage infrastructure to be located on MoTI roads
- MoTI has indicated that they do not provide agreem