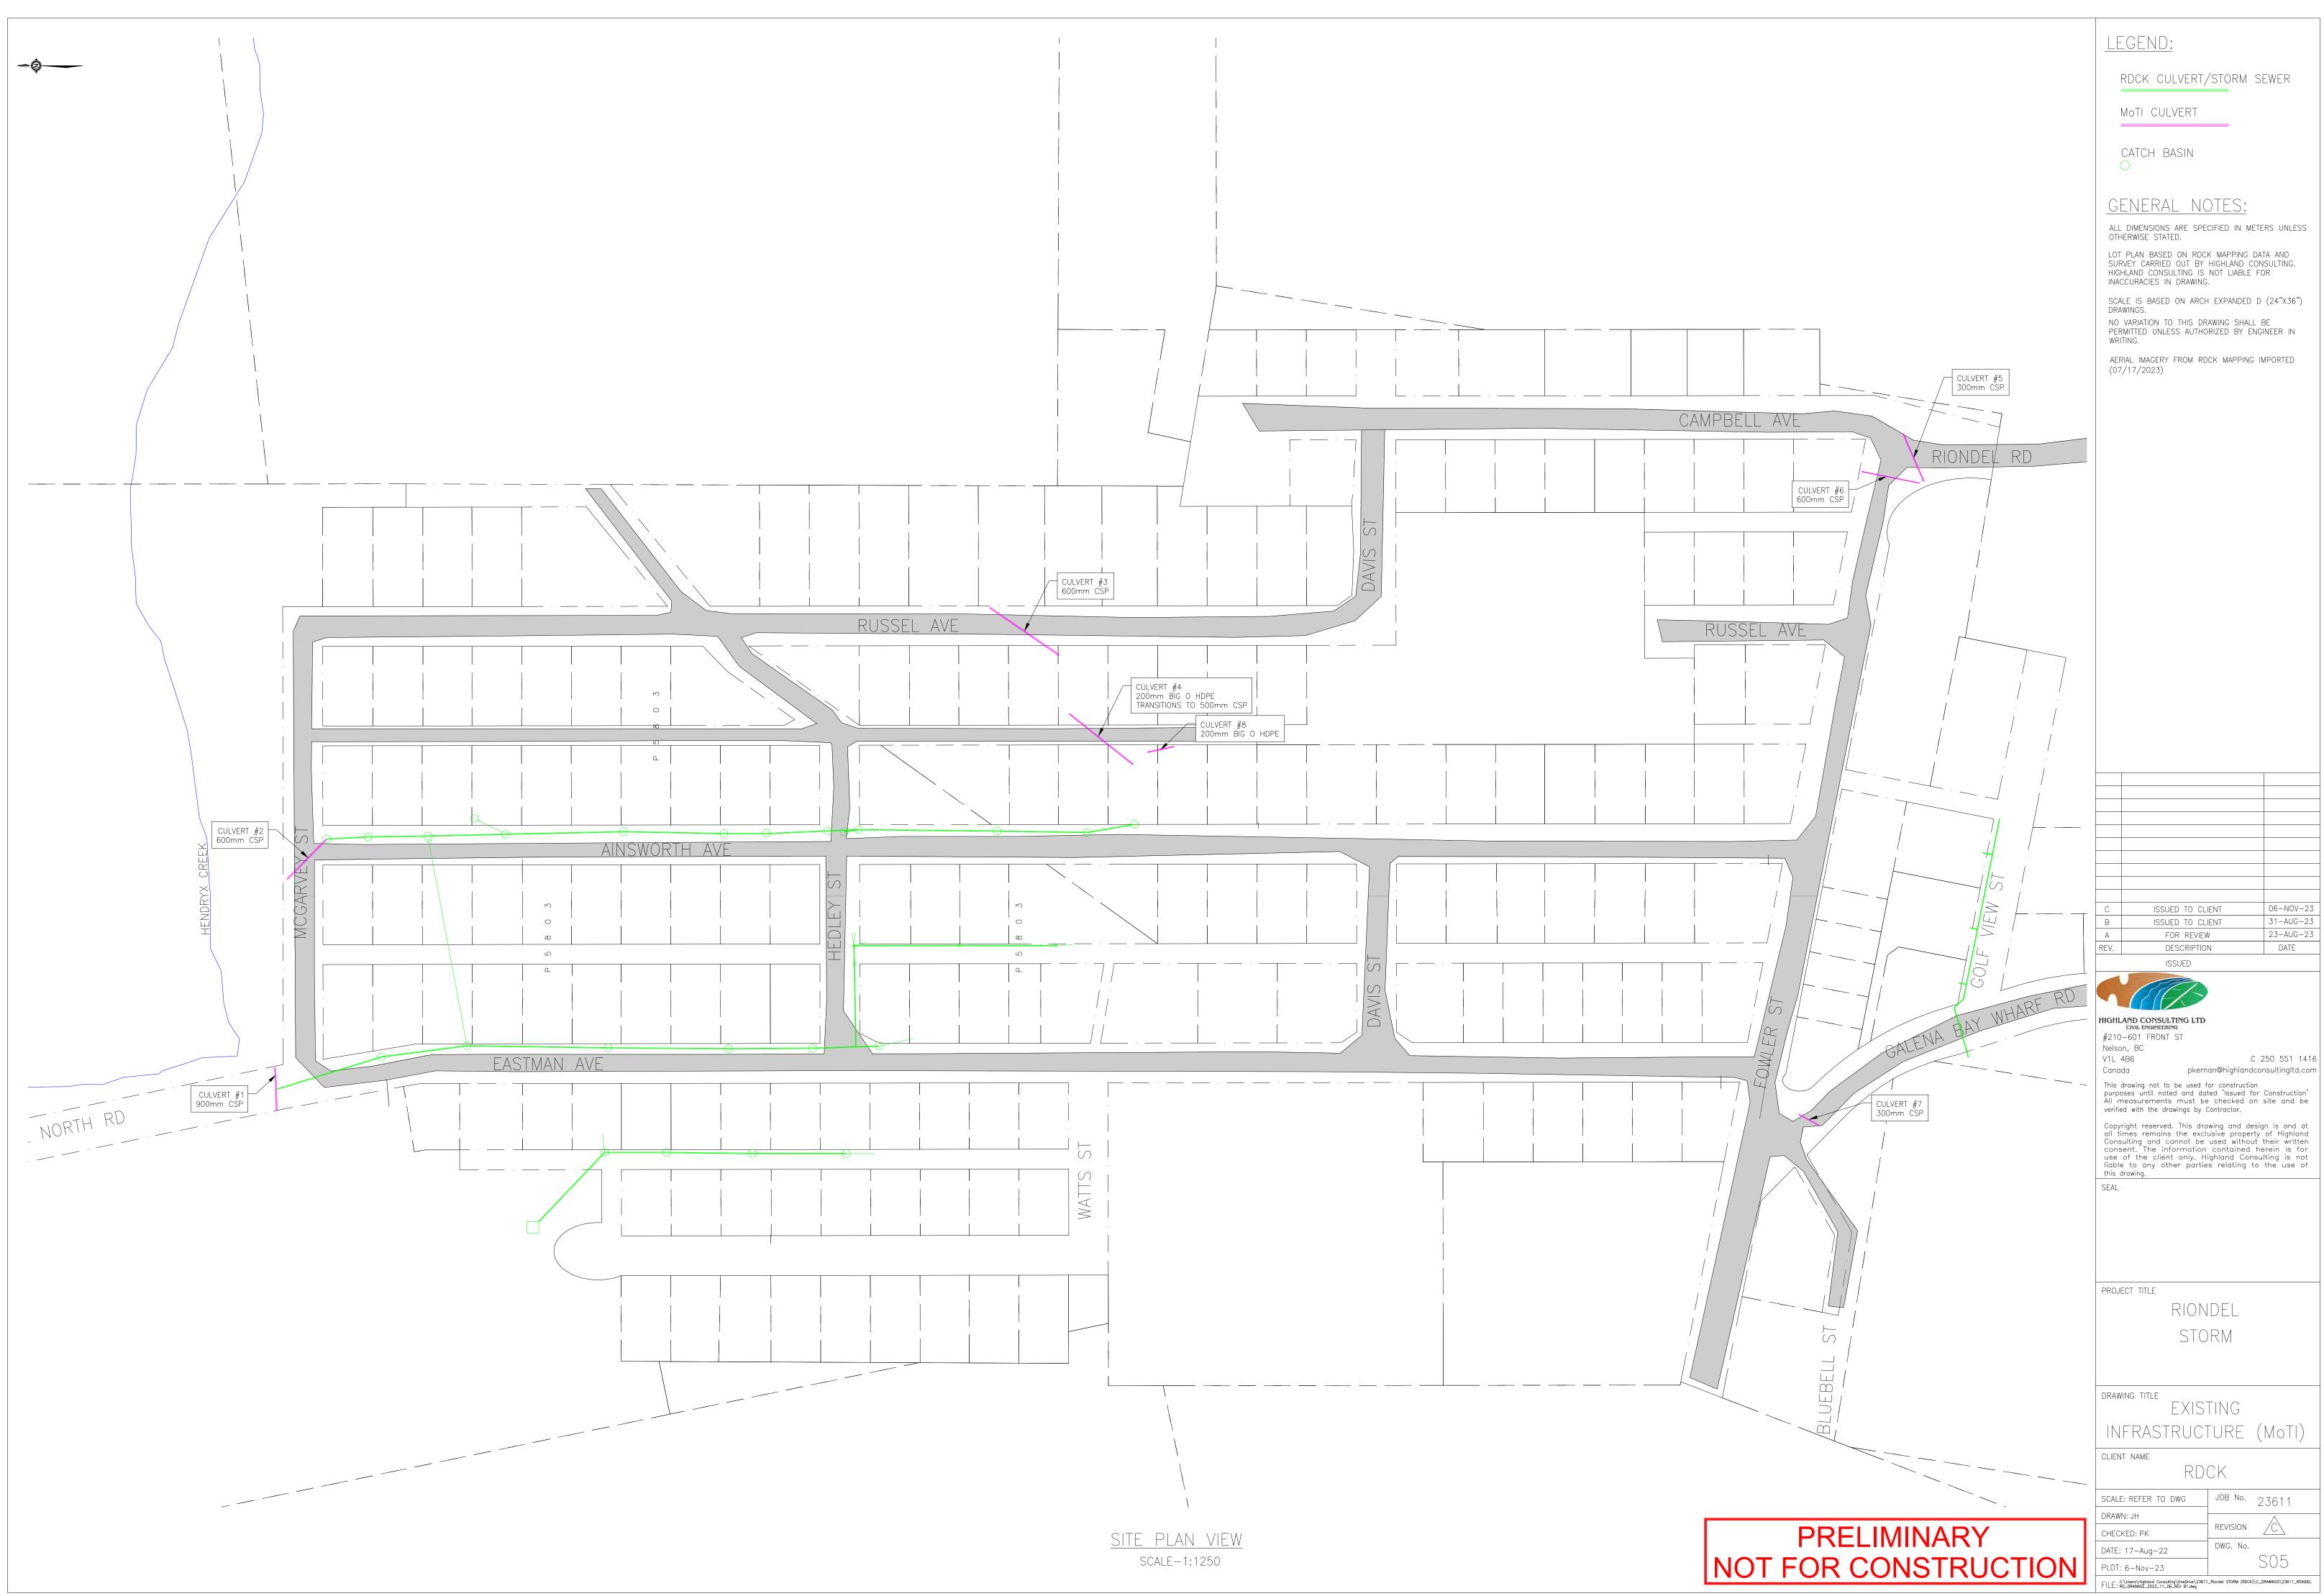

## 8.5.2 Municipal Finance Authority: Riondel Fire Department - Exhaust Extraction System

The Board Report dated November 30, 2023 from Tristan Fehst, Deputy Regional Fire Chief, seeking Board approval to short-term borrow for a exhaust extraction system at the Riondel Fire Department, has been received.