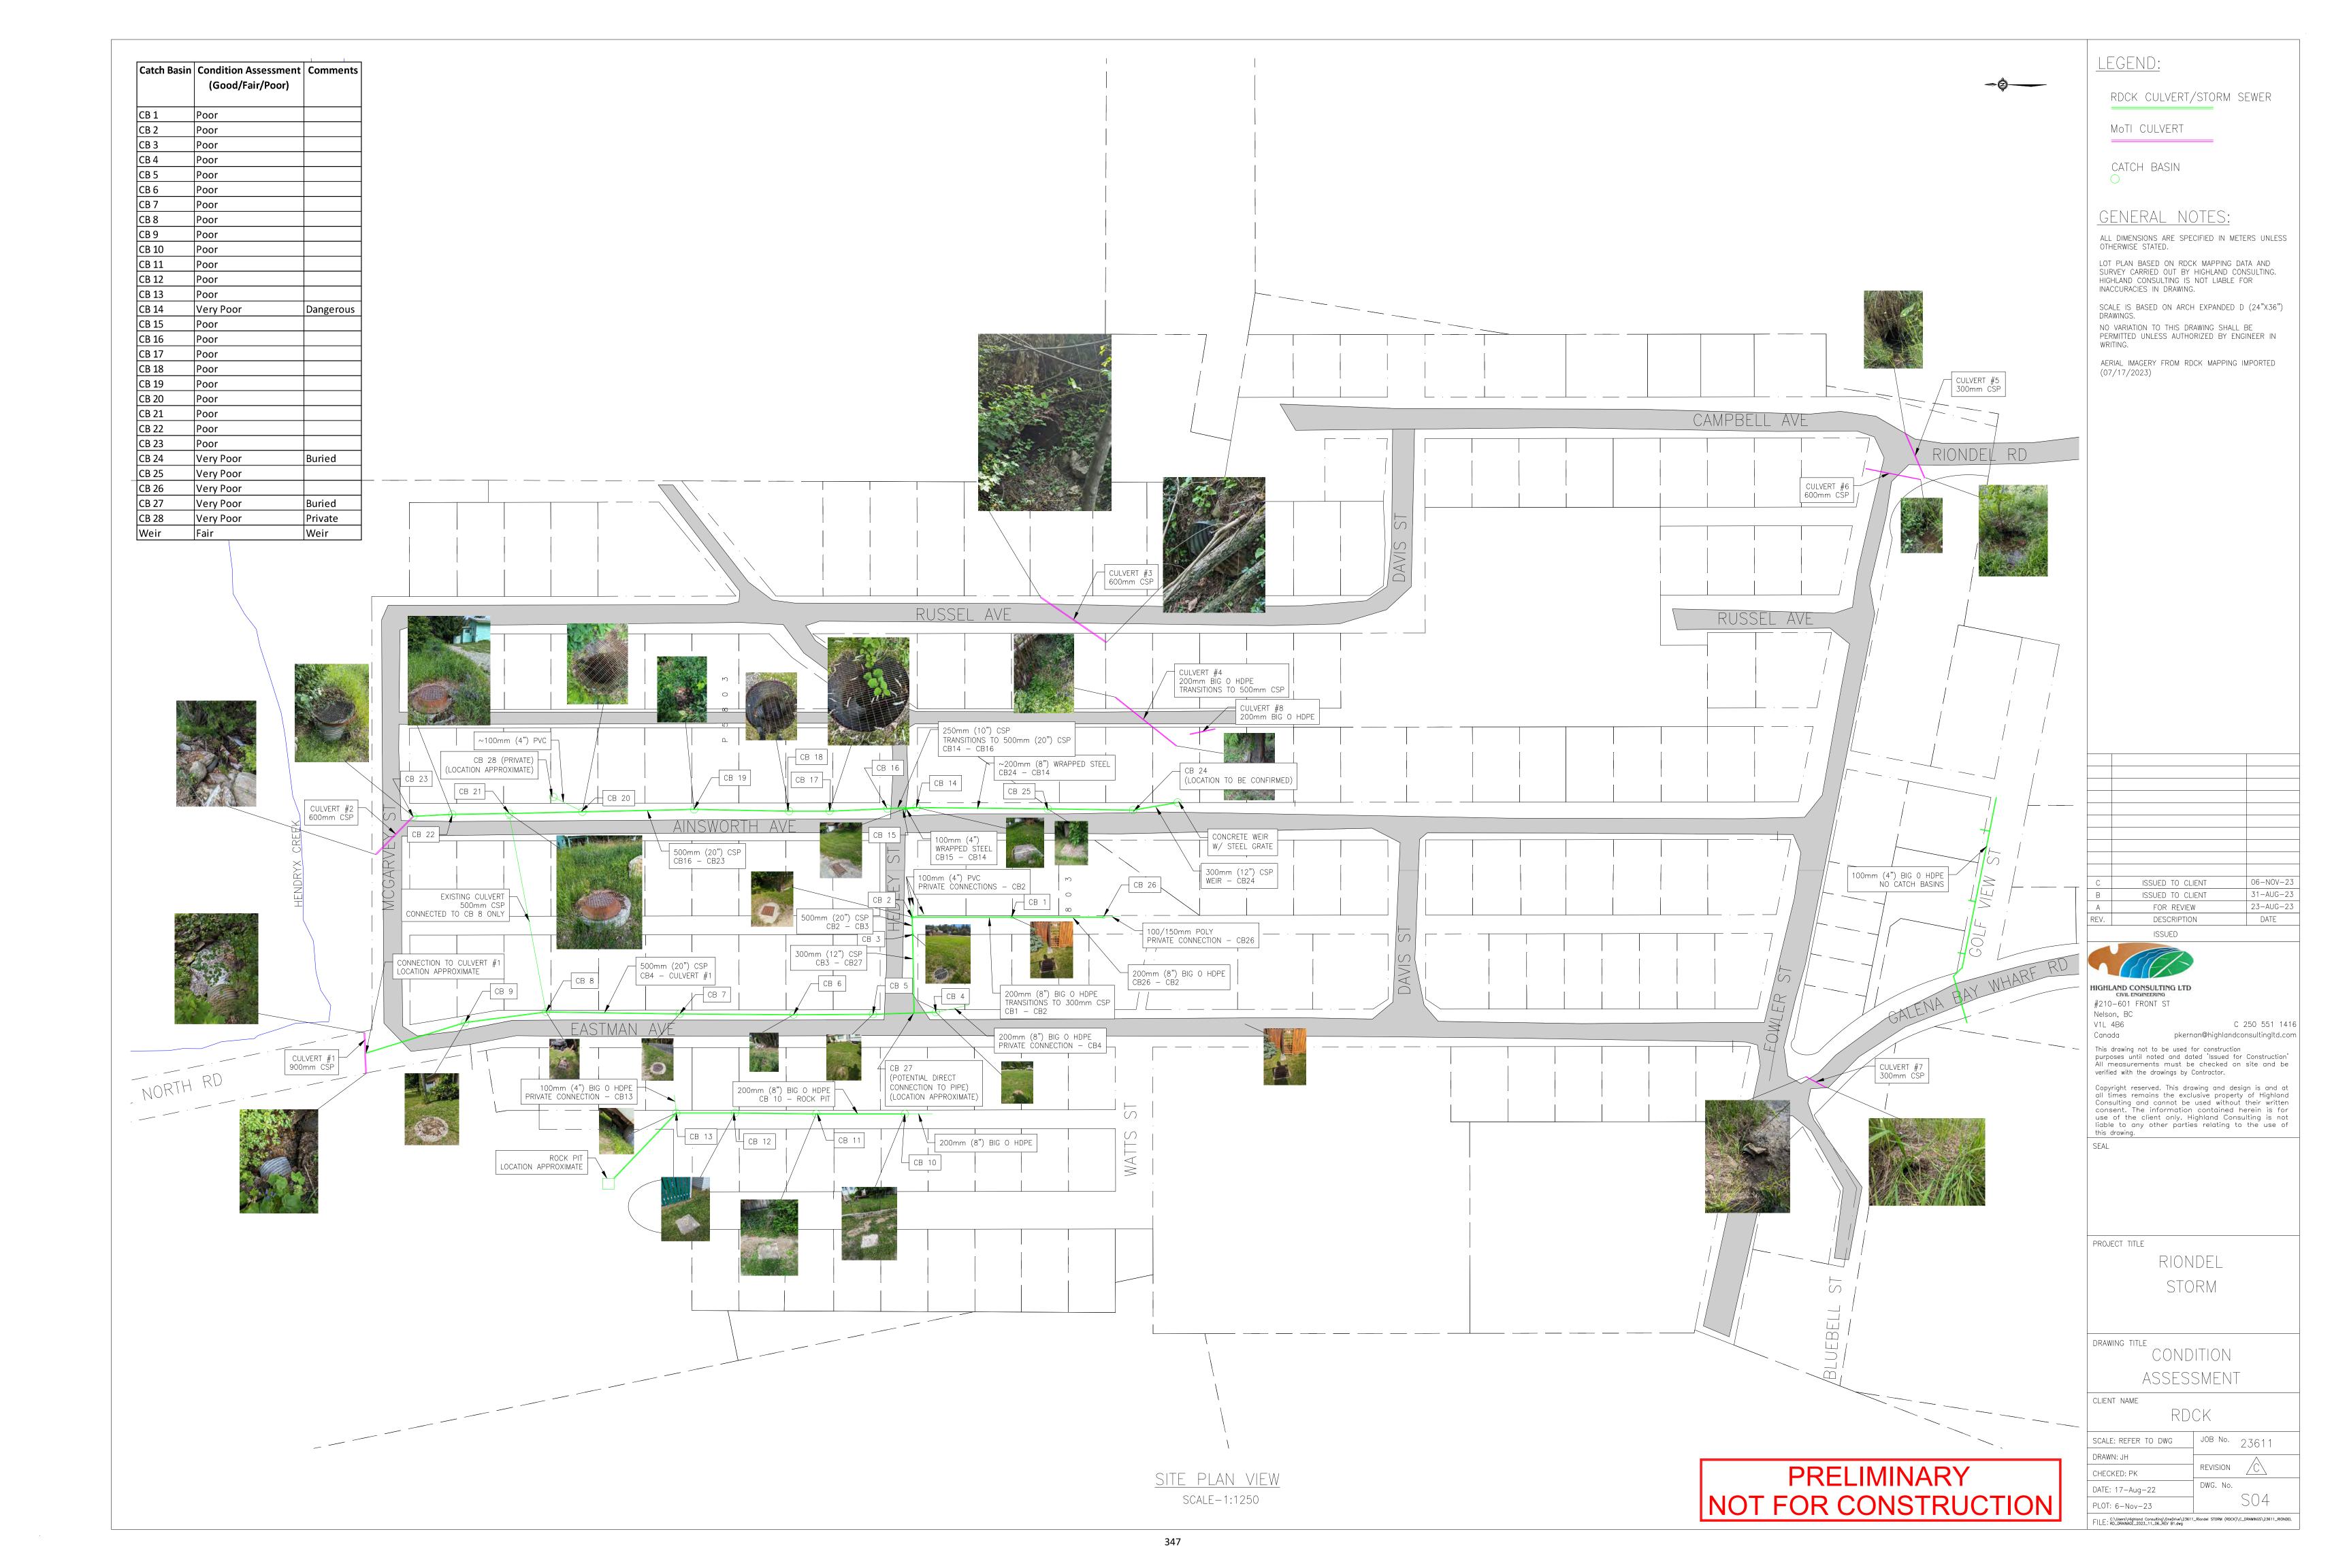

## 8.5.2 Municipal Finance Authority: Riondel Fire Department - Exhaust Extraction System

The Board Report dated November 30, 2023 from Tristan Fehst, Deputy Regional Fire Chief, seeking Board approval to short-term borrow for a exhaust extraction system at the Riondel Fire Department, has been received.