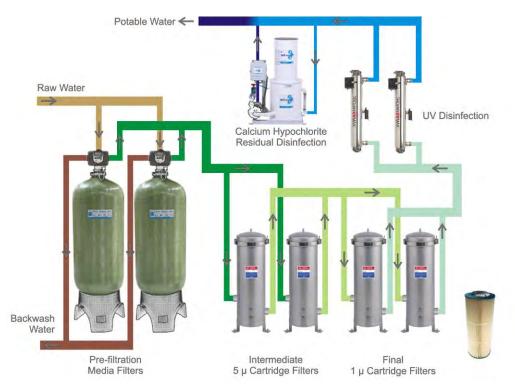

## 8.3 ENVIRONMENTAL SERVICES

|     | 8.3.1 | Policy 660-03-02: Water Quality Reports                                                                                                                                                                                                                                                                                                                                                                                                                                                        | 676       |
|-----|-------|------------------------------------------------------------------------------------------------------------------------------------------------------------------------------------------------------------------------------------------------------------------------------------------------------------------------------------------------------------------------------------------------------------------------------------------------------------------------------------------------|-----------|
|     |       | RECOMMENDATION:<br>(ALL VOTE)                                                                                                                                                                                                                                                                                                                                                                                                                                                                  |           |
|     |       | That the Board rescind Policy No. 600-03-02 Water Quality Reports, effective immediately.                                                                                                                                                                                                                                                                                                                                                                                                      |           |
|     | 8.3.2 | Service Agreement: Burton, Edgewood and Fauquier Water<br>Systems - Operations and Maintenance<br>The Board Report date December 1, 2023 from Alex Divlakovski,<br>Water Operations Manager, seeking Board approval to enter into<br>a service agreement for the Burton, Edgewood and Fauquier<br>Water Systems - Operations and Maintenance, has been received.                                                                                                                               | 677 - 714 |
|     |       | RECOMMENDATION:<br>(ALL VOTE WGT)                                                                                                                                                                                                                                                                                                                                                                                                                                                              |           |
|     |       | That the Board direct staff to award the Services Agreement for<br>the Burton, Edgewood & Fauquier Water Systems Operation and<br>Maintenance to Dave's Plumbing Ltd., and that the Chair and<br>Corporate Officer be authorized to sign the necessary documents<br>to a maximum value of \$97,541.92/annually plus GST; AND<br>FURTHER, that the funds be paid from services S252 WATER<br>UTILITY-DEF K-BURTON, S253 WATER UTILITY-DEF K-EDGEWOOD,<br>and S254 WATER UTILITY-DEF K-FAUQUIER. |           |
| 8.4 | FINA  | NCE & ADMINISTRATION                                                                                                                                                                                                                                                                                                                                                                                                                                                                           |           |
|     | 8.4.1 | <b>2023-2026 RDCK Strategic Plan</b><br>The draft 2023-2026 Regional District of Central Kootenay<br>Strategic Plan prepared by Tracey Lorenson, has been received.                                                                                                                                                                                                                                                                                                                            | 715 - 727 |
|     |       | RECOMMENDATION:<br>(ALL VOTE)                                                                                                                                                                                                                                                                                                                                                                                                                                                                  |           |
|     |       | That the Board adopt the 2023-2026 Regional District of Central Kootenay Strategic Plan.                                                                                                                                                                                                                                                                                                                                                                                                       |           |
|     | 8.4.2 | 2024 RDCK Meeting Calendar<br>NOTE: 2024 RDCK Calendar has been updated.                                                                                                                                                                                                                                                                                                                                                                                                                       | 728       |
|     |       | RECOMMENDATION:<br>(AL VOTE)                                                                                                                                                                                                                                                                                                                                                                                                                                                                   |           |