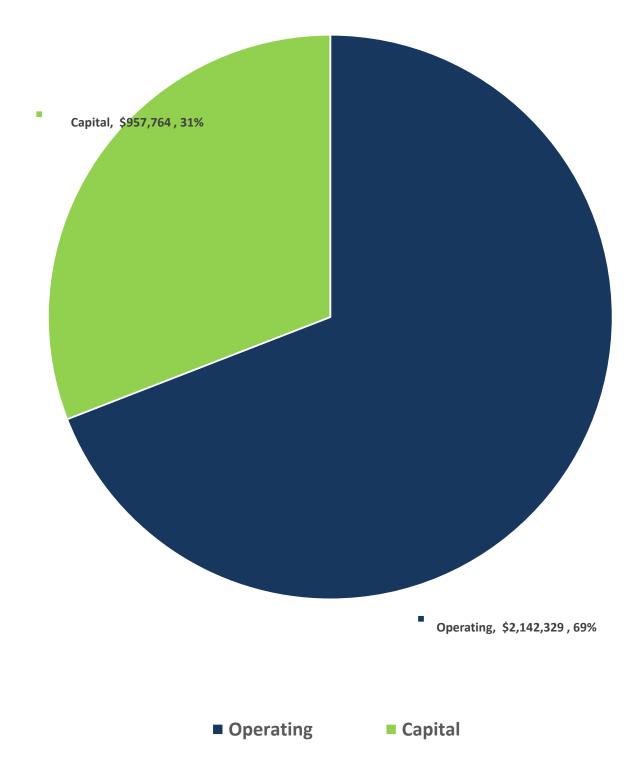

The Accounts Payable Summary for November 2023 in the amount of \$3,629,422 has been received for information.