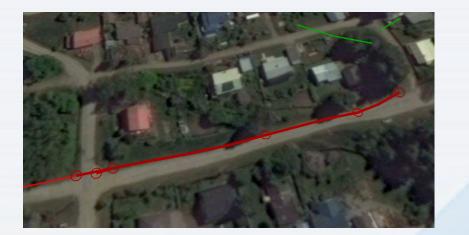

but the line also needs replacement
- Due to catch basin size, even temporary traffic rated lids might cost \$10,000
- Catch basins have been barricaded for now and staff is recommending catch basin and line replacement in 2024







### **Ainsworth South Replacement**

- Riondel Drainage is funded from drainage service parcel taxes based on lot frontage
- Average tax per parcel in 2023 was \$72
- Ainsworth south drainage line replacement is anticipated to cost \$152,000 in 2024
- Riondel drainage service projected to have \$35,000 in reserves at year end 2023 with an additional contribution of \$20,000 in 2024.
- \$100,000 in short-term financing would be required for Ainsworth south replacement
- Public have not been supportive of replacement of the drain line with a lower cost swale











### System Replacement Funding

- The draft Riondel Drainage 2024 Financial Plan includes a 62.2% increase in parcel tax resulting in an average parcel tax of \$117
- An additional 50% rate increase to \$176 average per parcel is anticipated for 2025 to pay financing costs
- 2025 tax increase will require public approval unless replacement work deemed an emergency
- The required annual contribution reserves is \$32,433 to fund replacements, excluding past due replacements which would need to be funded from existing reserves and financing
- 2024 budgeted contribution to reserves is \$11,700 plus 2023 surplus





HIGHLAND CONSULTING LTD CIVIL ENGINEERING

> Highland Consulting Ltd, #210-601 Front St, Nelson, B.C. V1L 4B6. pkernan@highlandconsultingltd.com

Regional District of Cen