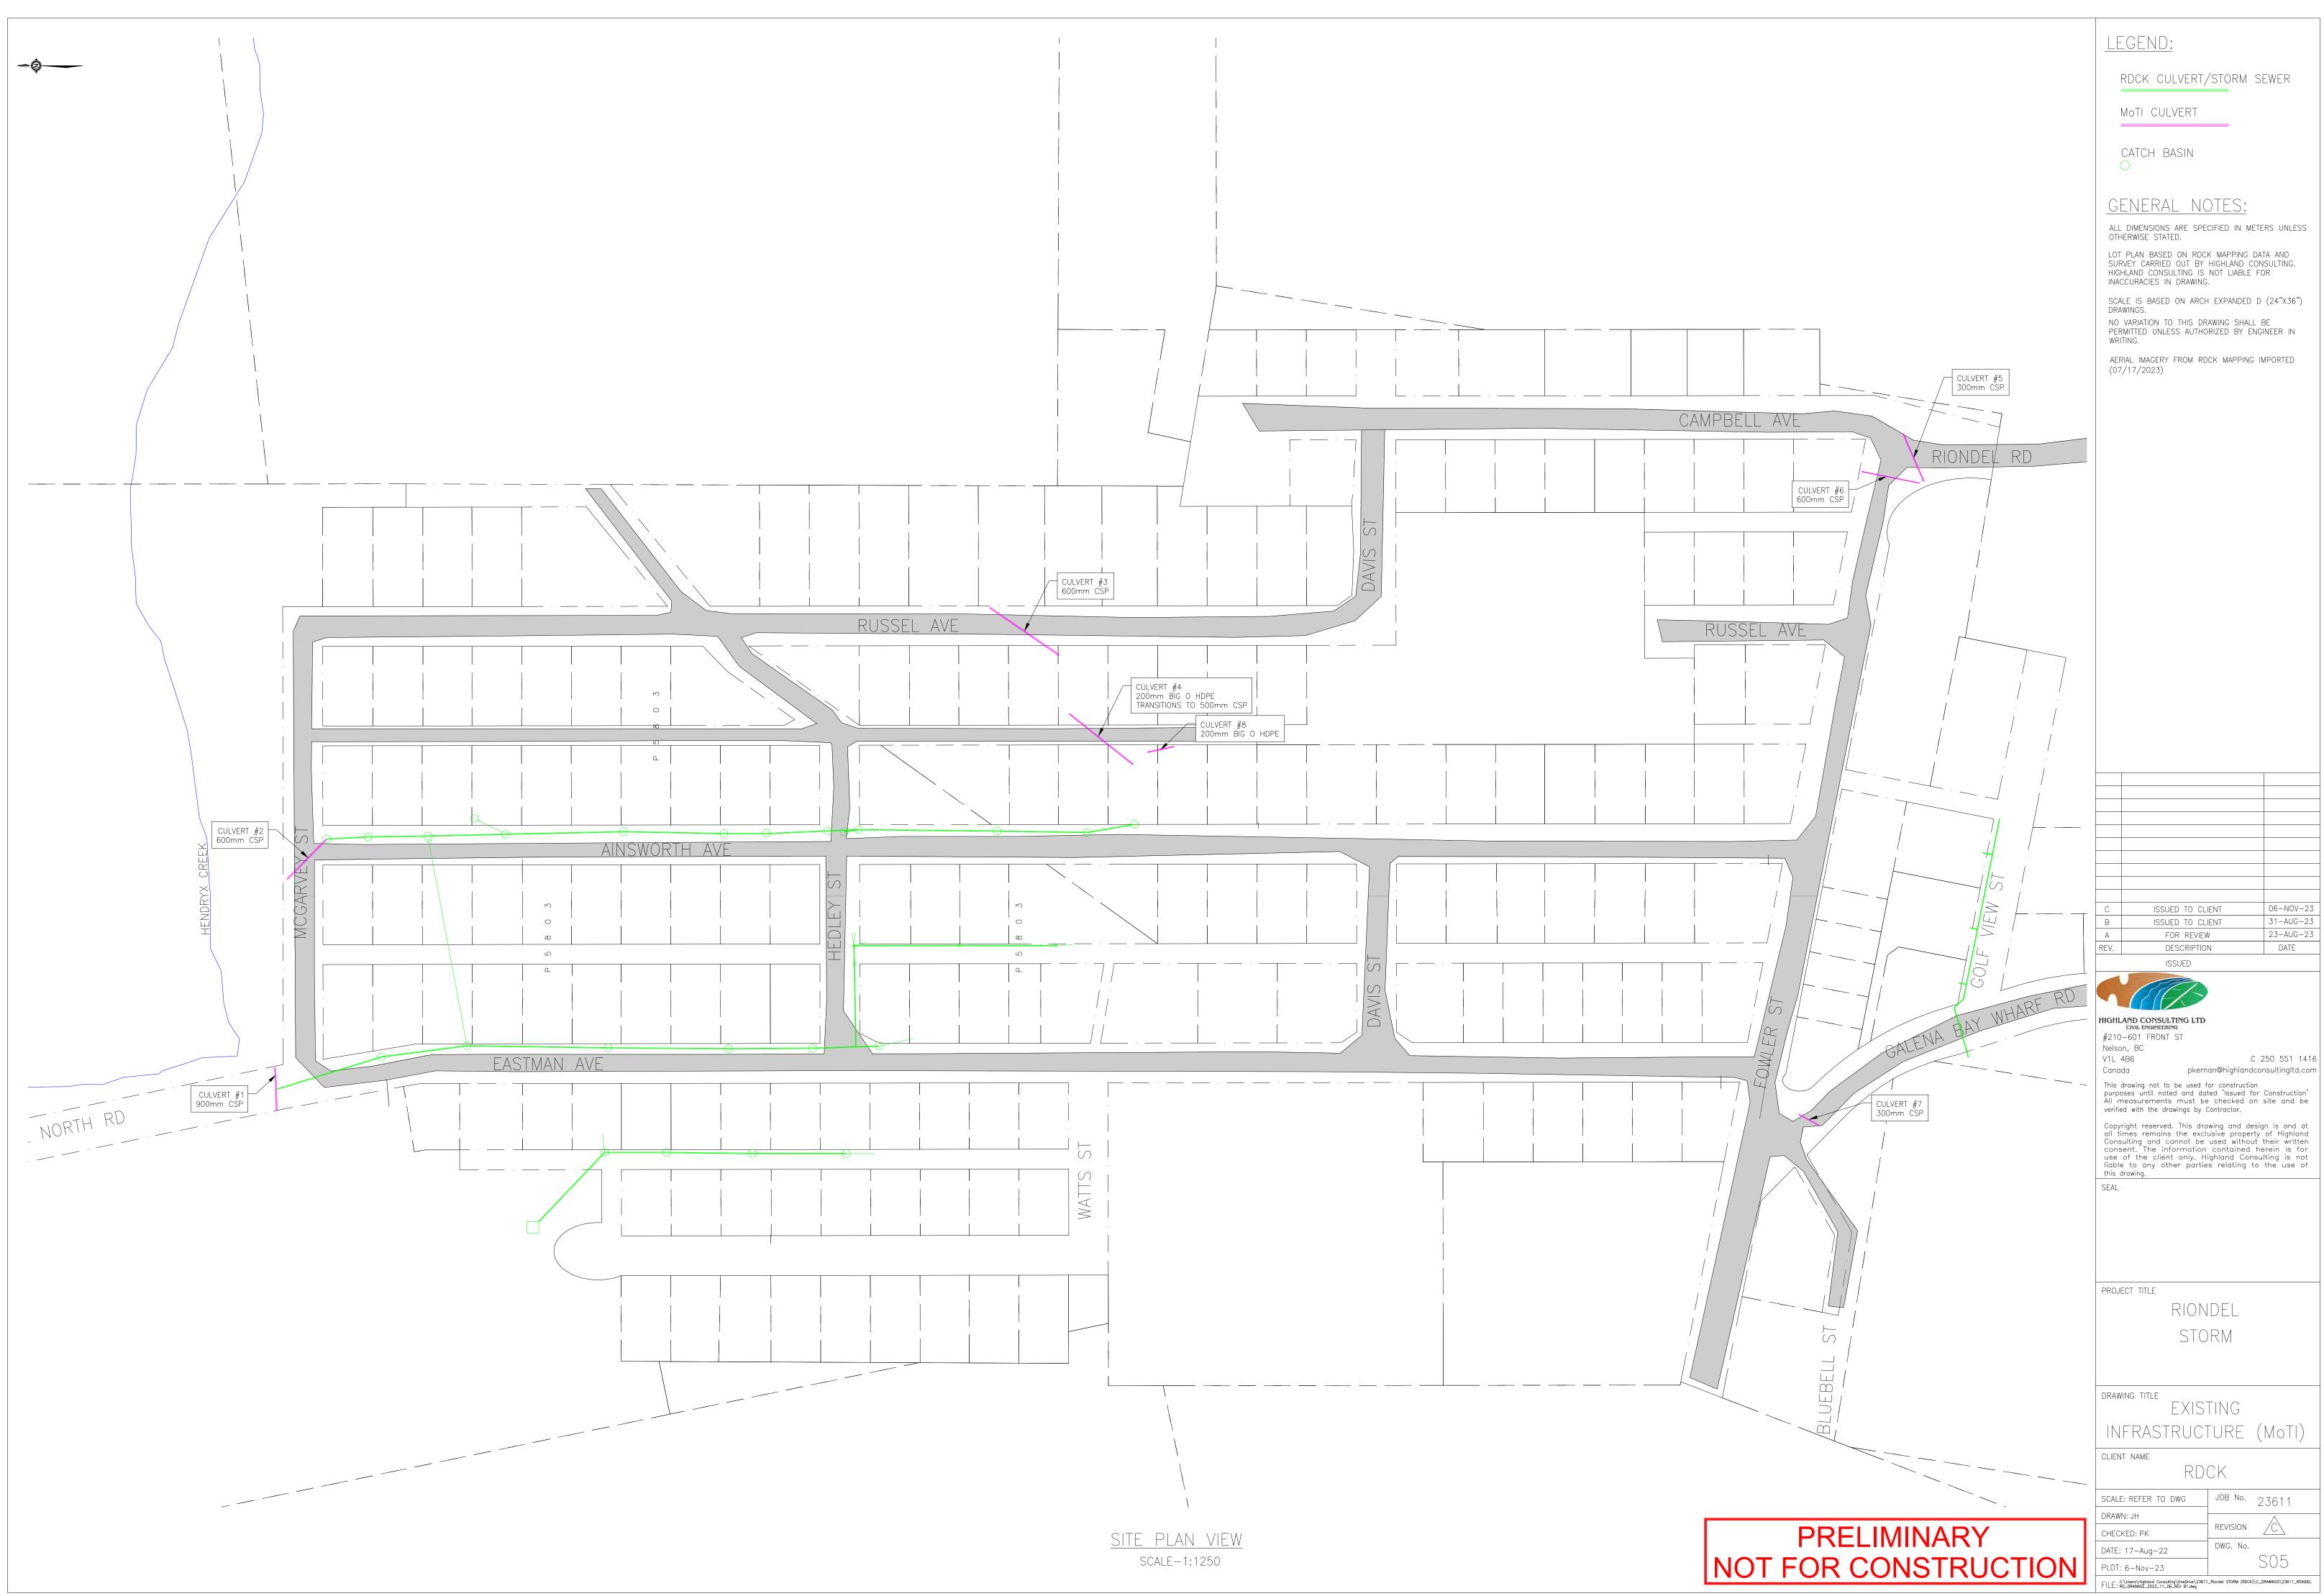

## 8.5.2 Municipal Finance Authority: Riondel Fire Department - Exhaust Extraction System

The Board Report dated November 30, 2023 from Tristan Fehst, Deputy Regional Fire Chief, seeking Board approval to short-term borrow for a exhaust extraction system at the Riondel Fire Department, has been received.

## **RECOMMENDATION:**

(ALL VOTE WGT)

That the Board of the Regional District Central Kootenay authorizes up to \$60,000 to be borrowed, under Section 403 of the Local Government Act, from the Municipal Finance Authority – equipment financing program, for the purpose of funding the exhaust extraction system; and that the loan be repaid within five (5) years from S128 Fire Protection-Area A (Riondel), with no rights of renewal;

AND FURTHER, that the 2023 Financial Plan for S128 Riondel Fire Protection be amended to increase Capital Expenditures to \$60,000 and increase Proceeds from Equipment Financing to \$60,000.