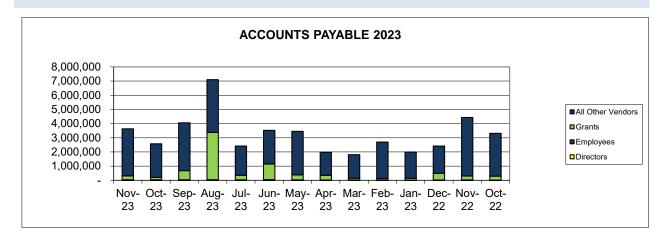

The Accounts Payable Summary for November 2023 in the amount of \$3,629,422 has been received for information.