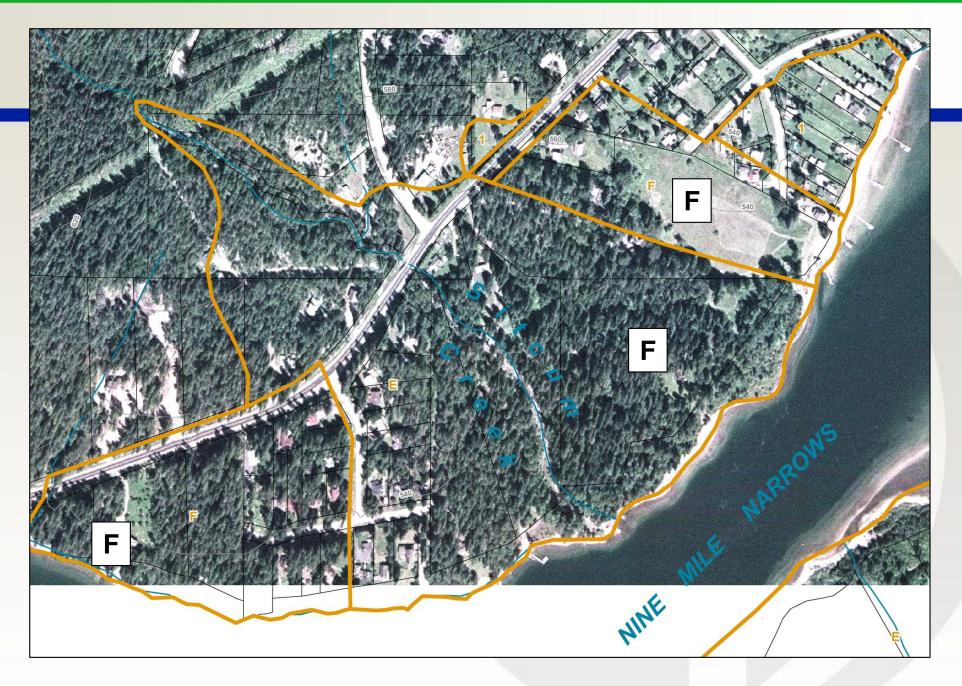

#### **ALLUVIAL FAN HAZARD ASSESSMENT**

#### REGIONAL DISTRICT OF CENTRAL KOOTENAY ELECTORAL AREA "E" & "F" FINAL REPORT

Prepared for: Regional District of Central Kootenay 601 Vernon Street Nelson, BC

Prepared by: Northwest Hydraulic Consultants Ltd. 444 Brooksbank Avenue North Vancouver, BC and Thurber Consultants Ltd. Suite 210 – 4475 Viewpoint Avenue Victoria, BC 3-1587 April, 1990