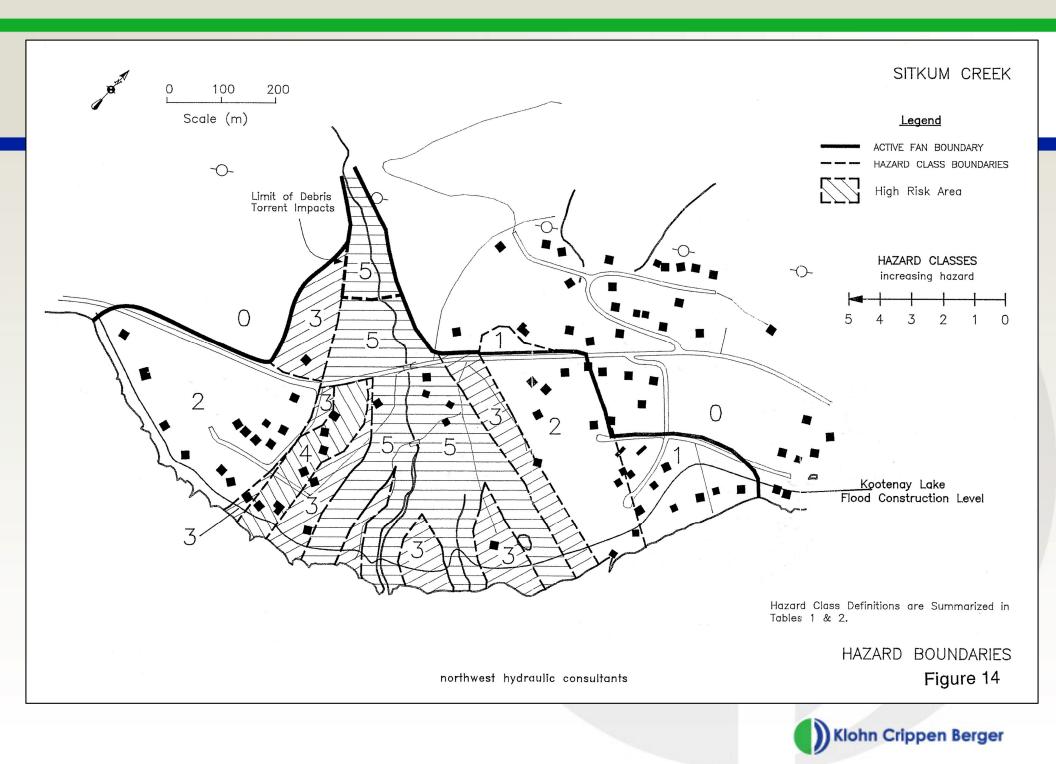

### Table 7 Summary of Past Flooding and Channel Erosion

| Date          | Duhamel | Sitkum | Kokanee | Redfish | Laird |
|---------------|---------|--------|---------|---------|-------|
|               |         |        |         |         |       |
| June 10, 1948 | А       |        |         |         |       |
| June 18, 1950 | F       |        |         |         |       |
| June 16, 1954 | F       |        |         |         |       |
| Circa 1956    |         |        | А       |         |       |
| May 27, 1968  | А       | А      |         |         |       |
| May 13, 1971  | F       |        |         |         |       |
| June 3, 1972  | F       | F      |         |         |       |
| June 1974     |         | А      |         |         |       |
| 1977          |         |        |         |         | F     |
| 1983          |         |        | F       |         |       |

Notes:

A = Avuision and/or erosion associated with flooding

F = Flooding reported with minor channel erosion/shifting

Reference: "Alluvial Fan Hazard Assessment, Regional District of Central Kootenay Electoral Area "E" & "F", Northwest Hydraulic Consultants Ltd. and Thurber Consultants Ltd, April 1990.