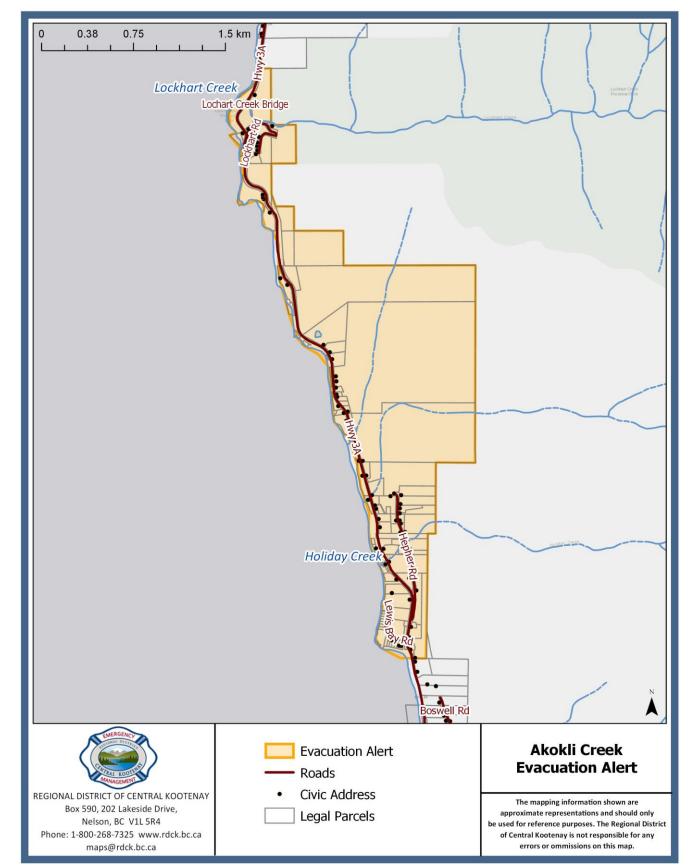

Date: August 9, 2021

Time: 1000

The Regional District of Central Kootenay has been advised that the potential for imminent danger of Wildfire to the life and property of persons, resident or present within the southern portion of the **Akokli Creek Evacuation Alert**, **Electoral Area A**, has diminished at this time.

The Evacuation Alert has, therefore, been removed for all properties located southward and including 12480 Hwy 3A.

Properties located to the north remain on <u>Evacuation Alert</u> for the following addresses (refer to attached map):