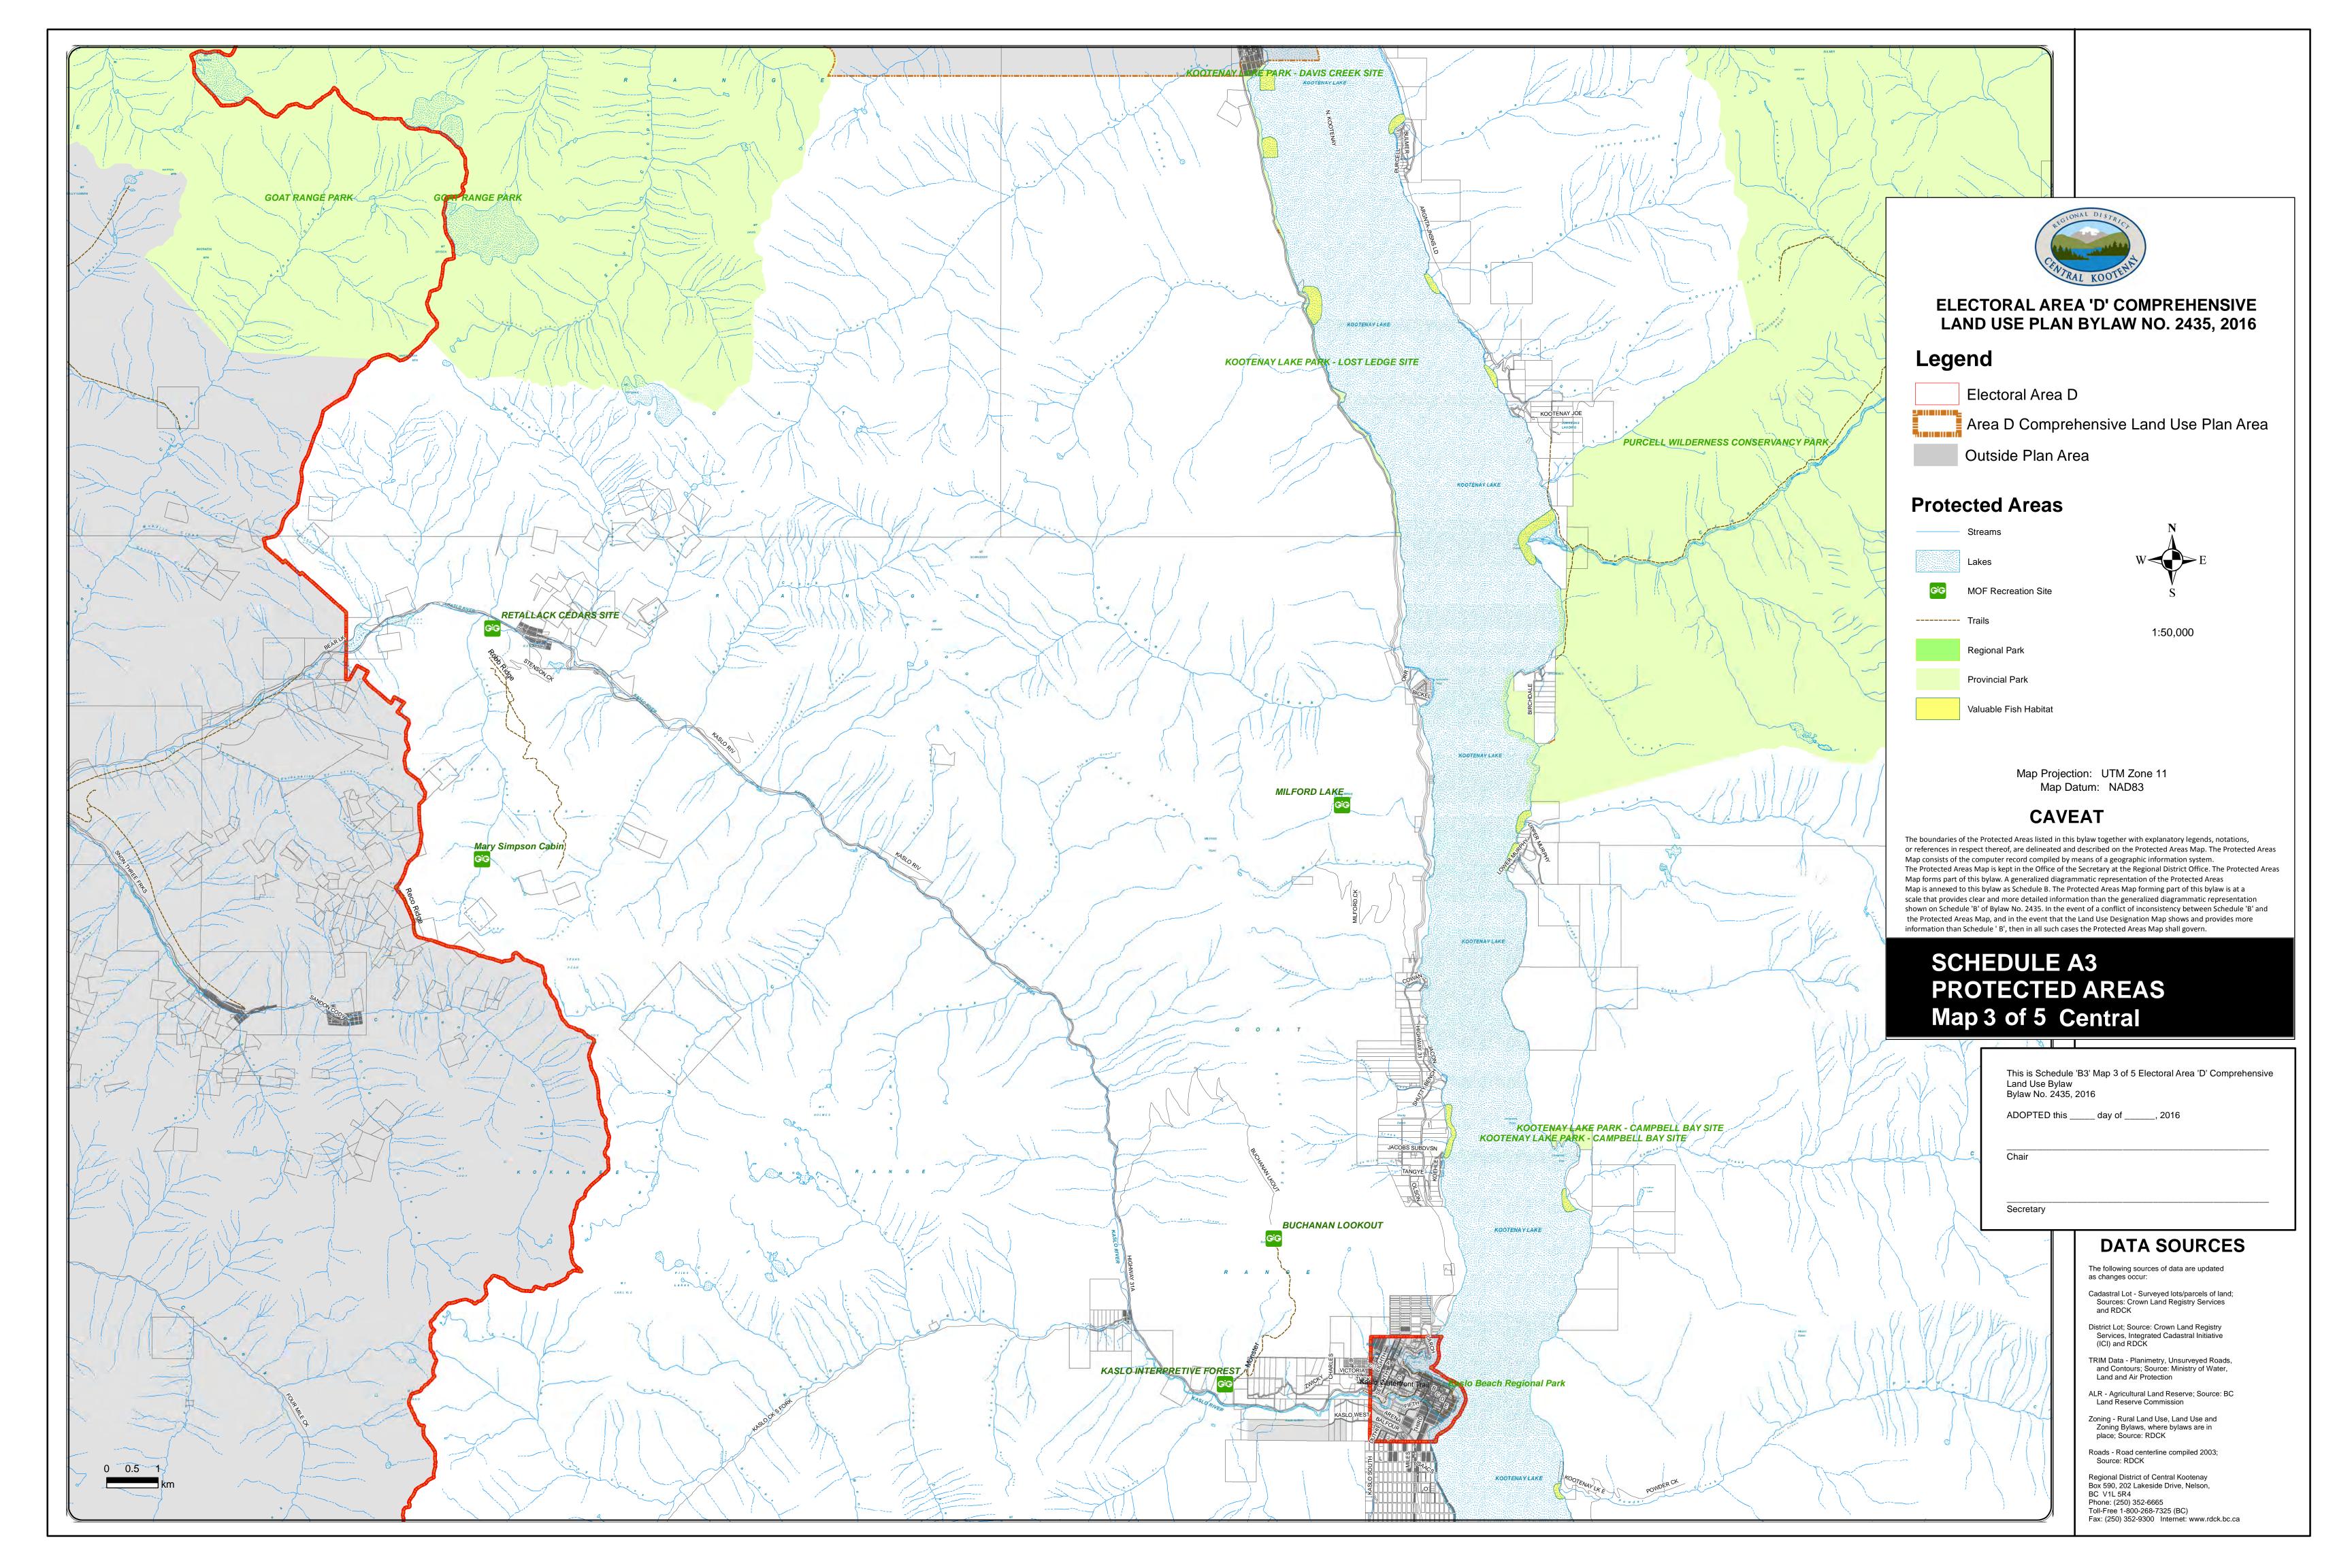

## Legend Electoral Area D Area D Comprehensive Land Use Plan Area Outside Plan Area Land Use Designations Agriculture (AG) Resource Area (RA) PR Environmental Reserve (ER) Suburban Residential (RS) Country Residential (RC) Rural Residential (RR) Comprehensive Development Zone (CDZ) General Commercial (GC) Tourist Commercial (TC) Industrial (M) W Community Service (CS) Parks and Recreation (PR) Map Projection: UTM Zone 11 Map Datum: NAD83 1:50,000 CAVEAT The boundaries of the Land Use Designations listed in this bylaw together with explanatory legends, notations, or references in respect thereof, are delineated and described on the Land Use Designation Map. The Land Use Designation Map consists of the computer record compiled by means of a geographic information system. The Land Use Designation Map is kept in the Office of the Secretary at the Regional District Office. The Land Use Designation Map forms part of this bylaw. A generalized diagrammatic representation of the Land Use Designation Map is annexed to this bylaw as Schedule B. The Land Use Designation Map forming part of this bylaw is at a scale that provides clear and more detailed information than the generalized diagrammatic representation shown on Schedule 'B' of Bylaw No. 2435. In the event of a conflict of inconsistency between Schedule 'B' and the Land Use Designation Map, and in the event that the Land Use Designation Map shows and provides more information than Schedule 'B', then in all such cases the Land Use Designation Map shall govern. SCHEDULE A1 LAND USE DESIGNATIONS 0 MAP 3 OF 5 Central 3 This is Schedule 'B1' Map 3 of 5 Electoral Area 'D' Comprehensive Land Use Bylaw Bylaw No. 2435, 2016 ADOPTED this \_\_\_\_\_ day of \_\_\_\_\_, 2016 Chair Secretary DATA SOURCES The following sources of data are updated as changes occur: Cadastral Lot - Surveyed lots/parcels of land; Sources: Crown Land Registry Services

and RDCK District Lot; Source: Crown Land Registry Services, Integrated Cadastral Initiative (ICI) and RDCK

TRIM Data - Planimetry, Unsurveyed Roads, and Contours; Source: Ministry of Water,

Land and Air Protection ALR - Agricultural Land Reserve; Source: BC Land Reserve Commission