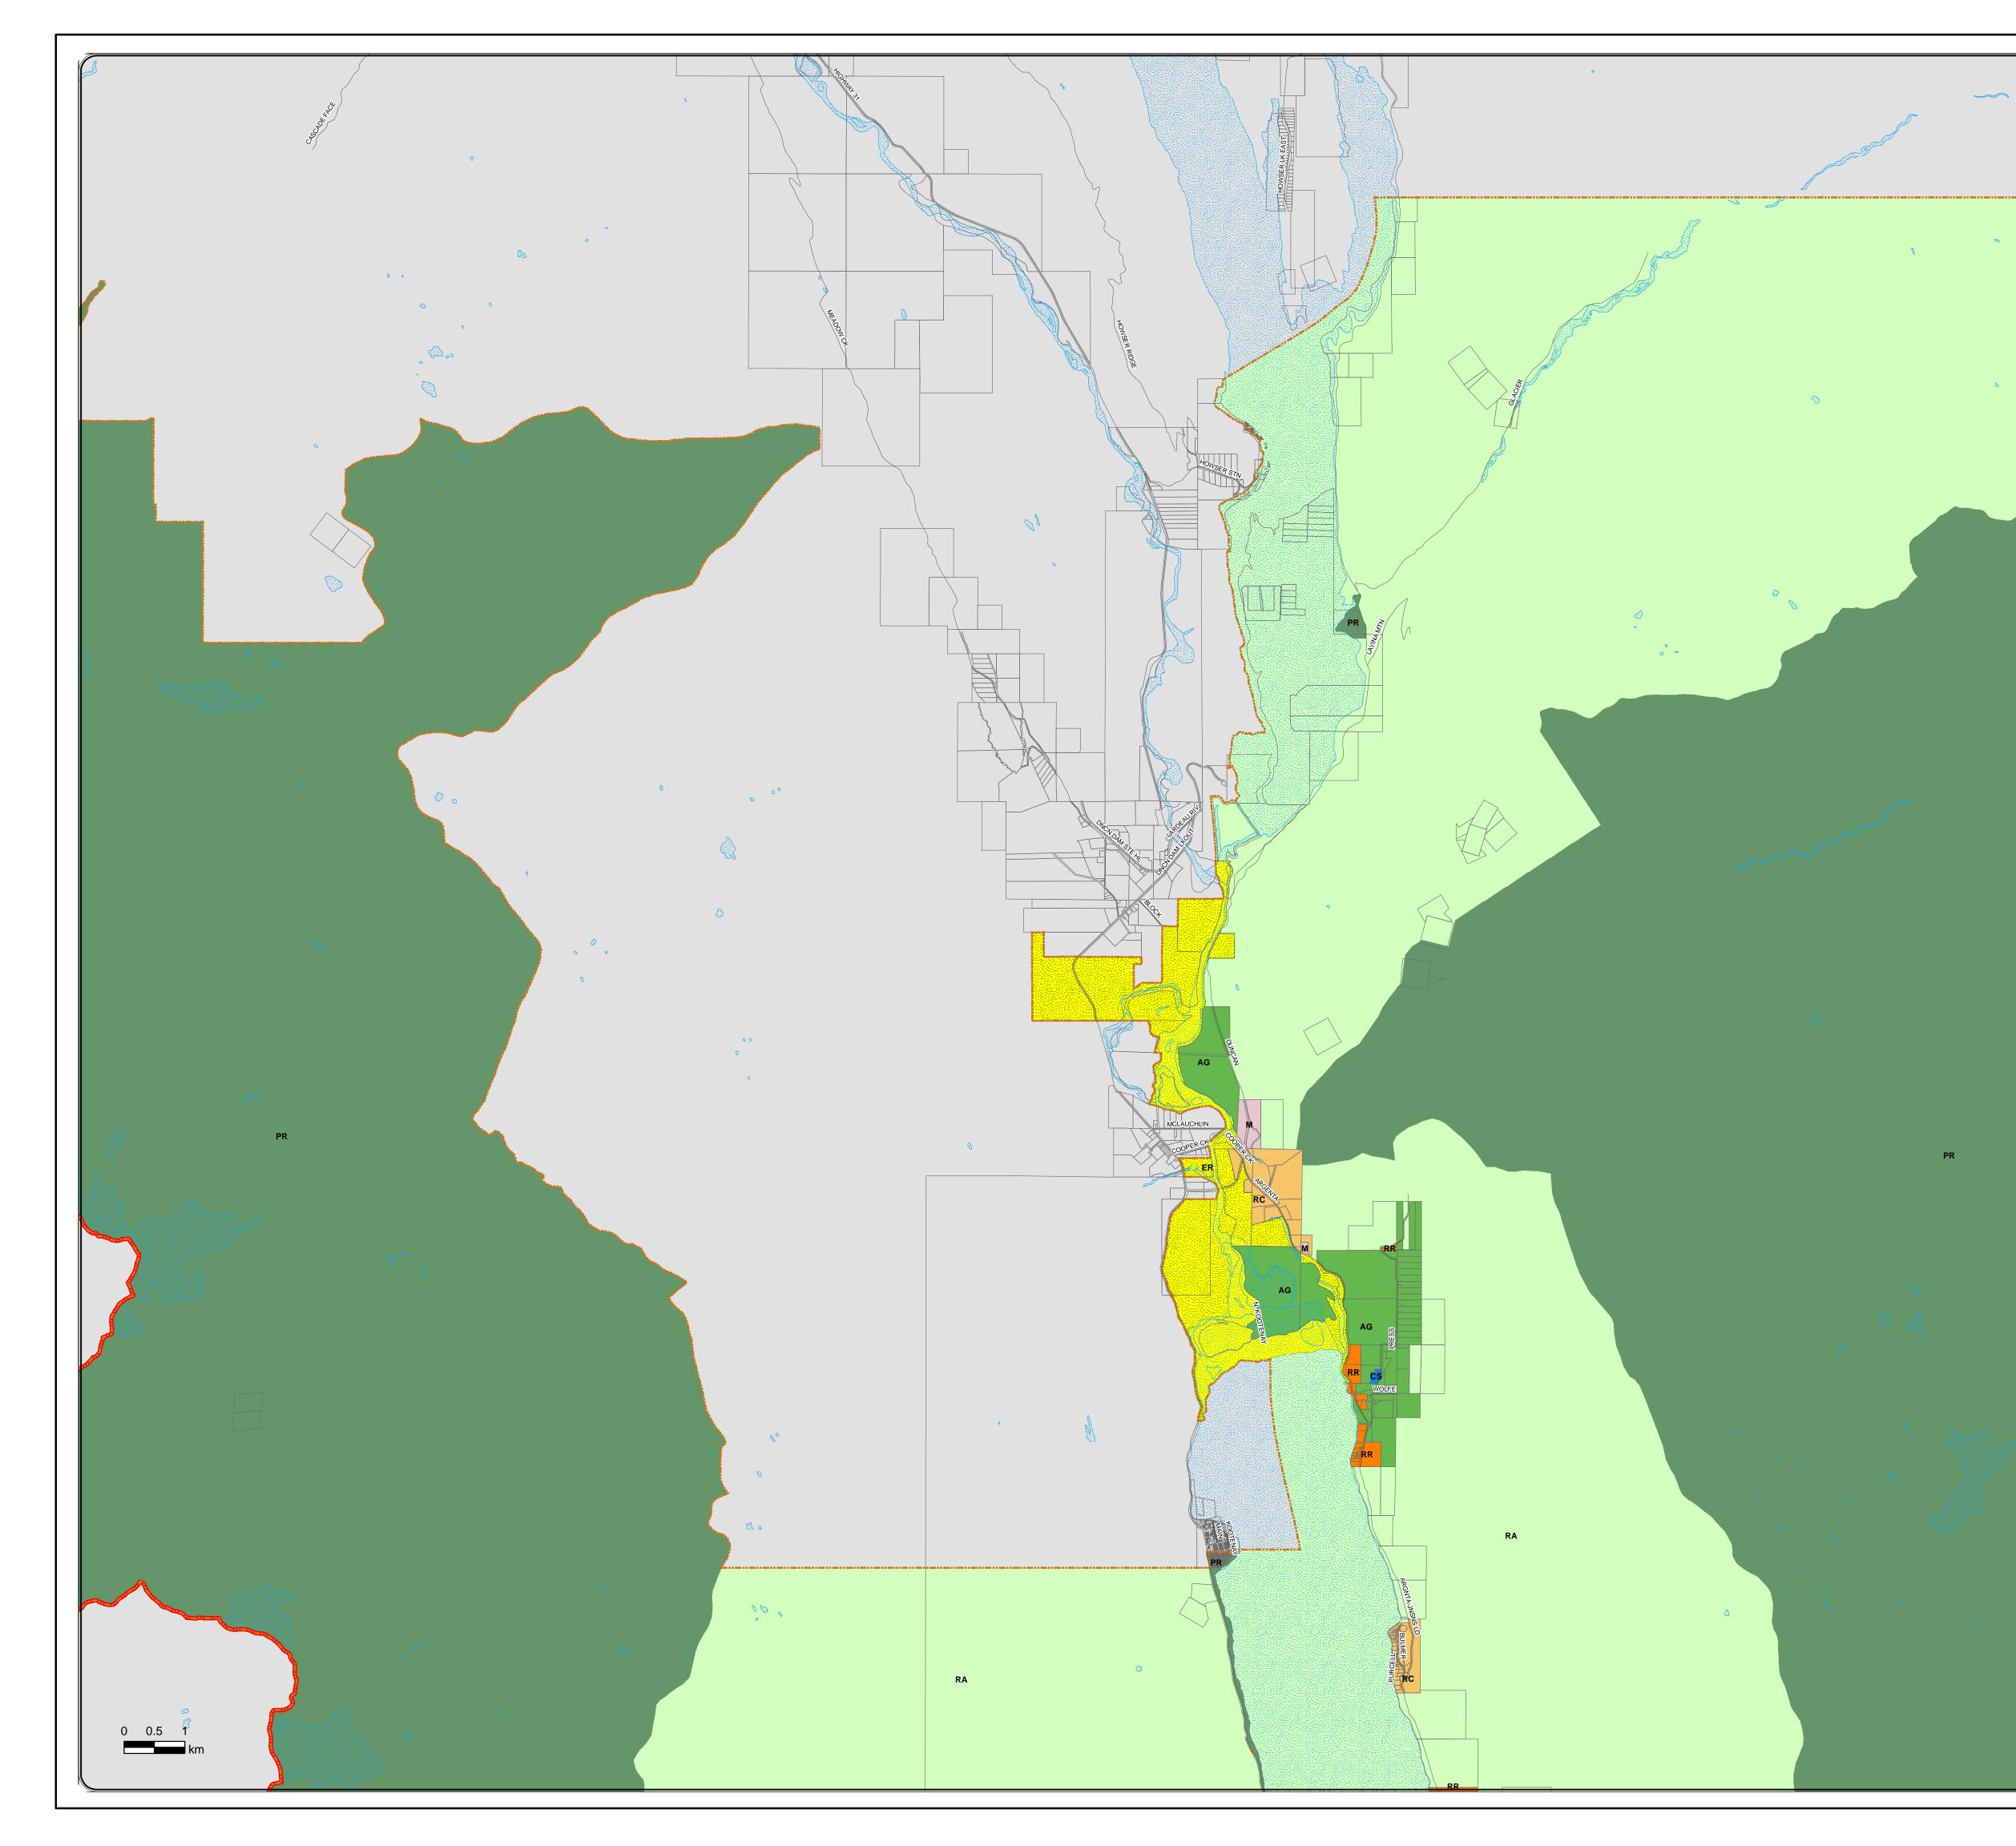

### Legend Electoral Area D Area D Comprehensive Land Use Plan Area Outside Plan Area Land Use Designations Agriculture (AG) Resource Area (RA) Environmental Reserve (ER) Suburban Residential (RS) Country Residential (RC) Rural Residential (RR) Comprehensive Development Zone (CDZ) General Commercial (GC) Tourist Commercial (TC) Industrial (M) W Community Service (CS) Parks and Recreation (PR) Map Projection: UTM Zone 11 Map Datum: NAD83 1:12,000 CAVEAT The boundaries of the Land Use Designations listed in this bylaw together with explanatory legends, notations, or references in respect thereof, are delineated and described on the Land Use Designation Map. The Land Use Designation Map consists of the computer record compiled by means of a geographic information system. The Land Use Designation Map is kept in the Office of the Secretary at the Regional District Office. The Land Use Designation Map forms part of this bylaw. A generalized diagrammatic representation of the Land Use Designation Map is annexed to this bylaw as Schedule B. The Land Use Designation Map forming part of this bylaw is at a scale that provides clear and more detailed information than the generalized diagrammatic representation shown on Schedule 'B' of Bylaw No. 2435. In the event of a conflict of inconsistency between Schedule 'B' and the Land Use Designation Map, and in the event that the Land Use Designation Map shows and provides more information than Schedule 'B', then in all such cases the Land Use Designation Map shall govern. SCHEDULE A1 LAND USE DESIGNATIONS MAP 4 OF 5 Kaslo This is Schedule 'B1' Map 4 of 5 Electoral Area 'D' Comprehensive Land Use Bylaw Bylaw No. 2435, 2016 ADOPTED this \_\_\_\_\_ day of \_\_\_\_\_, 2016 Chair Secretary DATA SOURCES The following sources of data are updated as changes occur: Cadastral Lot - Surveyed lots/parcels of land; Sources: Crown Land Registry Services and RDCK District Lot; Source: Crown Land Registry Services, Integrated Cadastral Initiative (ICI) and RDCK TRIM Data - Planimetry, Unsurveyed Roads, and Contours; Source: Ministry of Water, Land and Air Protection ALR - Agricultural Land Reserve; Source: BC Land Reserve Commission Zoning - Rural Land Use, Land Use and Zoning Bylaws, where bylaws are in place; Source: RDCK Roads - Road centerline compiled 2003; Source: RDCK Regional District of Central Kootenay Box 590, 202 Lakeside Drive, Nelson, BC V1L 5R4 Phone: (250) 352-6665 Toll-Free 1-800-268-7325 (BC)