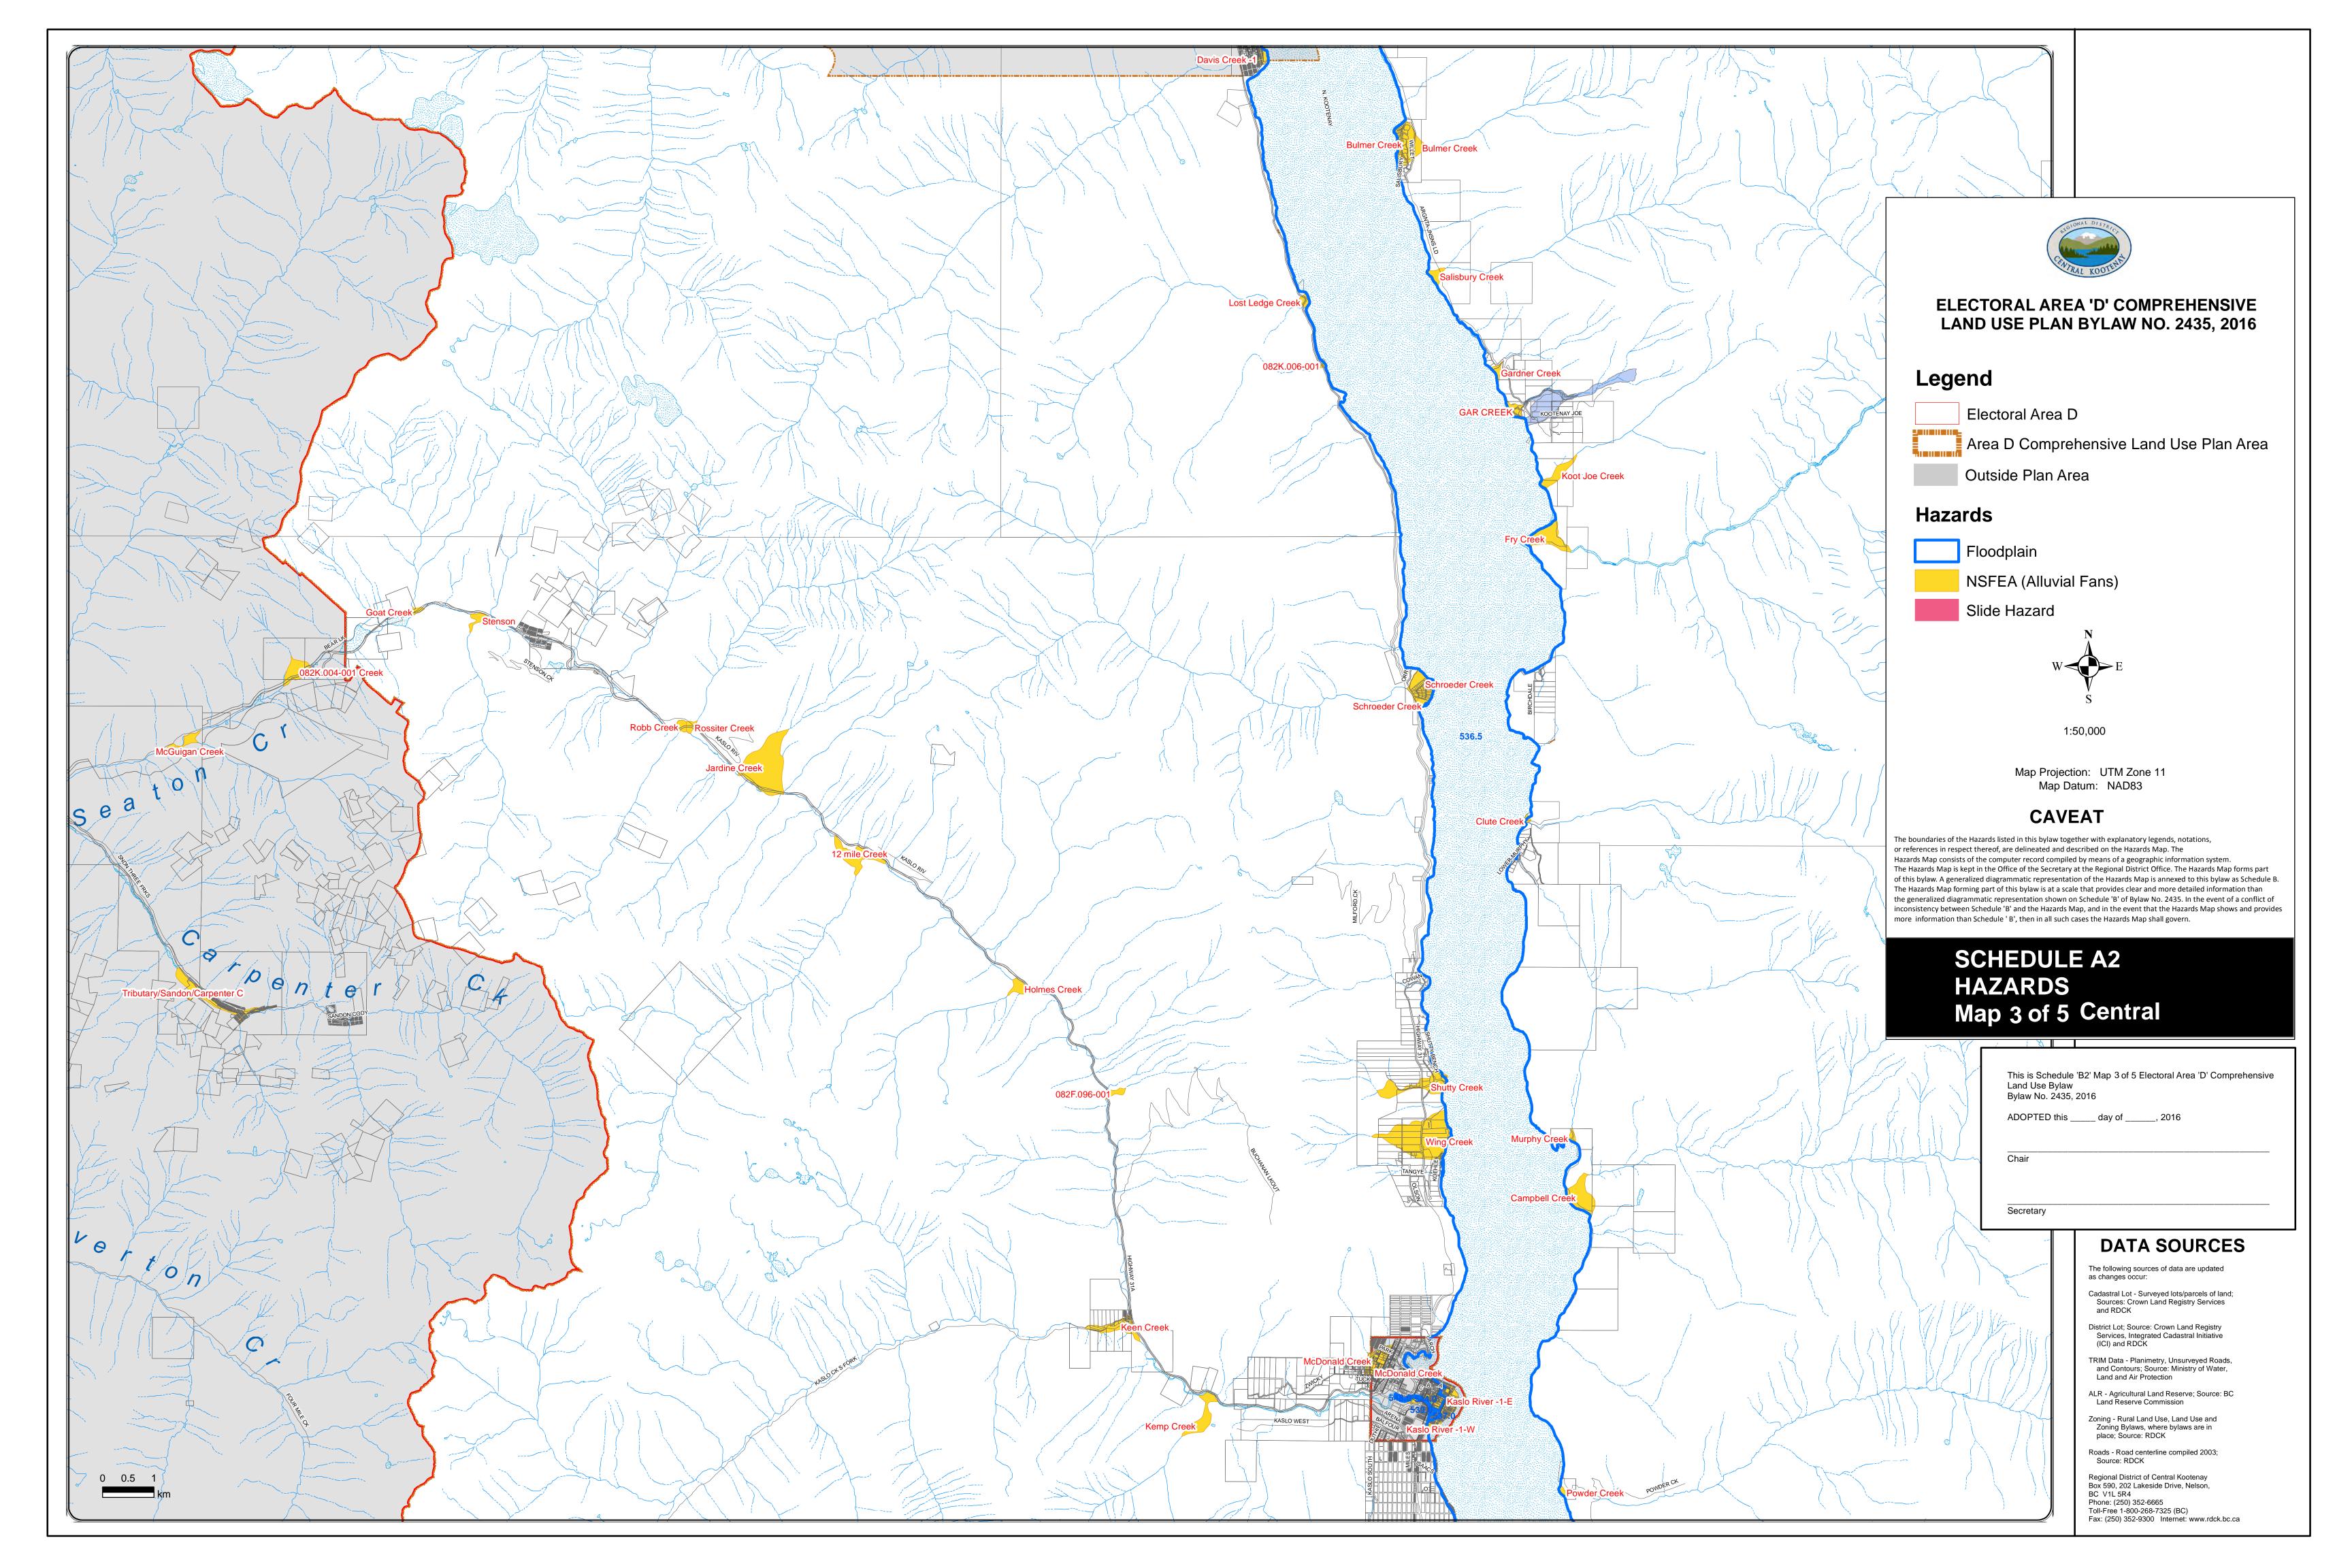

etary

#### **DATA SOURCES**

The following sources of data are updated as changes occur: Cadastral Lot - Surveyed lots/parcels of land;

Sources: Crown Land Registry Services and RDCK

District Lot; Source: Crown Land Registry Services, Integrated Cadastral Initiative (ICI) and RDCK

TRIM Data - Planimetry, Unsurveyed Roads, and Contours; Source: Ministry of Water, Land and Air Protection

ALR - Agricultural Land Reserve; Source: BC Land Reserve Commission

Zoning - Rural Land Use, Land Use and Zoning Bylaws, where bylaws are in place; Source: RDCK

Roads - Road centerline compiled 2003; Source: RDCK

Regional District of Central Kootenay Box 590, 202 Lakeside Drive, Nelson, BC V1L 5R4 Phone: (250) 352-6665 Toll-Free 1-800-268-7325 (BC) Fax: (250) 352-9300 Internet: www.rdck.bc.ca



















| CHUTRAL KOOTENNI