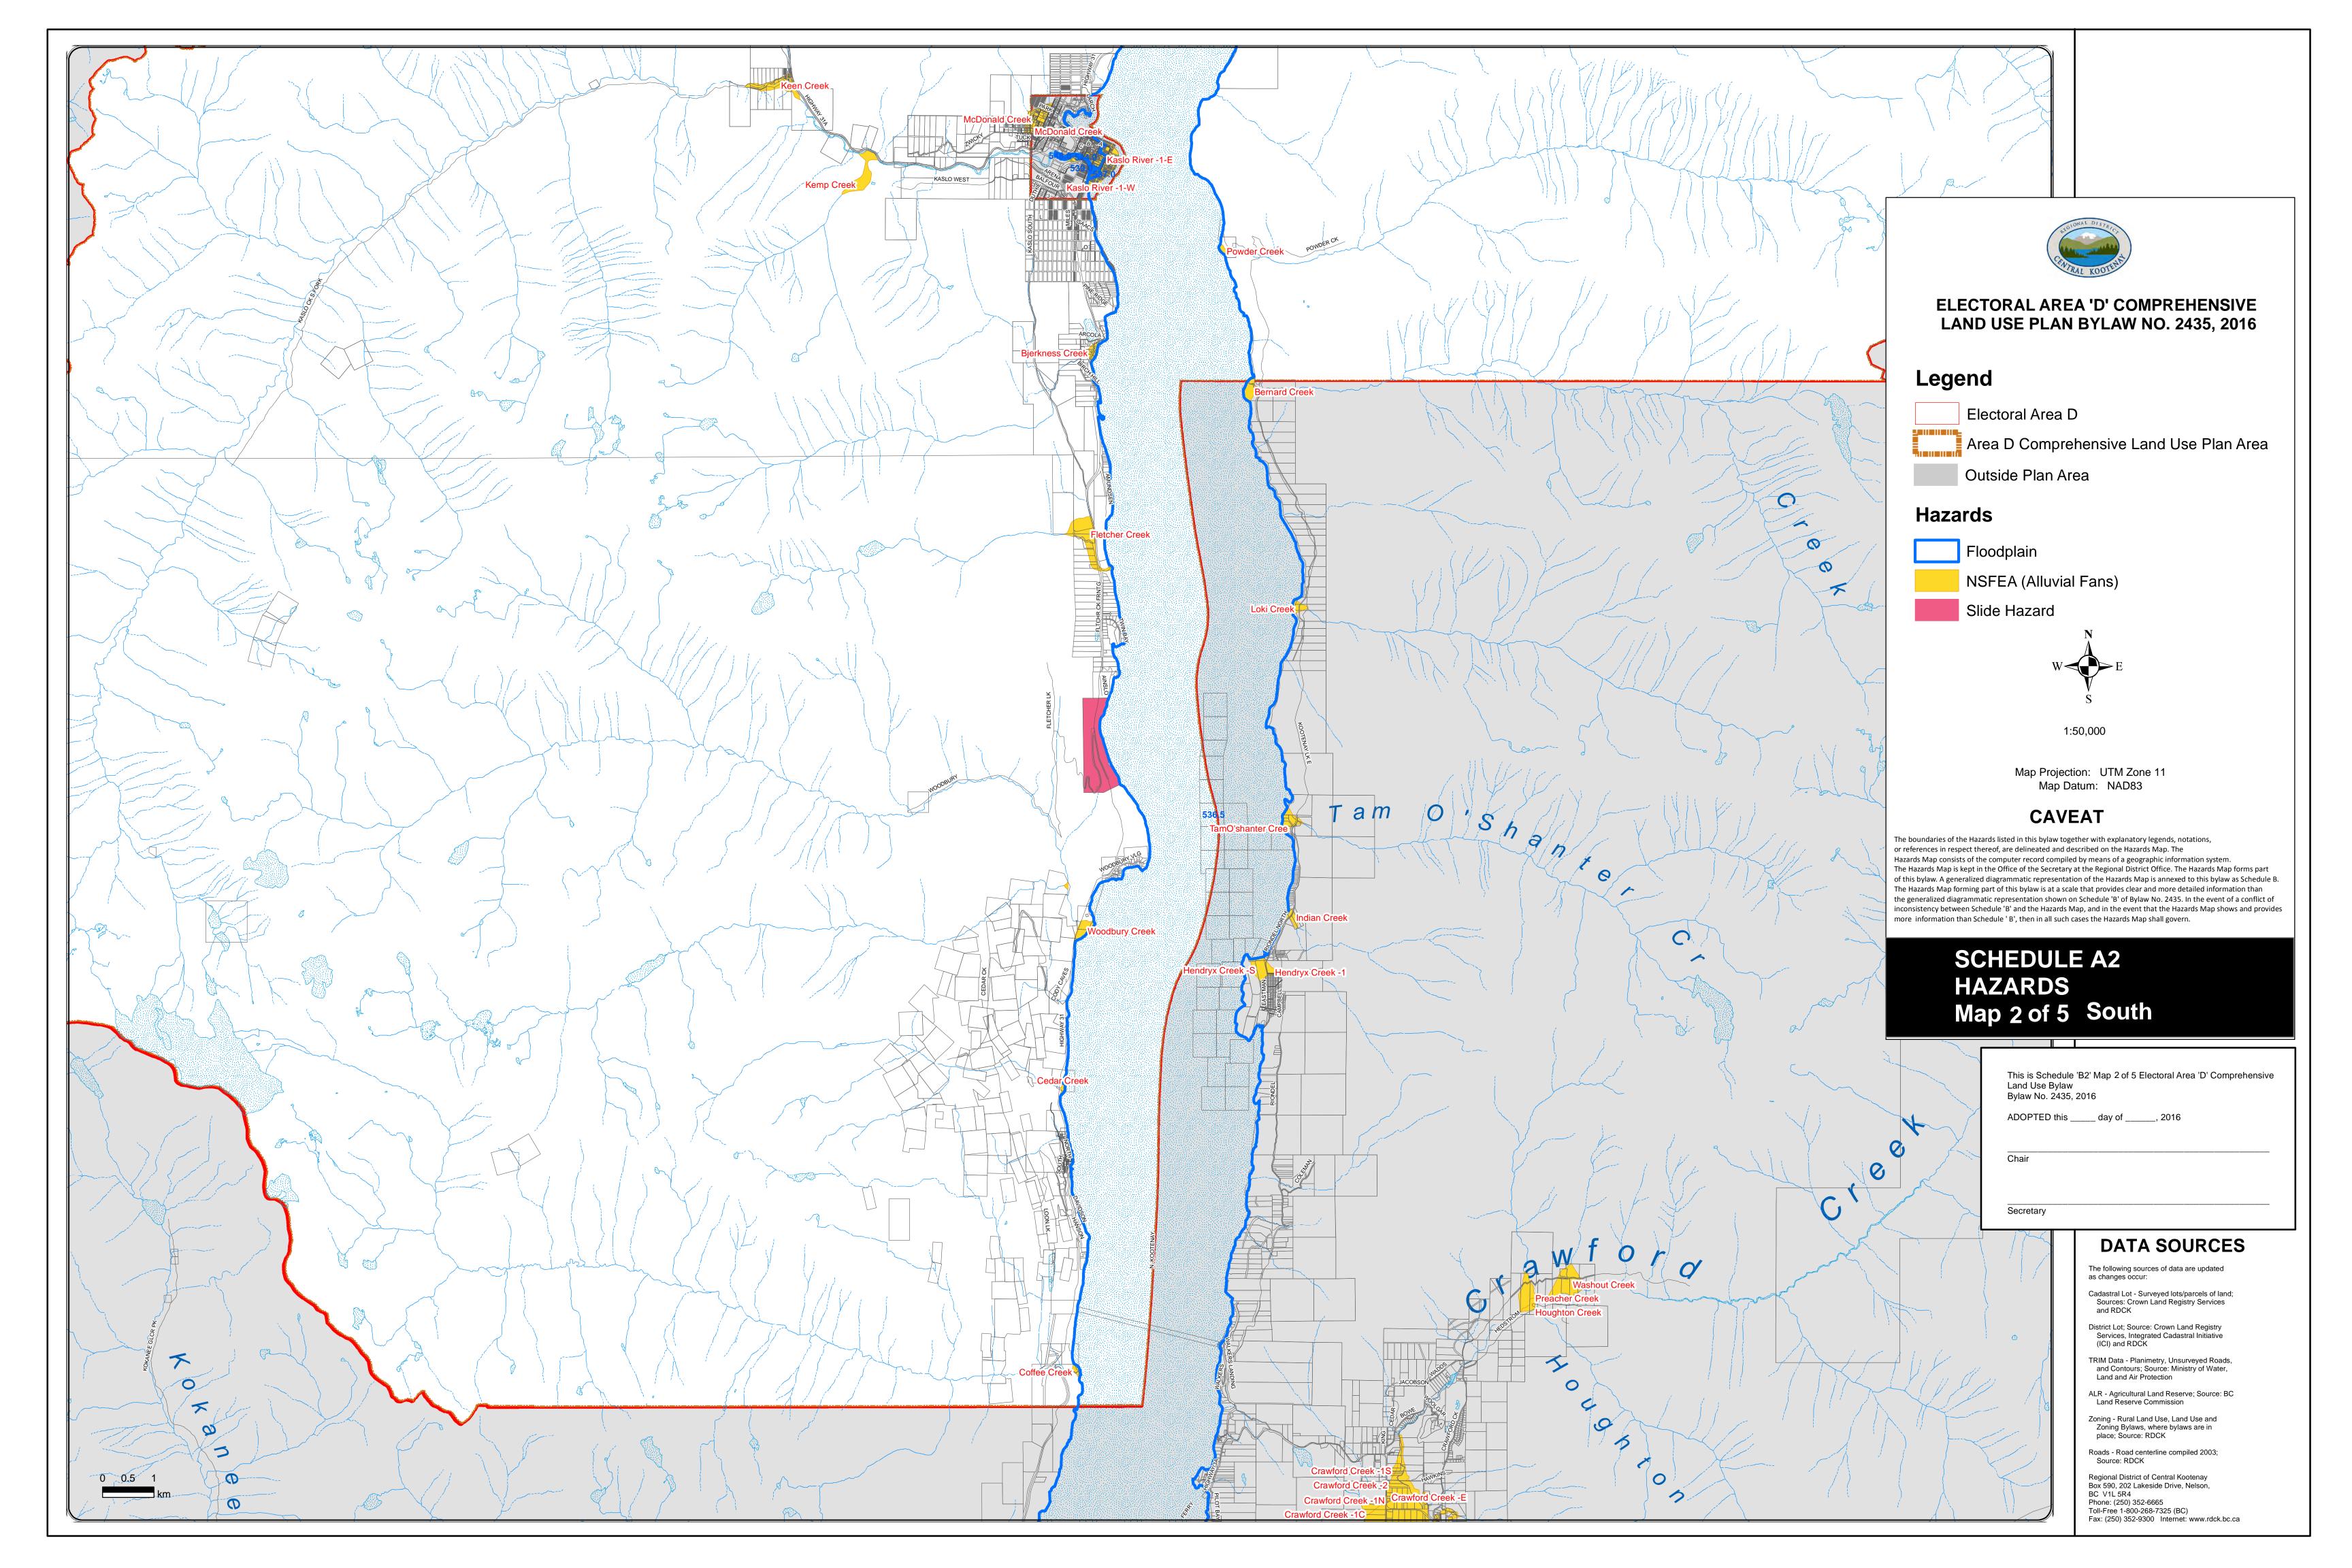

cretary

#### **DATA SOURCES**

The following sources of data are updated as changes occur: Cadastral Lot - Surveyed lots/parcels of land;

Sources: Crown Land Registry Services and RDCK

District Lot; Source: Crown Land Registry Services, Integrated Cadastral Initiative (ICI) and RDCK

TRIM Data - Planimetry, Unsurveyed Roads, and Contours; Source: Ministry of Water, Land and Air Protection

ALR - Agricultural Land Reserve; Source: BC Land Reserve Commission

Zoning - Rural Land Use, Land Use and Zoning Bylaws, where bylaws are in place; Source: RDCK

Roads - Road centerline compiled 2003; Source: RDCK

Regional District of Central Kootenay Box 590, 202 Lakeside Drive, Nelson, BC V1L 5R4 Phone: (250) 352-6665 Toll-Free 1-800-268-7325 (BC) Fax: (250) 352-9300 Internet: www.rdck.bc.ca



















| CHUTRAL KOOTENNI