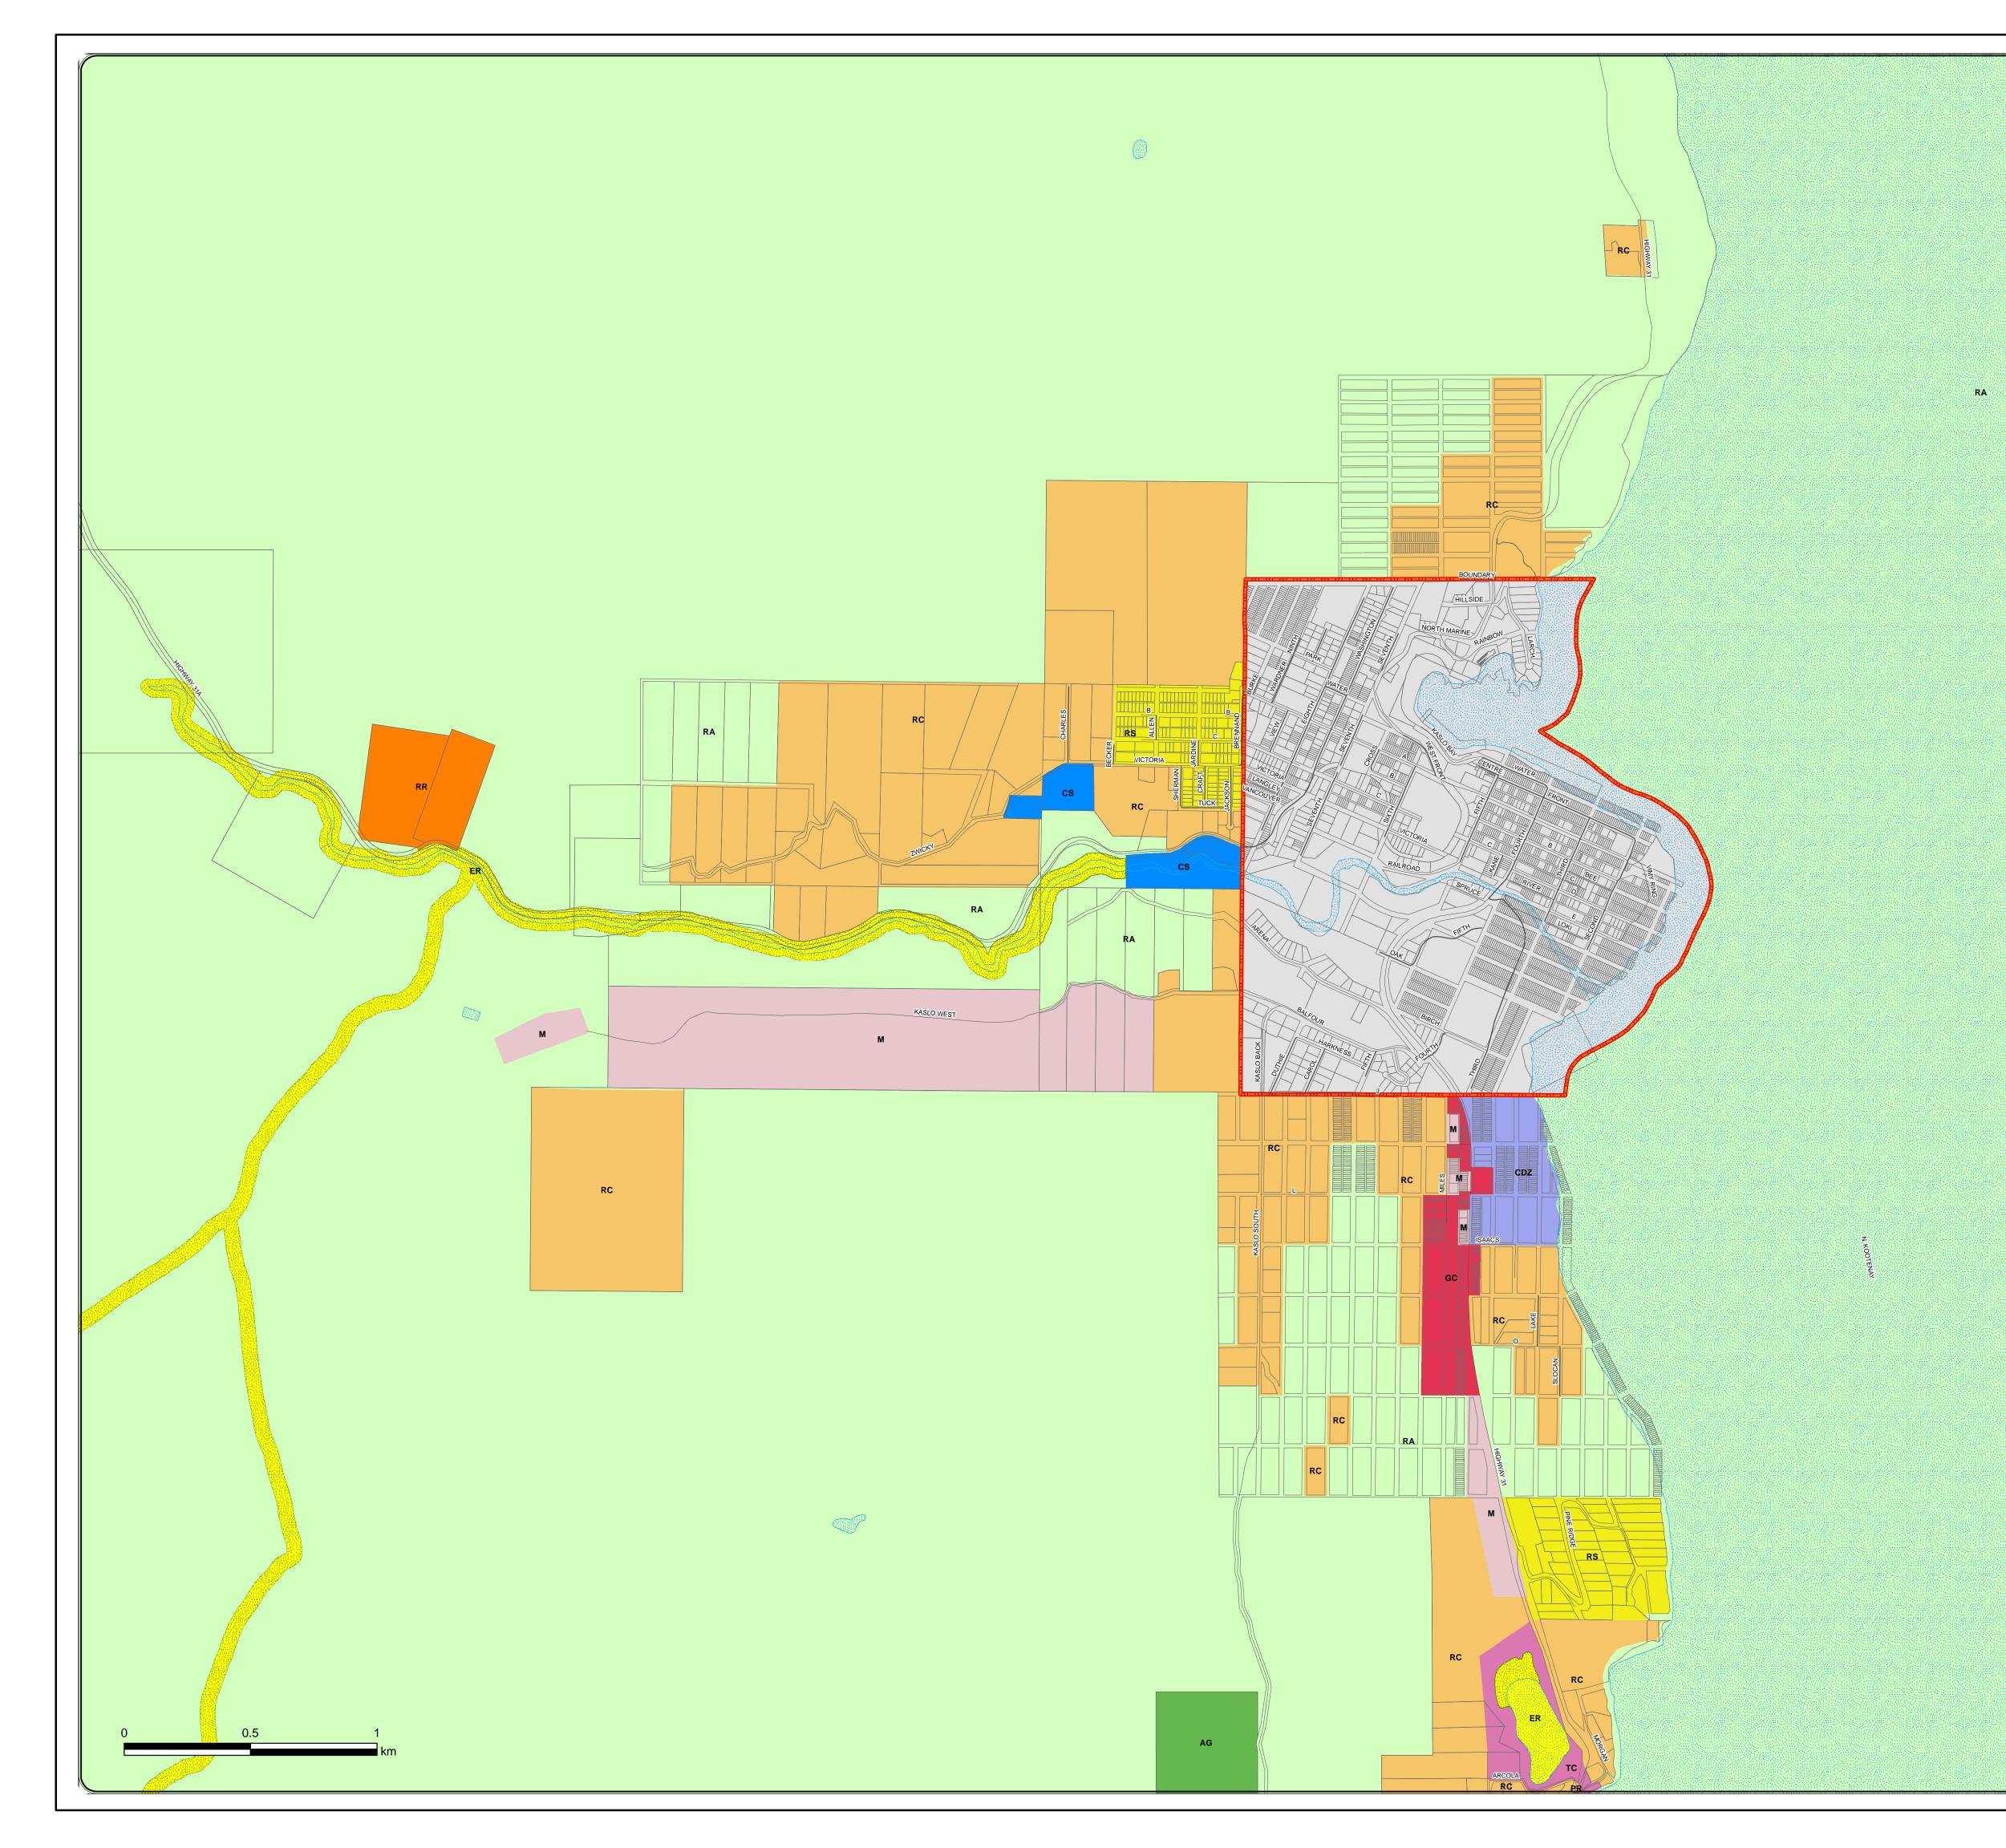

## Legend Electoral Area D Area D Comprehensive Land Use Plan Area Outside Plan Area Land Use Designations Agriculture (AG) Resource Area (RA) PR Environmental Reserve (ER) Suburban Residential (RS) Country Residential (RC) Rural Residential (RR) Comprehensive Development Zone (CDZ) General Commercial (GC) Tourist Commercial (TC) Industrial (M) W Community Service (CS) Parks and Recreation (PR) Map Projection: UTM Zone 11 Map Datum: NAD83 1:50,000 CAVEAT The boundaries of the Land Use Designations listed in this bylaw together with explanatory legends, notations, or references in respect thereof, are delineated and described on the Land Use Designation Map. The Land Use Designation Map consists of the computer record compiled by means of a geographic information system. The Land Use Designation Map is kept in the Office of the Secretary at the Regional District Office. The Land Use Designation Map forms part of this bylaw. A generalized diagrammatic representation of the Land Use Designation Map is annexed to this bylaw as Schedule B. The Land Use Designation Map forming part of this bylaw is at a scale that provides clear and more detailed information than the generalized diagrammatic representation shown on Schedule 'B' of Bylaw No. 2435. In the event of a conflict of inconsistency between Schedule 'B' and the Land Use Designation Map, and in the event that the Land Use Designation Map shows and provides more information than Schedule 'B', then in all such cases the Land Use Designation Map shall govern. SCHEDULE A1 LAND USE DESIGNATIONS 0 MAP 3 OF 5 Central 3 This is Schedule 'B1' Map 3 of 5 Electoral Area 'D' Comprehensive Land Use Bylaw Bylaw No. 2435, 2016 ADOPTED this \_\_\_\_\_ day of \_\_\_\_\_, 2016 Chair Secretary DATA SOURCES The following sources of data are updated as changes occur: Cadastral Lot - Surveyed lots/parcels of land; Sources: Crown Land Registry Services