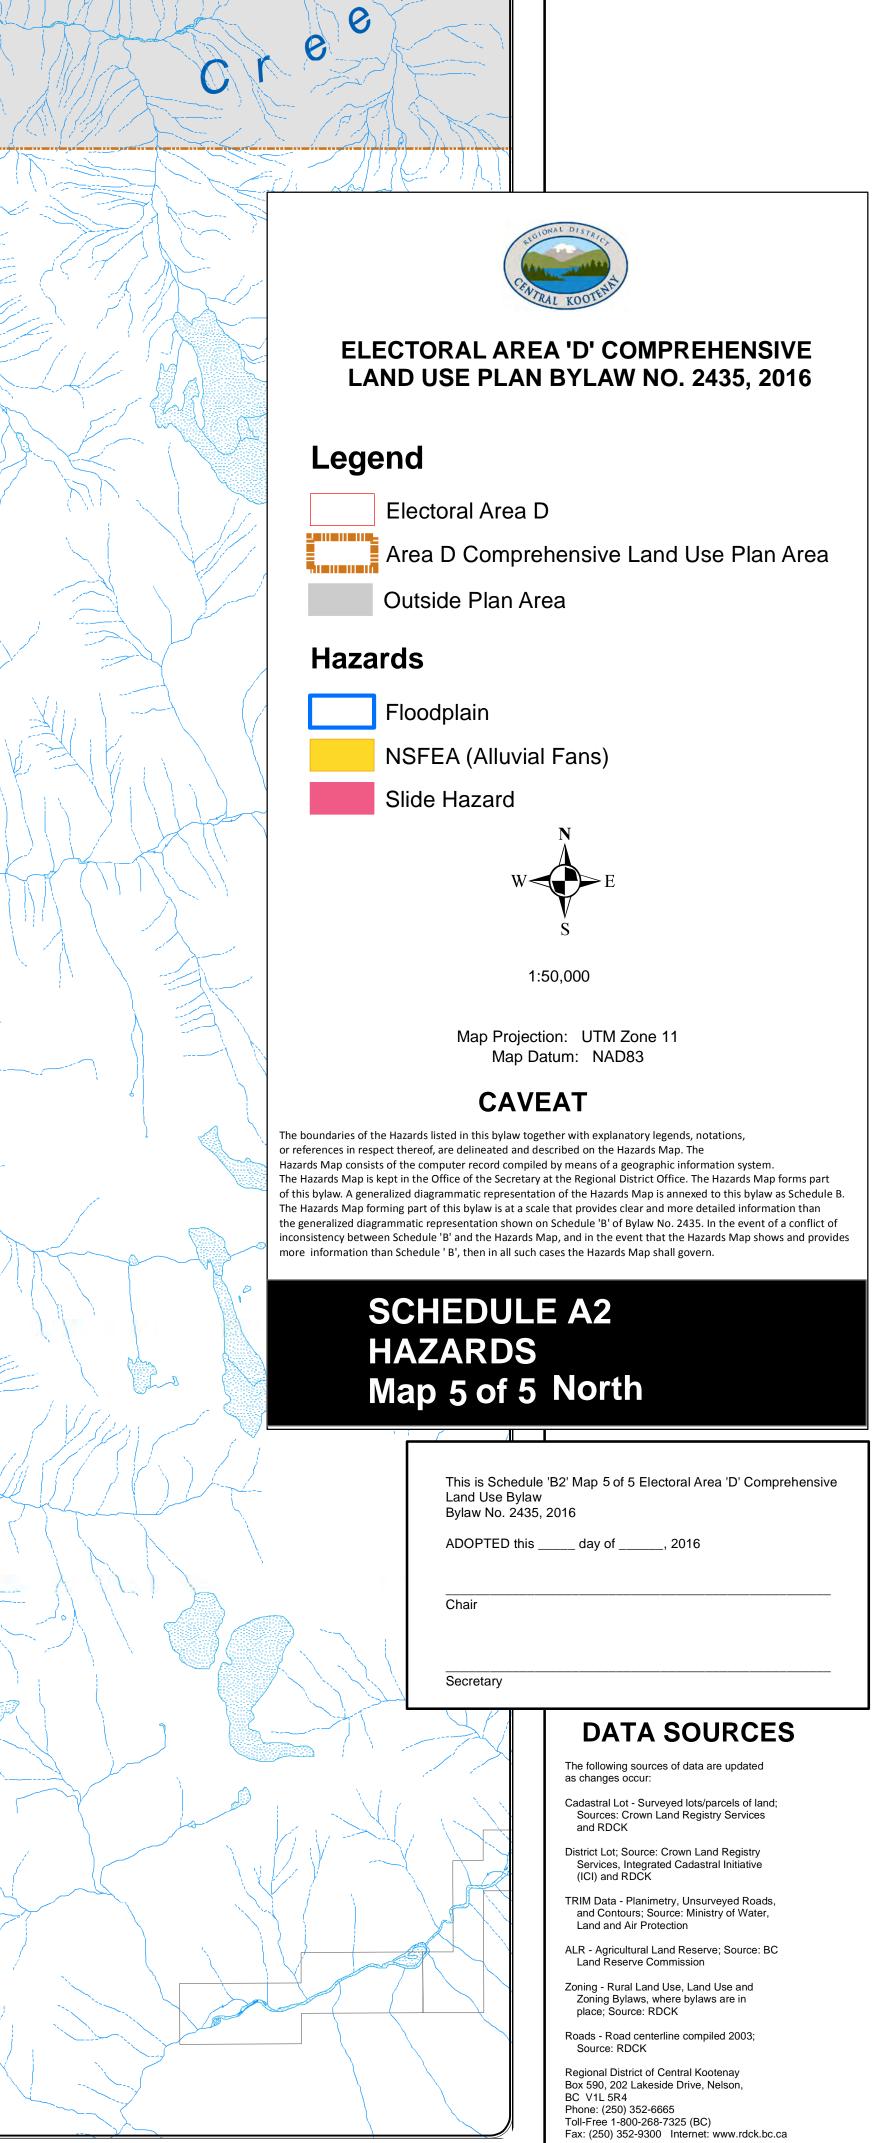

### **DATA SOURCES**

The following sources of data are updated as changes occur: Cadastral Lot - Surveyed lots/parcels of land;

Sources: Crown Land Registry Services and RDCK

District Lot; Source: Crown Land Registry Services, Integrated Cadastral Initiative (ICI) and RDCK

TRIM Data - Planimetry, Unsurveyed Roads, and Contours; Source: Ministry of Water, Land and Air Protection

ALR - Agricultural Land Reserve; Source: BC Land Reserve Commission

Zoning - Rural Land Use, Land Use and Zoning Bylaws, where bylaws are in place; Source: RDCK

Roads - Road centerline compiled 2003; Source: RDCK

Regional District of Central Kootenay Box 590, 202 Lakeside Drive, Nelson, BC V1L 5R4 Phone: (250) 352-6665 Toll-Free 1-800-268-7325 (BC) Fax: (250) 352-9300 Internet: www.rdck.bc.ca



















| CHUTRAL KOOTENNI