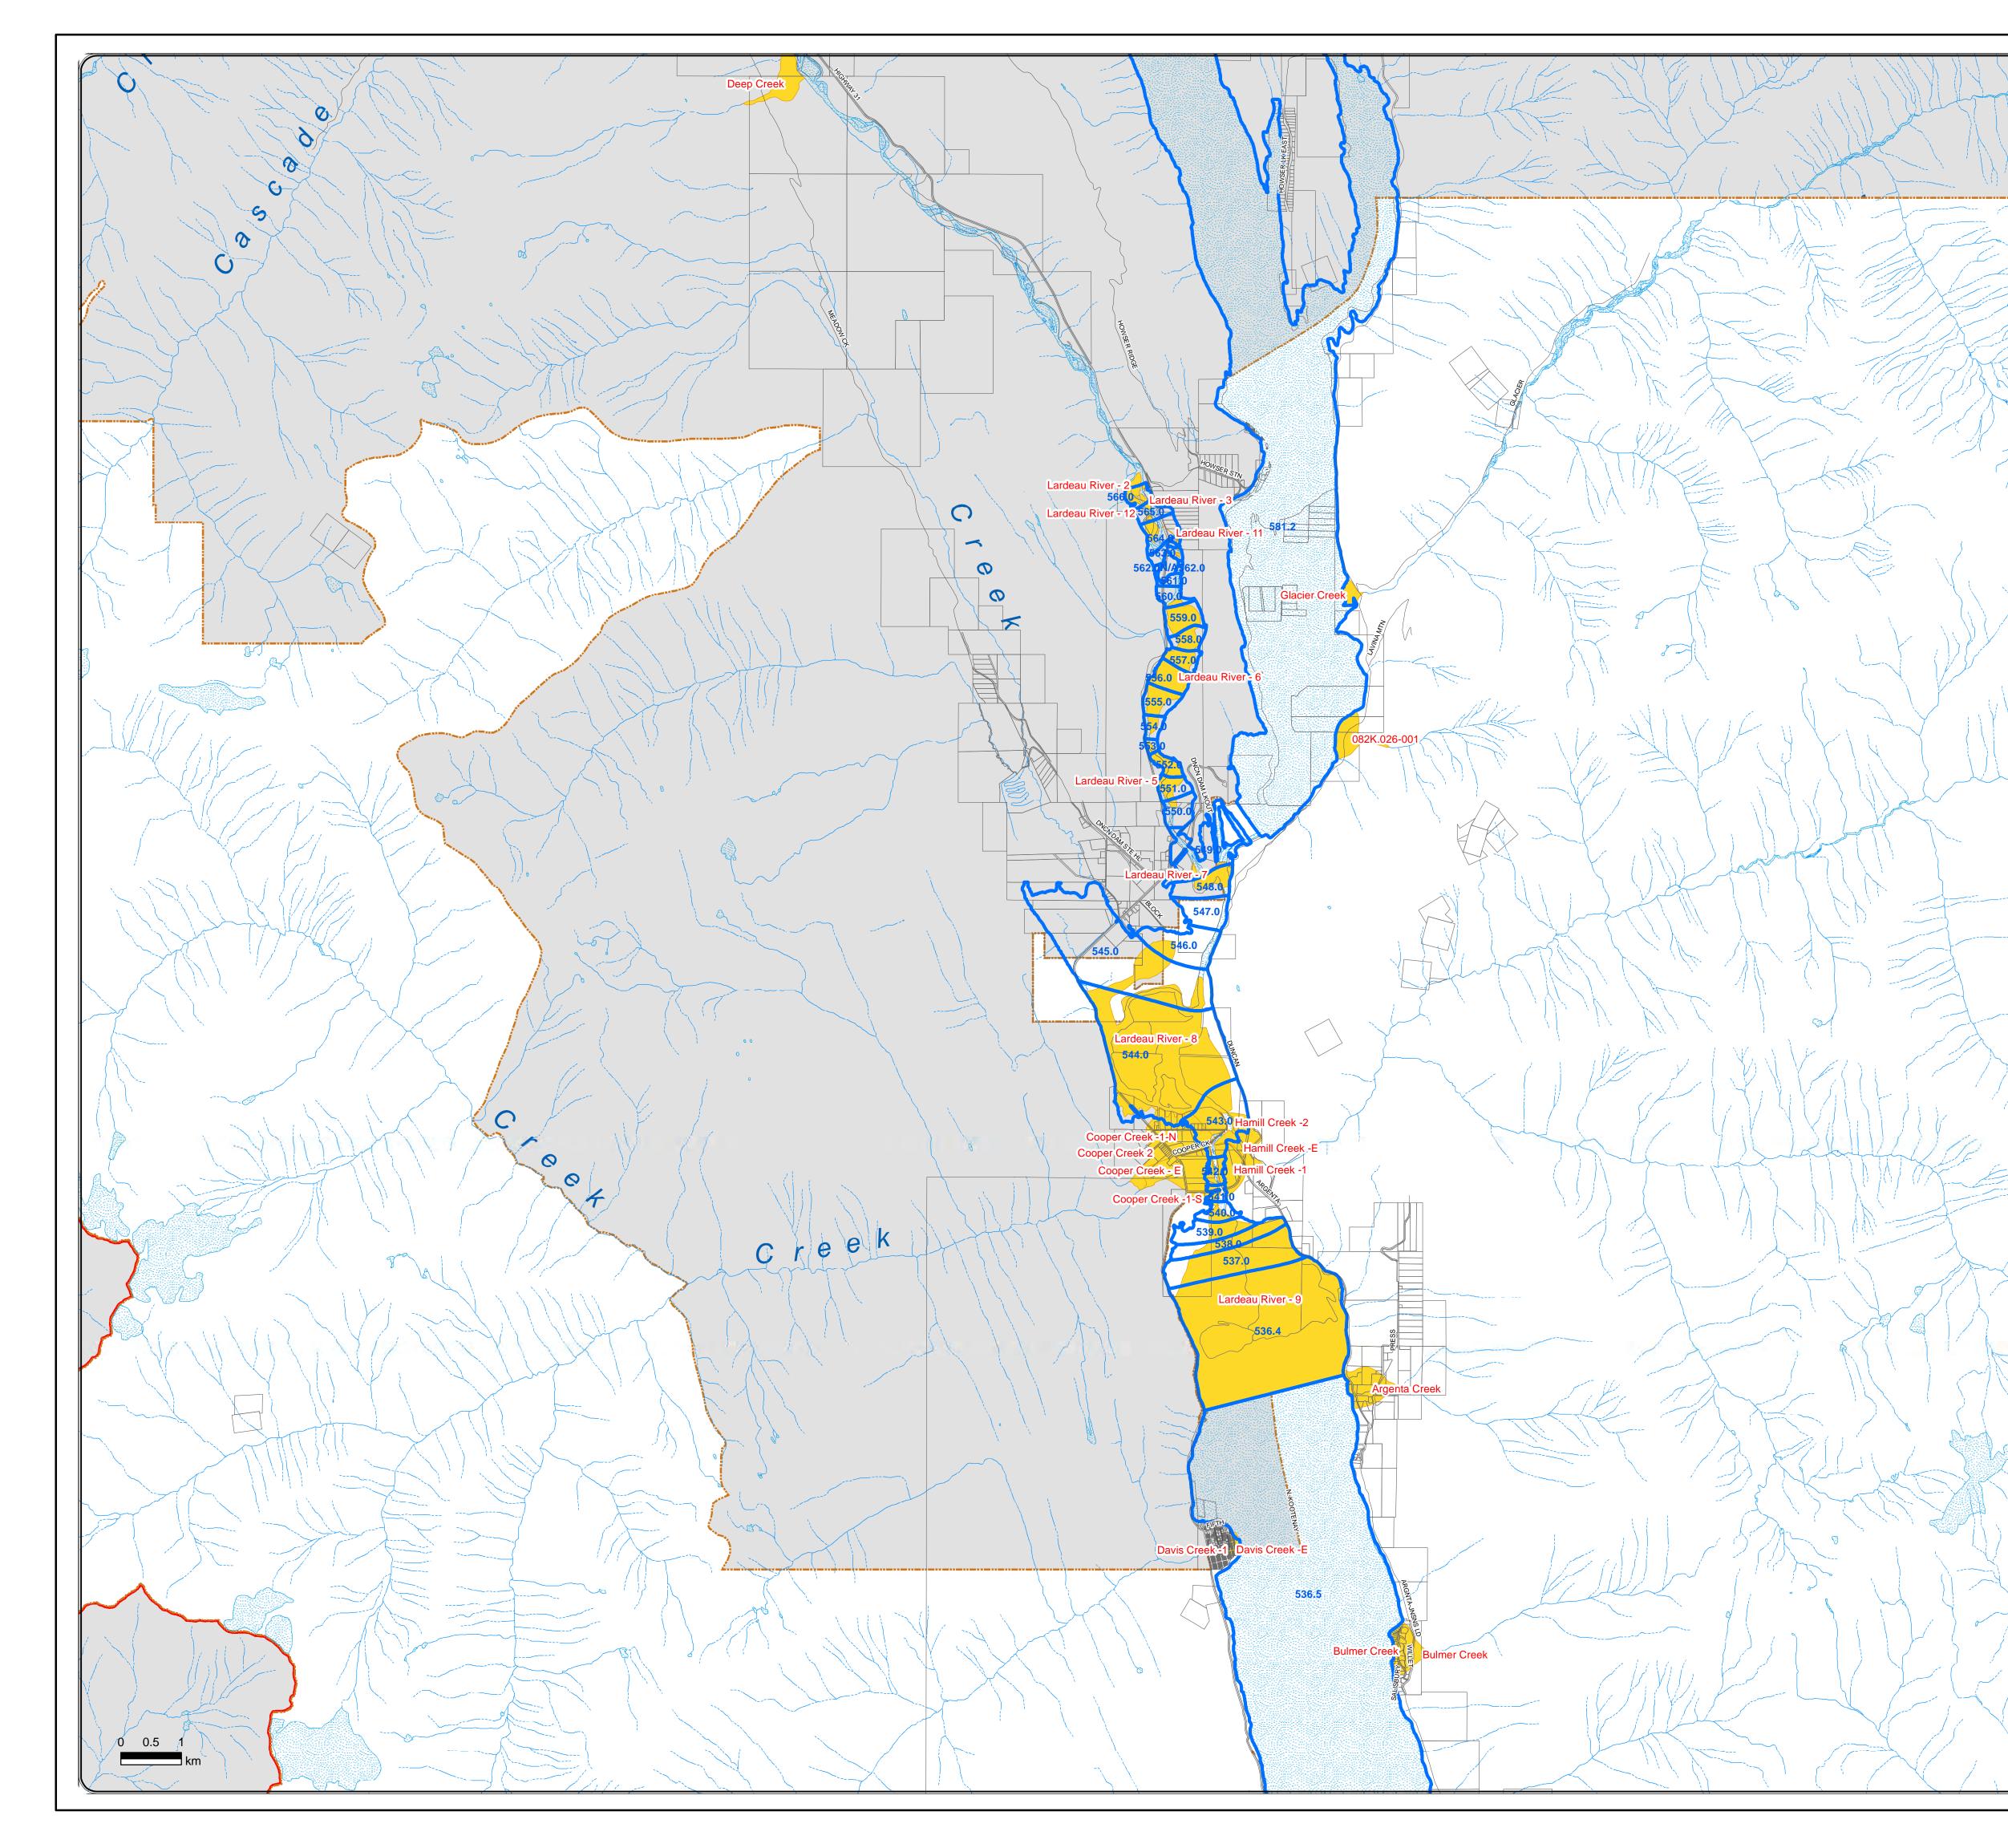

#### **DATA SOURCES**

The following sources of data are updated as changes occur: Cadastral Lot - Surveyed lots/parcels of land;

Sources: Crown Land Registry Services and RDCK

District Lot; Source: Crown Land Registry Services, Integrated Cadastral Initiative (ICI) and RDCK

TRIM Data - Planimetry, Unsurveyed Roads, and Contours; Source: Ministry of Water, Land and Air Protection

ALR - Agricultural Land Reserve; Source: BC Land Reserve Commission

Zoning - Rural Land Use, Land Use and Zoning Bylaws, where bylaws are in place; Source: RDCK

Roads - Road centerline compiled 2003; Source: RDCK

Regional District of Central Kootenay Box 590, 202 Lakeside Drive, Nelson, BC V1L 5R4 Phone: (250) 352-6665 Toll-Free 1-800-268-7325 (BC) Fax: (250) 352-9300 Internet: www.rdck.bc.ca



















| CHUTRAL KOOTENNI