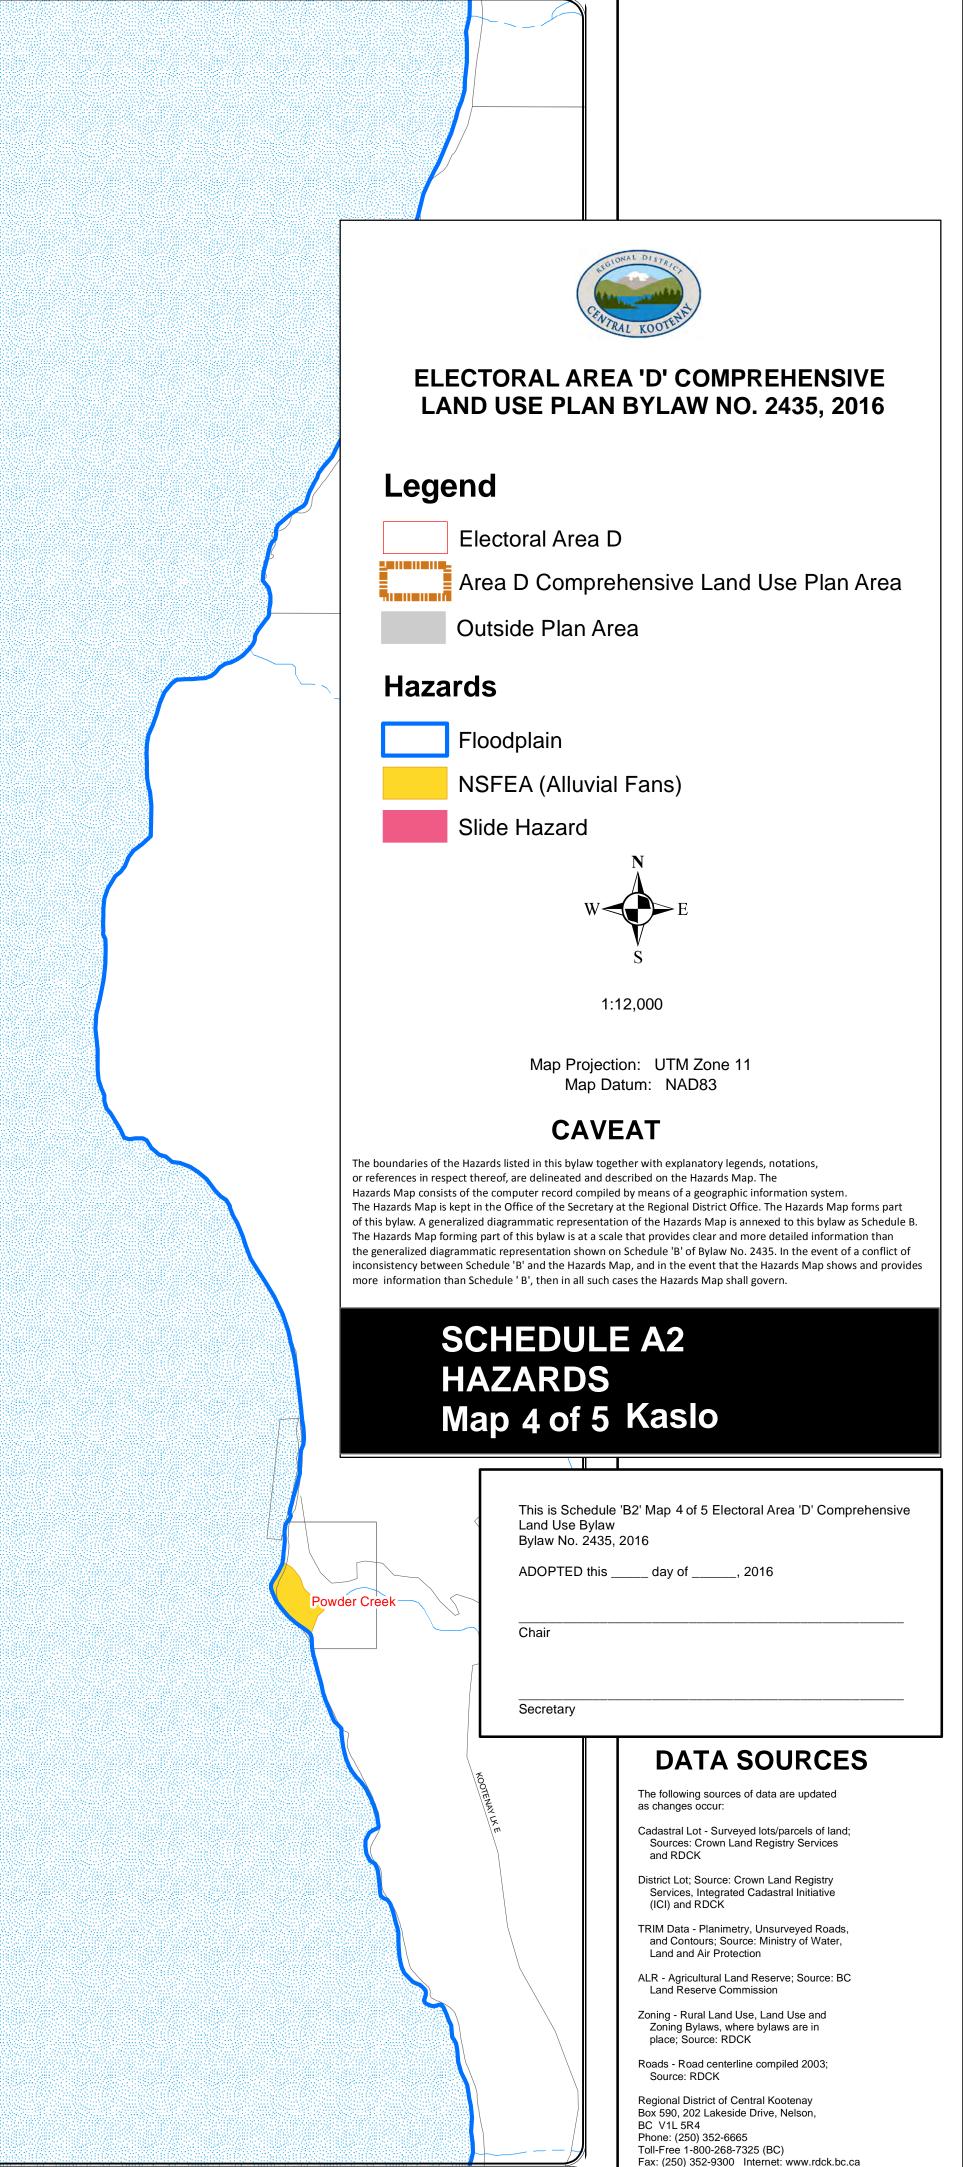

### Legend Electoral Area D Area D Comprehensive Land Use Plan Area Outside Plan Area Land Use Designations Agriculture (AG) Resource Area (RA) Environmental Reserve (ER) Suburban Residential (RS) Country Residential (RC) Rural Residential (RR) Comprehensive Development Zone (CDZ) General Commercial (GC) Tourist Commercial (TC) Industrial (M) W Community Service (CS) Parks and Recreation (PR) Map Projection: UTM Zone 11 Map Datum: NAD83 1:12,000 CAVEAT The boundaries of the Land Use Designations listed in this bylaw together with explanatory legends, notations, or references in respect thereof, are delineated and described on the Land Use Designation Map. The Land Use Designation Map consists of the computer record compiled by means of a geographic information system. The Land Use Designation Map is kept in the Office of the Secretary at the Regional District Office. The Land Use Designation Map forms part of this bylaw. A generalized diagrammatic representation of the Land Use Designation Map is annexed to this bylaw as Schedule B. The Land Use Designation Map forming part of this bylaw is at a scale that provides clear and more detailed information than the generalized diagrammatic representation shown on Schedule 'B' of Bylaw No. 2435. In the event of a conflict of inconsistency between Schedule 'B' and the Land Use Designation Map, and in the event that the Land Use Designation Map shows and provides more information than Schedule 'B', then in all such cases the Land Use Designation Map shall govern. SCHEDULE A1 LAND USE DESIGNATIONS MAP 4 OF 5 Kaslo This is Schedule 'B1' Map 4 of 5 Electoral Area 'D' Comprehensive Land Use Bylaw Bylaw No. 2435, 2016 ADOPTED this \_\_\_\_\_ day of \_\_\_\_\_, 2016 Chair Secretary DATA SOURCES The following sources of data are updated as changes occur: Cadastral Lot - Surveyed lots/parcels of land; Sources: Crown Land Registry Services and RDCK District Lot; Source: Crown Land Registry Services, Integrated Cadastral Initiative (ICI) and RDCK TRIM Data - Planimetry, Unsurveyed Roads, and Contours; Source: Ministry of Water, Land and Air Protection ALR - Agricultural Land Reserve; Source: BC Land Reserve Commission Zoning - Rural Land Use, Land Use and Zoning Bylaws, where bylaws are in place; Source: RDCK Roads - Road centerline compiled 2003; Source: RDCK Regional District of Central Kootenay Box 590, 202 Lakeside Drive, Nelson, BC V1L 5R4 Phone: (250) 352-6665 Toll-Free 1-800-268-7325 (BC)