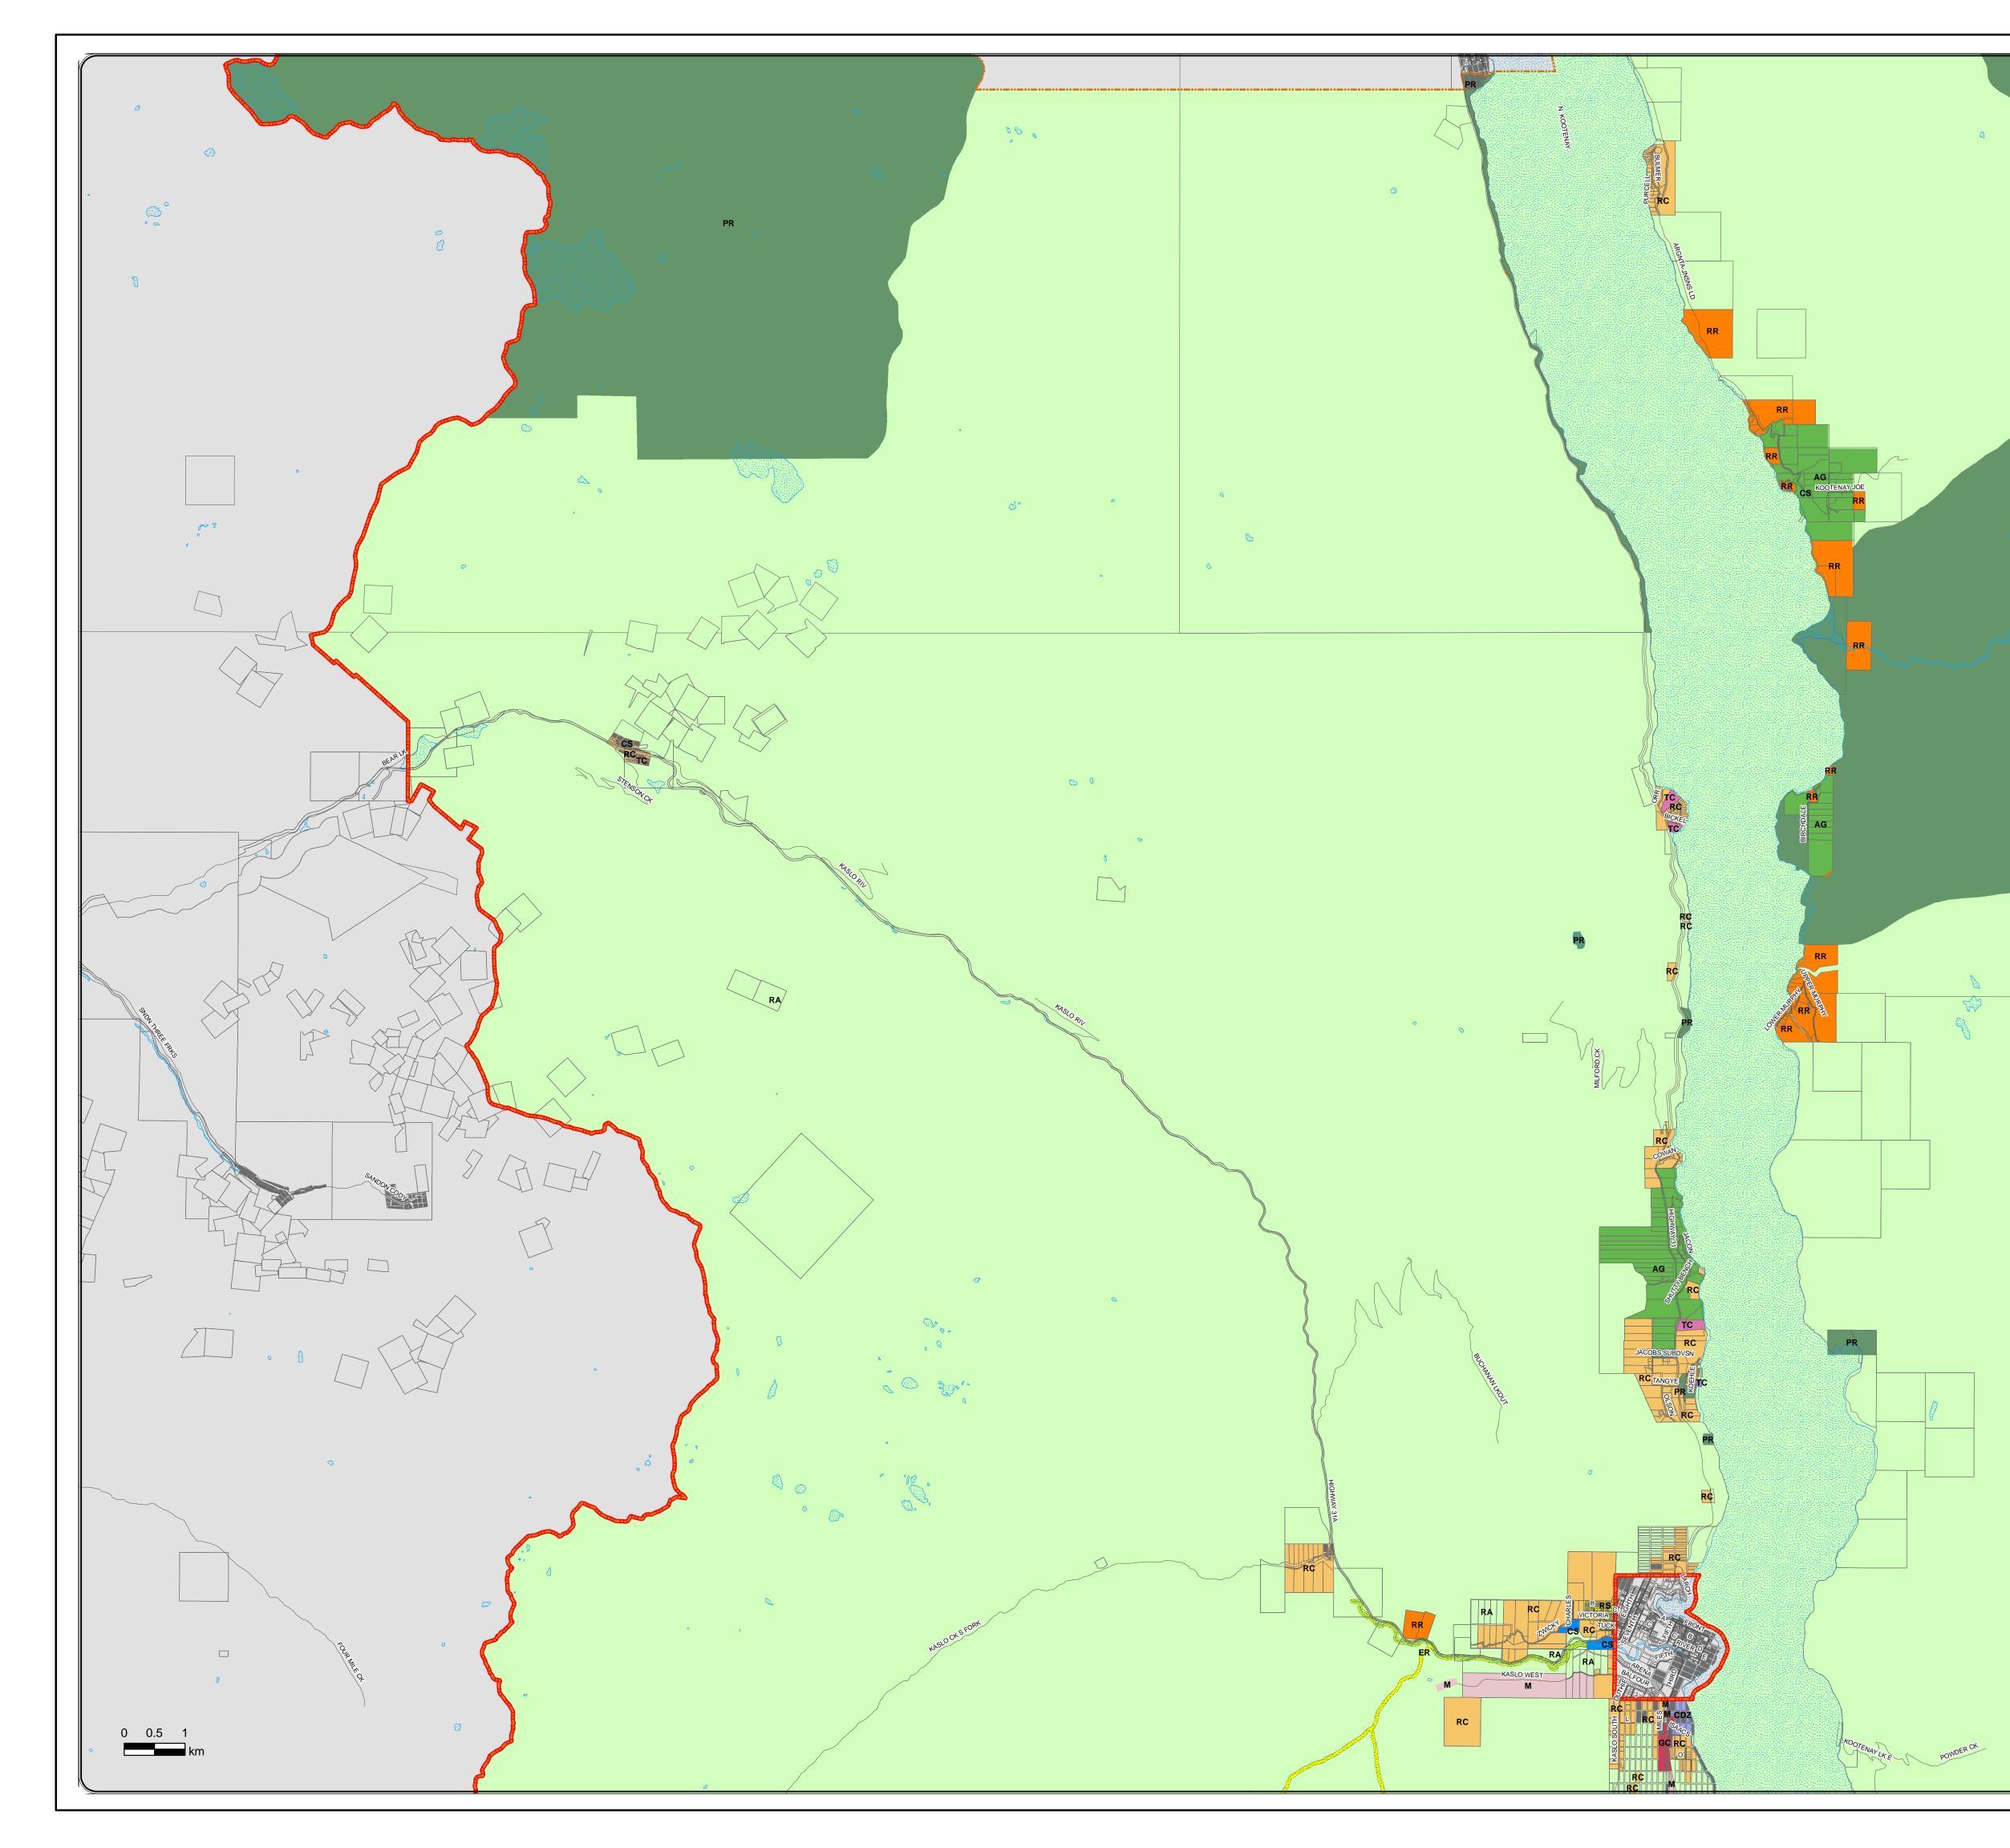

### Legend Electoral Area D Area D Comprehensive Land Use Plan Area Outside Plan Area Land Use Designations Agriculture (AG) Resource Area (RA) Environmental Reserve (ER) Suburban Residential (RS) Country Residential (RC) Rural Residential (RR) Comprehensive Development Zone (CDZ) General Commercial (GC) Tourist Commercial (TC) Industrial (M) W Community Service (CS) Parks and Recreation (PR) Map Projection: UTM Zone 11 Map Datum: NAD83 1:12,000 CAVEAT The boundaries of the Land Use Designations listed in this bylaw together with explanatory legends, notations, or references in respect thereof, are delineated and described on the Land Use Designation Map. The Land Use Designation Map consists of the computer record compiled by means of a geographic information system. The Land Use Designation Map is kept in the Office of the Secretary at the Regional District Office. The Land Use Designation Map forms part of this bylaw. A generalized diagrammatic representation of the Land Use Designation Map is annexed to this bylaw as Schedule B. The Land Use Designation Map forming part of this bylaw is at a scale that provides clear and more detailed information than the generalized diagrammatic representation shown on Schedule 'B' of Bylaw No. 2435. In the event of a conflict of inconsistency between Schedule 'B' and the Land Use Designation Map, and in the event that the Land Use Designation Map shows and provides more information than Schedule 'B', then in all such cases the Land Use Designation Map shall govern. SCHEDULE A1 LAND USE DESIGNATIONS MAP 4 OF 5 Kaslo This is Schedule 'B1' Map 4 of 5 Electoral Area 'D' Comprehensive Land Use Bylaw Bylaw No. 2435, 2016 ADOPTED this \_\_\_\_\_ day of \_\_\_\_\_, 2016 Chair Secretary DATA SOURCES The following sources of data are updated as changes occur: Cadastral Lot - Surveyed lots/parcels of land; Sources: Crown Land Registry Services and RDCK District Lot; Source: Crown Land Registry Services, Integrated Cadastral Initiative (ICI) and RDCK TRIM Data - Planimetry, Unsurveyed Roads, and Contours; Source: Ministry of Water, Land and Air Protection ALR - Agricultural Land Reserve; Source: BC Land Reserve Commission Zoning - Rural Land Use, Land Use and Zoning Bylaws, where bylaws are in place; Source: RDCK Roads - Road centerline compiled 2003; Source: RDCK Regional District of Central Kootenay Box 590, 202 Lakeside Drive, Nelson, BC V1L 5R4 Phone: (250) 352-6665 Toll-Free 1-800-268-7325 (BC)