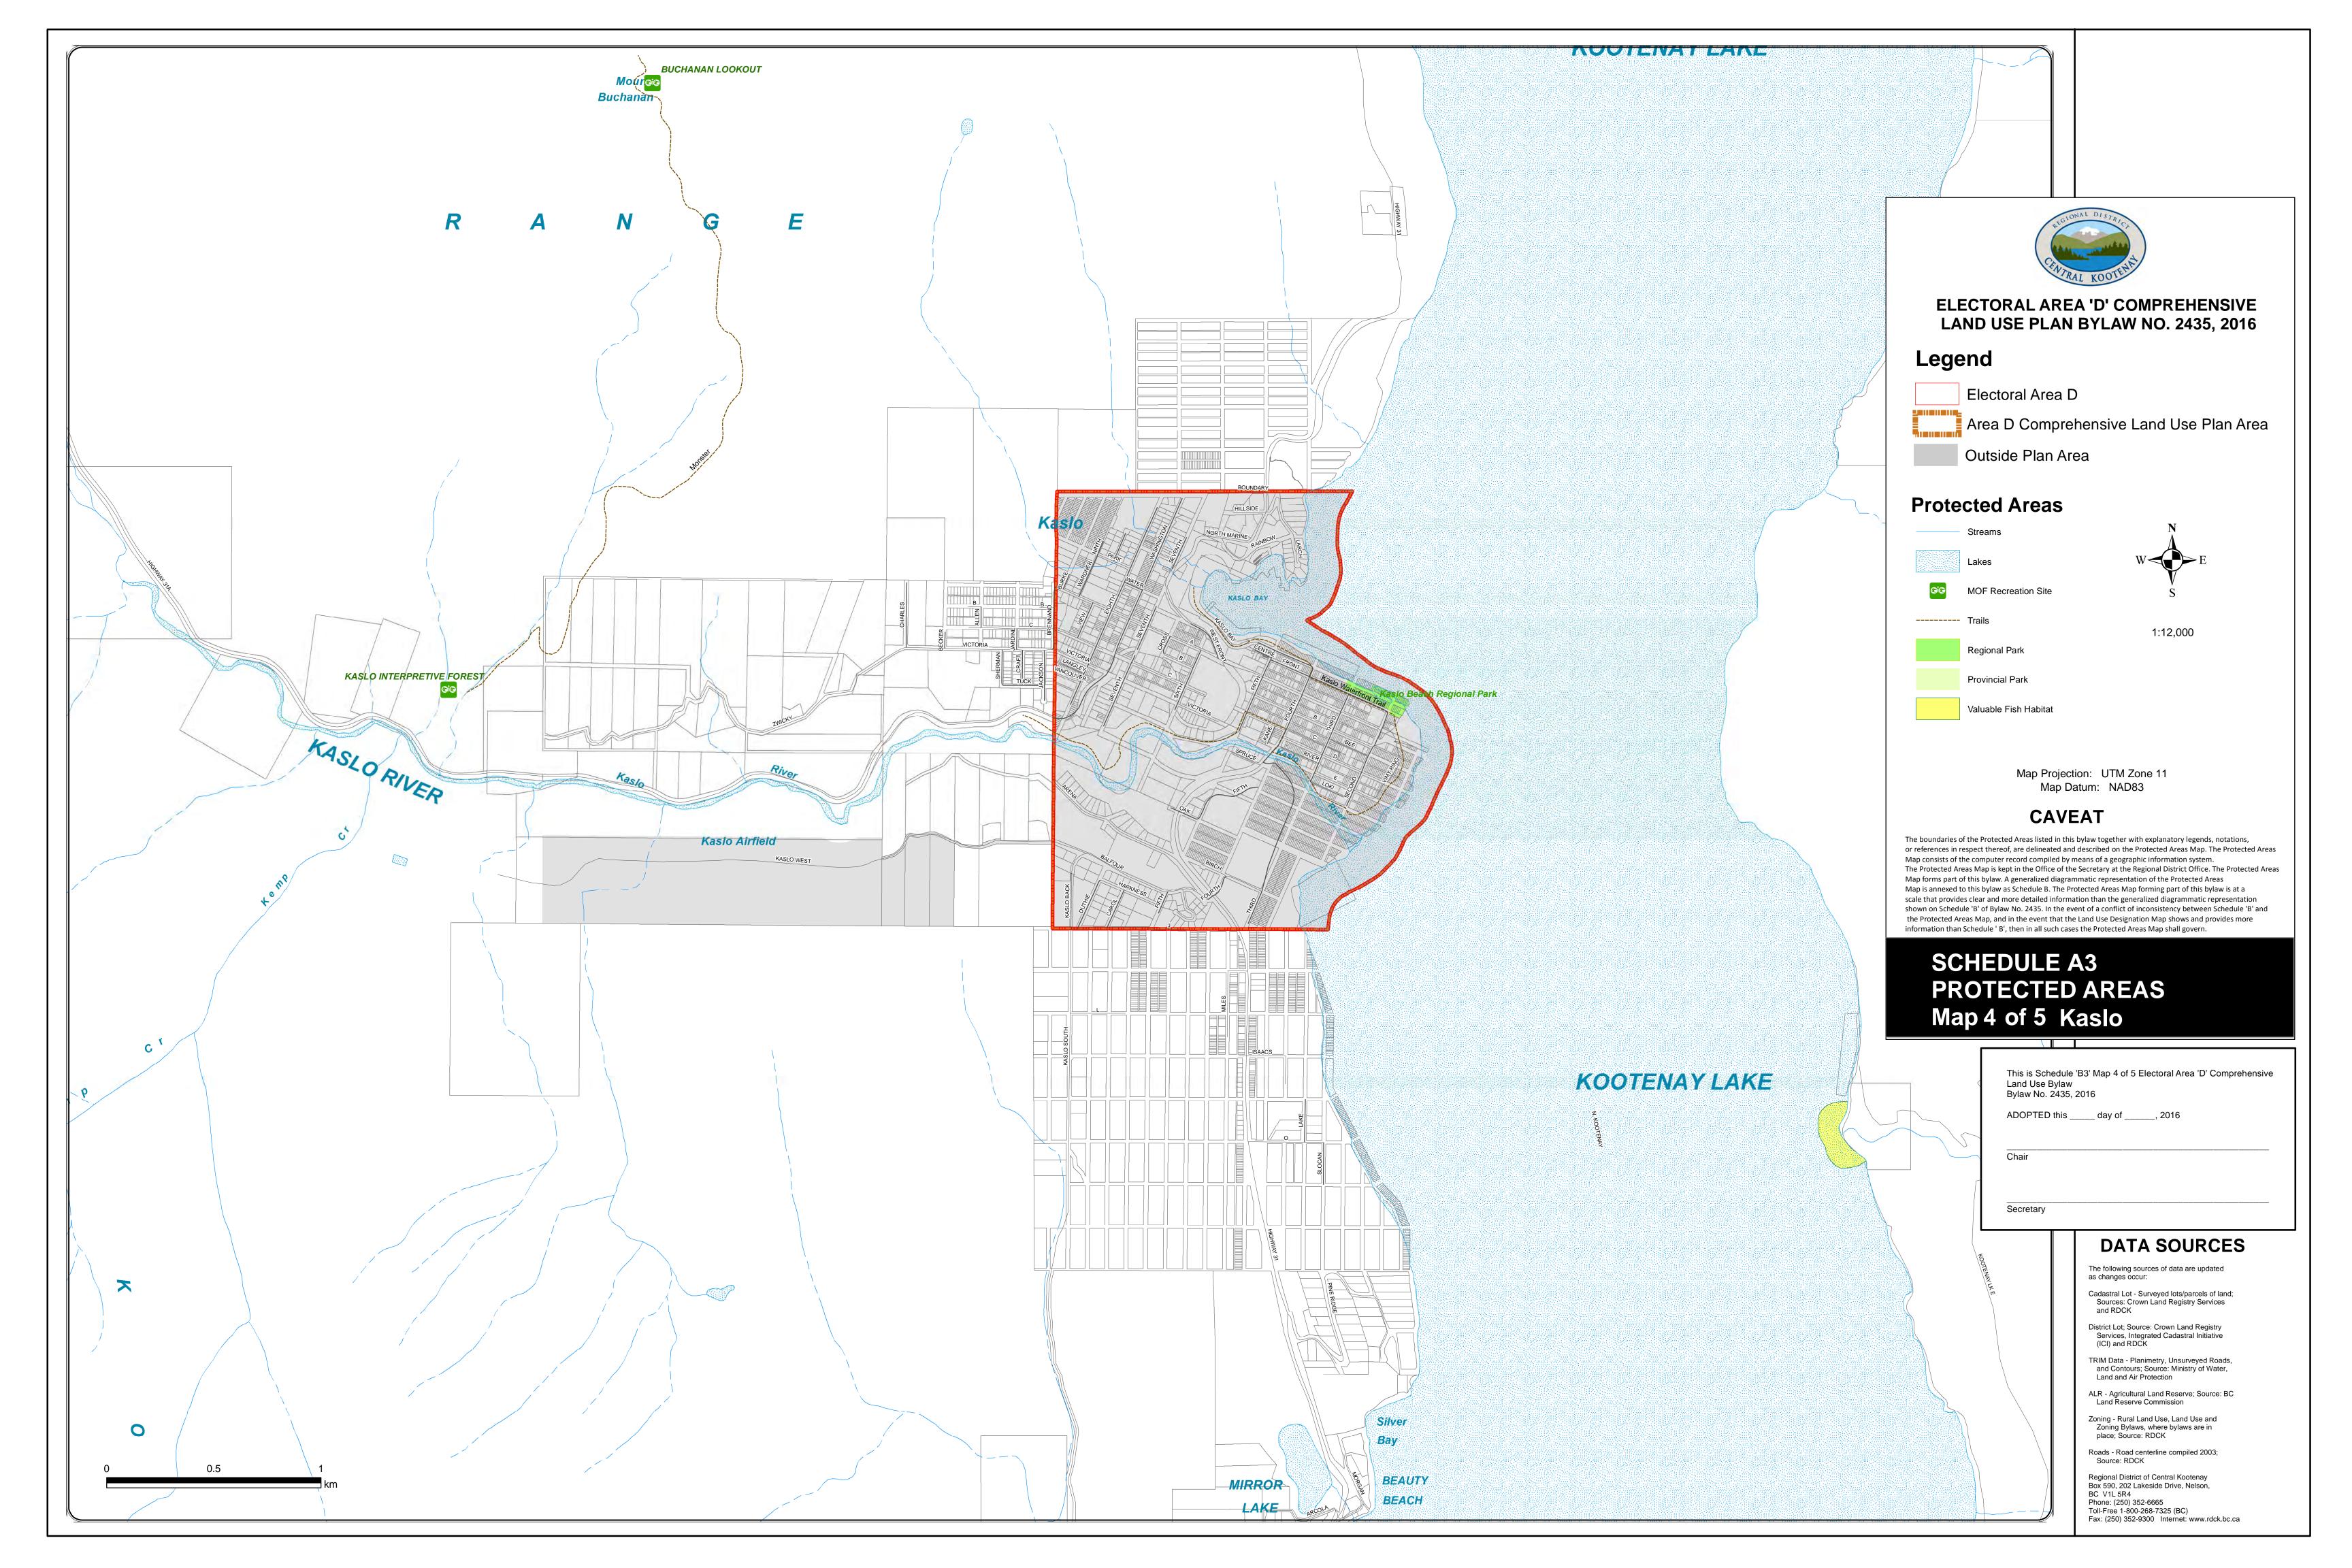

### Legend Electoral Area D Area D Comprehensive Land Use Plan Area Outside Plan Area Land Use Designations Agriculture (AG) Resource Area (RA) Environmental Reserve (ER) Suburban Residential (RS) Country Residential (RC) Rural Residential (RR) Comprehensive Development Zone (CDZ) General Commercial (GC) Tourist Commercial (TC) Industrial (M) W Community Service (CS) Parks and Recreation (PR) Map Projection: UTM Zone 11 Map Datum: NAD83 1:12,000 CAVEAT The boundaries of the Land Use Designations listed in this bylaw together with explanatory legends, notations, or references in respect thereof, are delineated and described on the Land Use Designation Map. The Land Use Designation Map consists of the computer record compiled by means of a geographic information system. The Land Use Designation Map is kept in the Office of the Secretary at the Regional District Office. The Land Use Designation Map forms part of this bylaw. A generalized diagrammatic representation of the Land Use Designation Map is annexed to this bylaw as Schedule B. The Land Use Designation Map forming part of this bylaw is at a scale that provides clear and more detailed information than the generalized diagrammatic representation shown on Schedule 'B' of Bylaw No. 2435. In the event of a conflict of inconsistency between Schedule 'B' and the Land Use Designation Map, and in the event that the Land Use Designation Map shows and provides more information than Schedule 'B', then in all such cases the Land Use Designation Map shall govern. SCHEDULE A1 LAND USE DESIGNATIONS MAP 4 OF 5 Kaslo This is Schedule 'B1' Map 4 of 5 Electoral Area 'D' Comprehensive Land Use Bylaw Bylaw No. 2435, 2016 ADOPTED this \_\_\_\_\_ day of \_\_\_\_\_, 2016 Chair Secretary DATA SOURCES The following sources of data are updated as changes occur: Cadastral Lot - Surveyed lots/parcels of land; Sources: Crown Land Registry Services and RDCK District Lot; Source: Crown Land Registry Services, Integrated Cadastral Initiative (ICI) and RDCK TRIM Data - Planimetry, Unsurveyed Roads, and Contours; Source: Ministry of Water, Land and Air Protection ALR - Agricultural Land Reserve; Source: BC Land Reserve Commission Zoning - Rural Land Use, Land Use and Zoning Bylaws, where bylaws are in place; Source: RDCK Roads - Road centerline compiled 2003; Source: RDCK Regional District of Central Kootenay Box 590, 202 Lakeside Drive, Nelson, BC V1L 5R4 Phone: (250) 352-6665 Toll-Free 1-800-268-7325 (BC)

Fax: (250) 352-9300 Internet: www.rdck.bc.ca

ADOPTED this \_\_\_\_\_ day of \_\_\_\_\_, 2016

Chair

Secretary