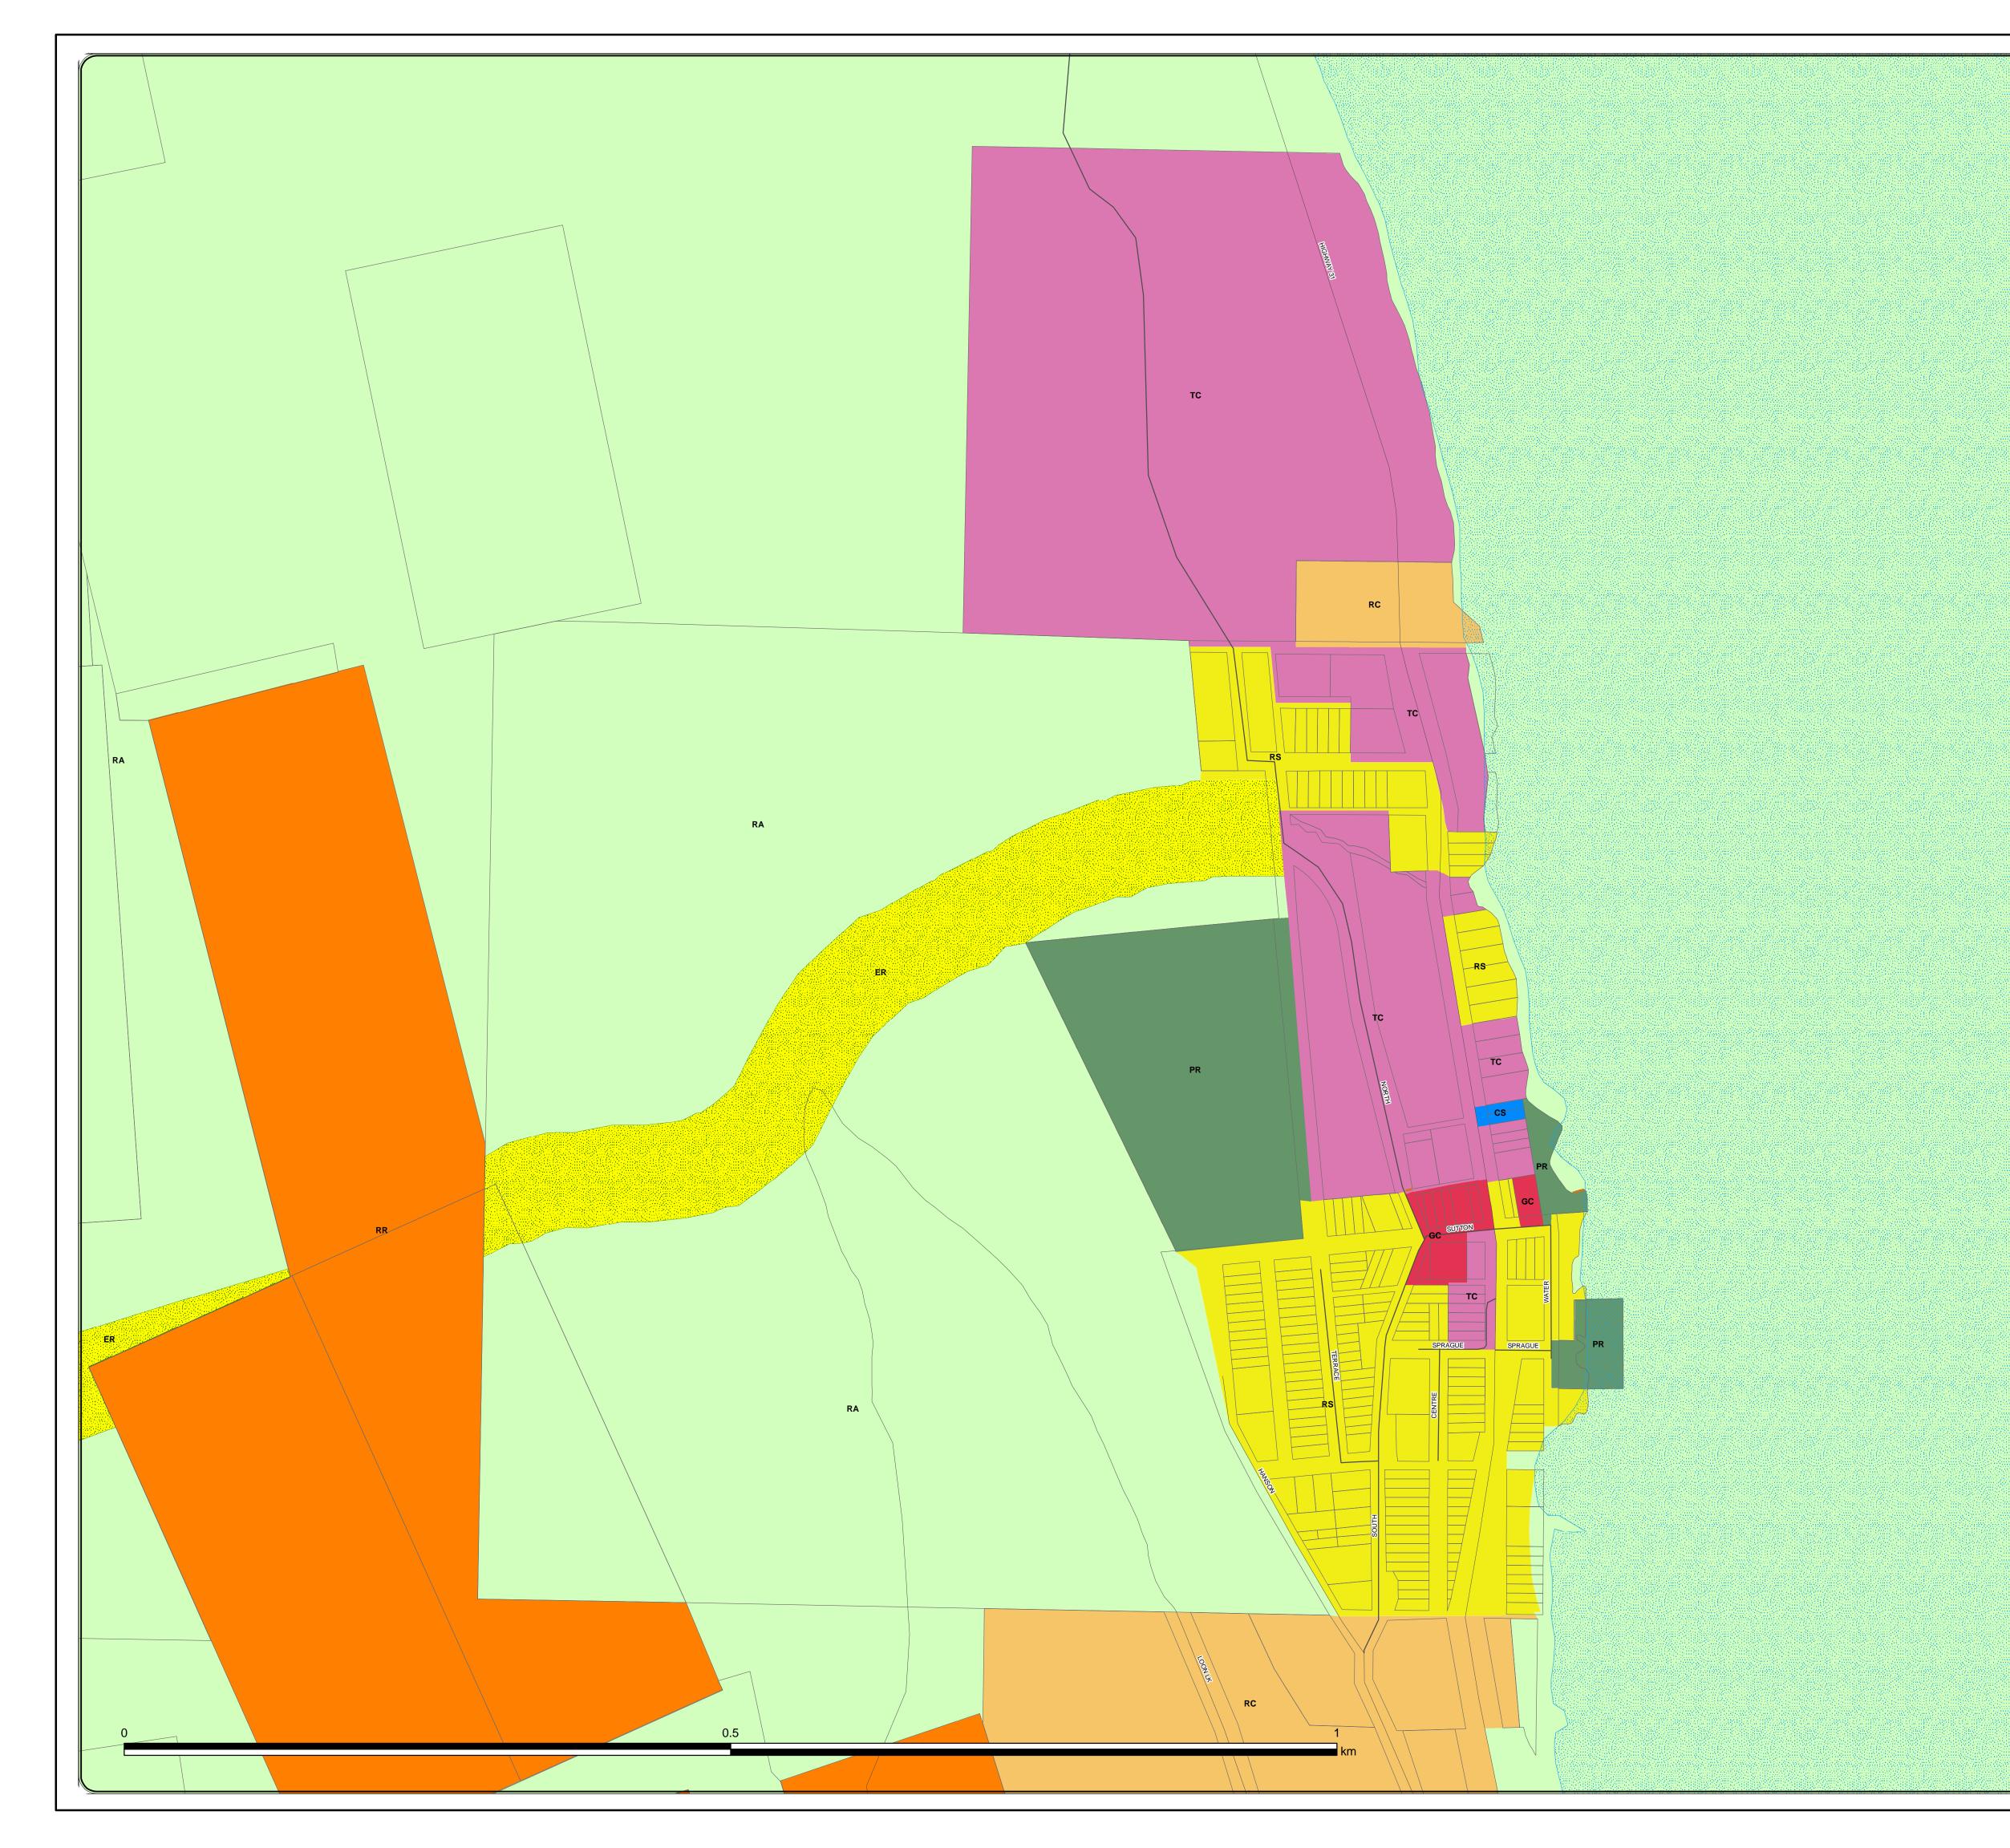

## Legend Electoral Area D Area D Comprehensive Land Use Plan Area Outside Plan Area Land Use Designations Agriculture (AG) Resource Area (RA) Environmental Reserve (ER) Suburban Residential (RS) Country Residential (RC) Rural Residential (RR) Comprehensive Development Zone (CDZ) General Commercial (GC) Tourist Commercial (TC) Industrial (M) W Community Service (CS) Parks and Recreation (PR) Map Projection: UTM Zone 11 Map Datum: NAD83 1:2,500 CAVEAT The boundaries of the Land Use Designations listed in this bylaw together with explanatory legends, notations,

or references in respect thereof, are delineated and described on the Land Use Designation Map. The Land Use Designation Map consists of the computer record compiled by means of a geographic information system. The Land Use Designation Map is kept in the Office of the Secretary at the Regional District Office. The Land Use Designation Map forms part of this bylaw. A generalized diagrammatic representation of the Land Use Designation Map is annexed to this bylaw as Schedule B. The Land Use Designation Map forming part of this bylaw is at a scale that provides clear and more detailed information than the generalized diagrammatic representation shown on Schedule 'B' of Bylaw No. 2435. In the event of a conflict of inconsistency between Schedule 'B' and the Land Use Designation Map, and in the event that the Land Use Designation Map shows and provides more information than Schedule 'B', then in all such cases the Land Use Designation Map shall govern.