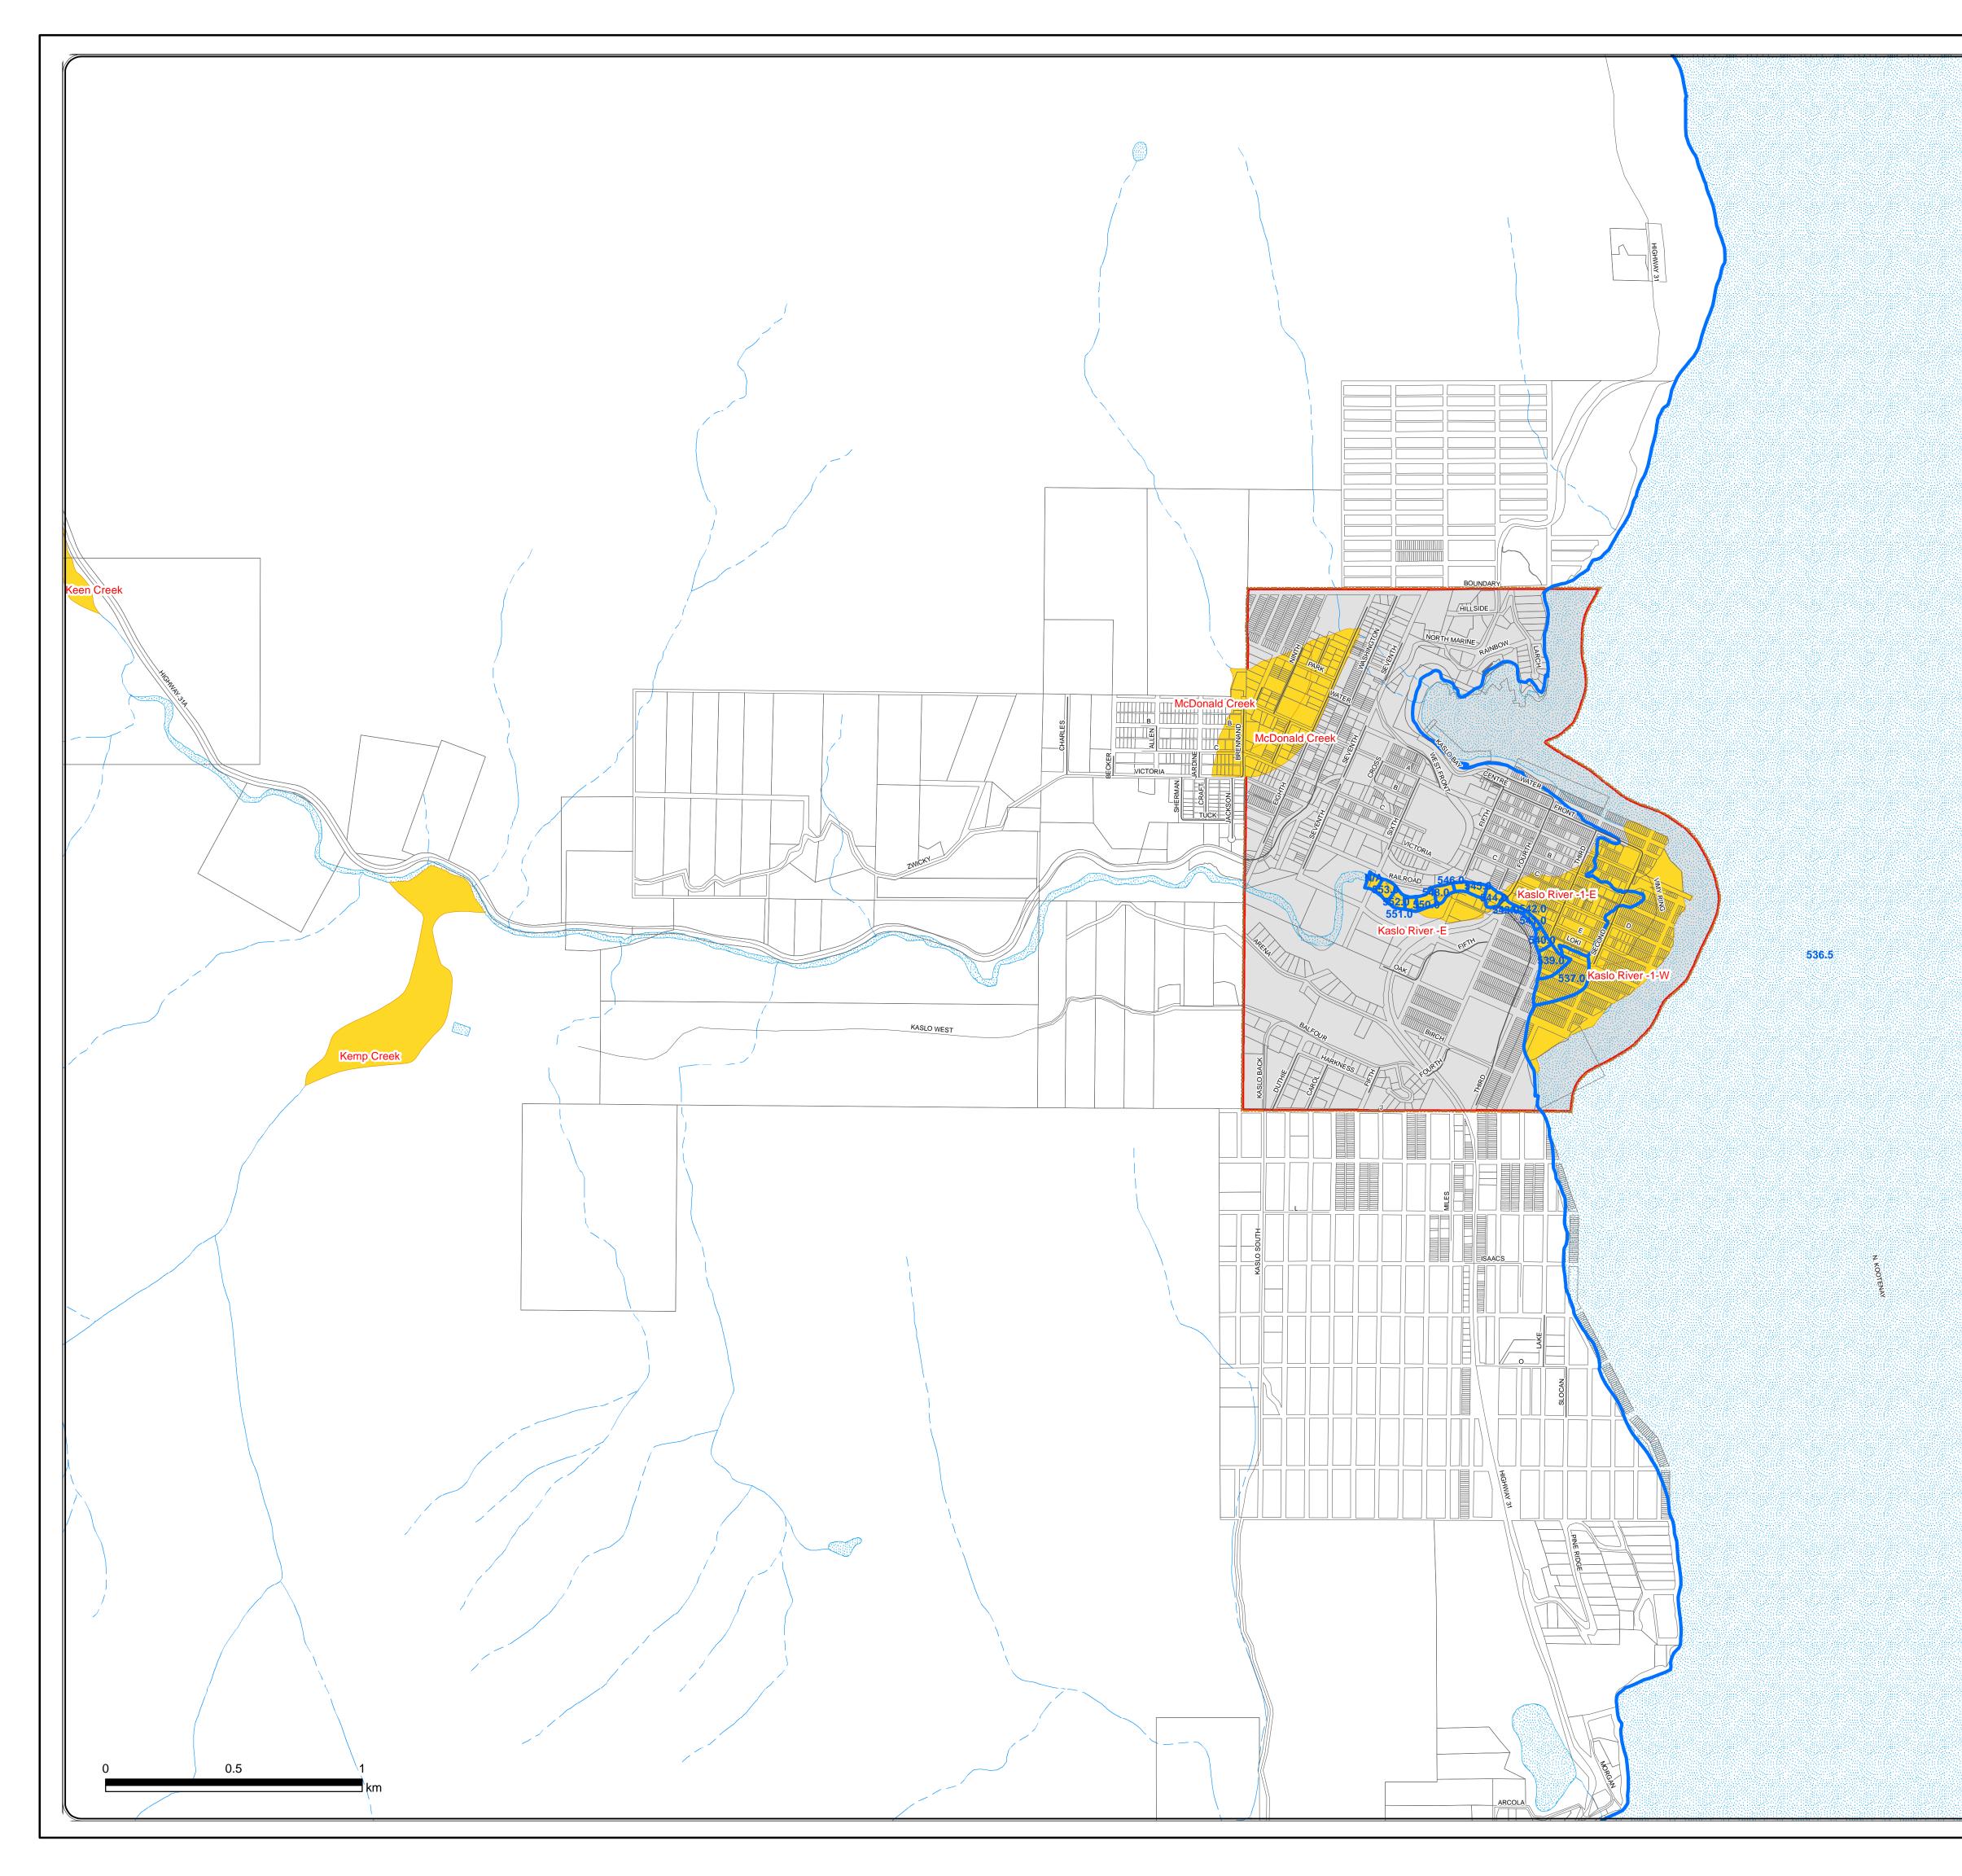

ary

#### **DATA SOURCES**

The following sources of data are updated as changes occur: Cadastral Lot - Surveyed lots/parcels of land;

Sources: Crown Land Registry Services and RDCK

District Lot; Source: Crown Land Registry Services, Integrated Cadastral Initiative (ICI) and RDCK

TRIM Data - Planimetry, Unsurveyed Roads, and Contours; Source: Ministry of Water, Land and Air Protection

ALR - Agricultural Land Reserve; Source: BC Land Reserve Commission

Zoning - Rural Land Use, Land Use and Zoning Bylaws, where bylaws are in place; Source: RDCK

Roads - Road centerline compiled 2003; Source: RDCK

Regional District of Central Kootenay Box 590, 202 Lakeside Drive, Nelson, BC V1L 5R4 Phone: (250) 352-6665 Toll-Free 1-800-268-7325 (BC) Fax: (250) 352-9300 Internet: www.rdck.bc.ca



















| CHUTRAL KOOTENNI