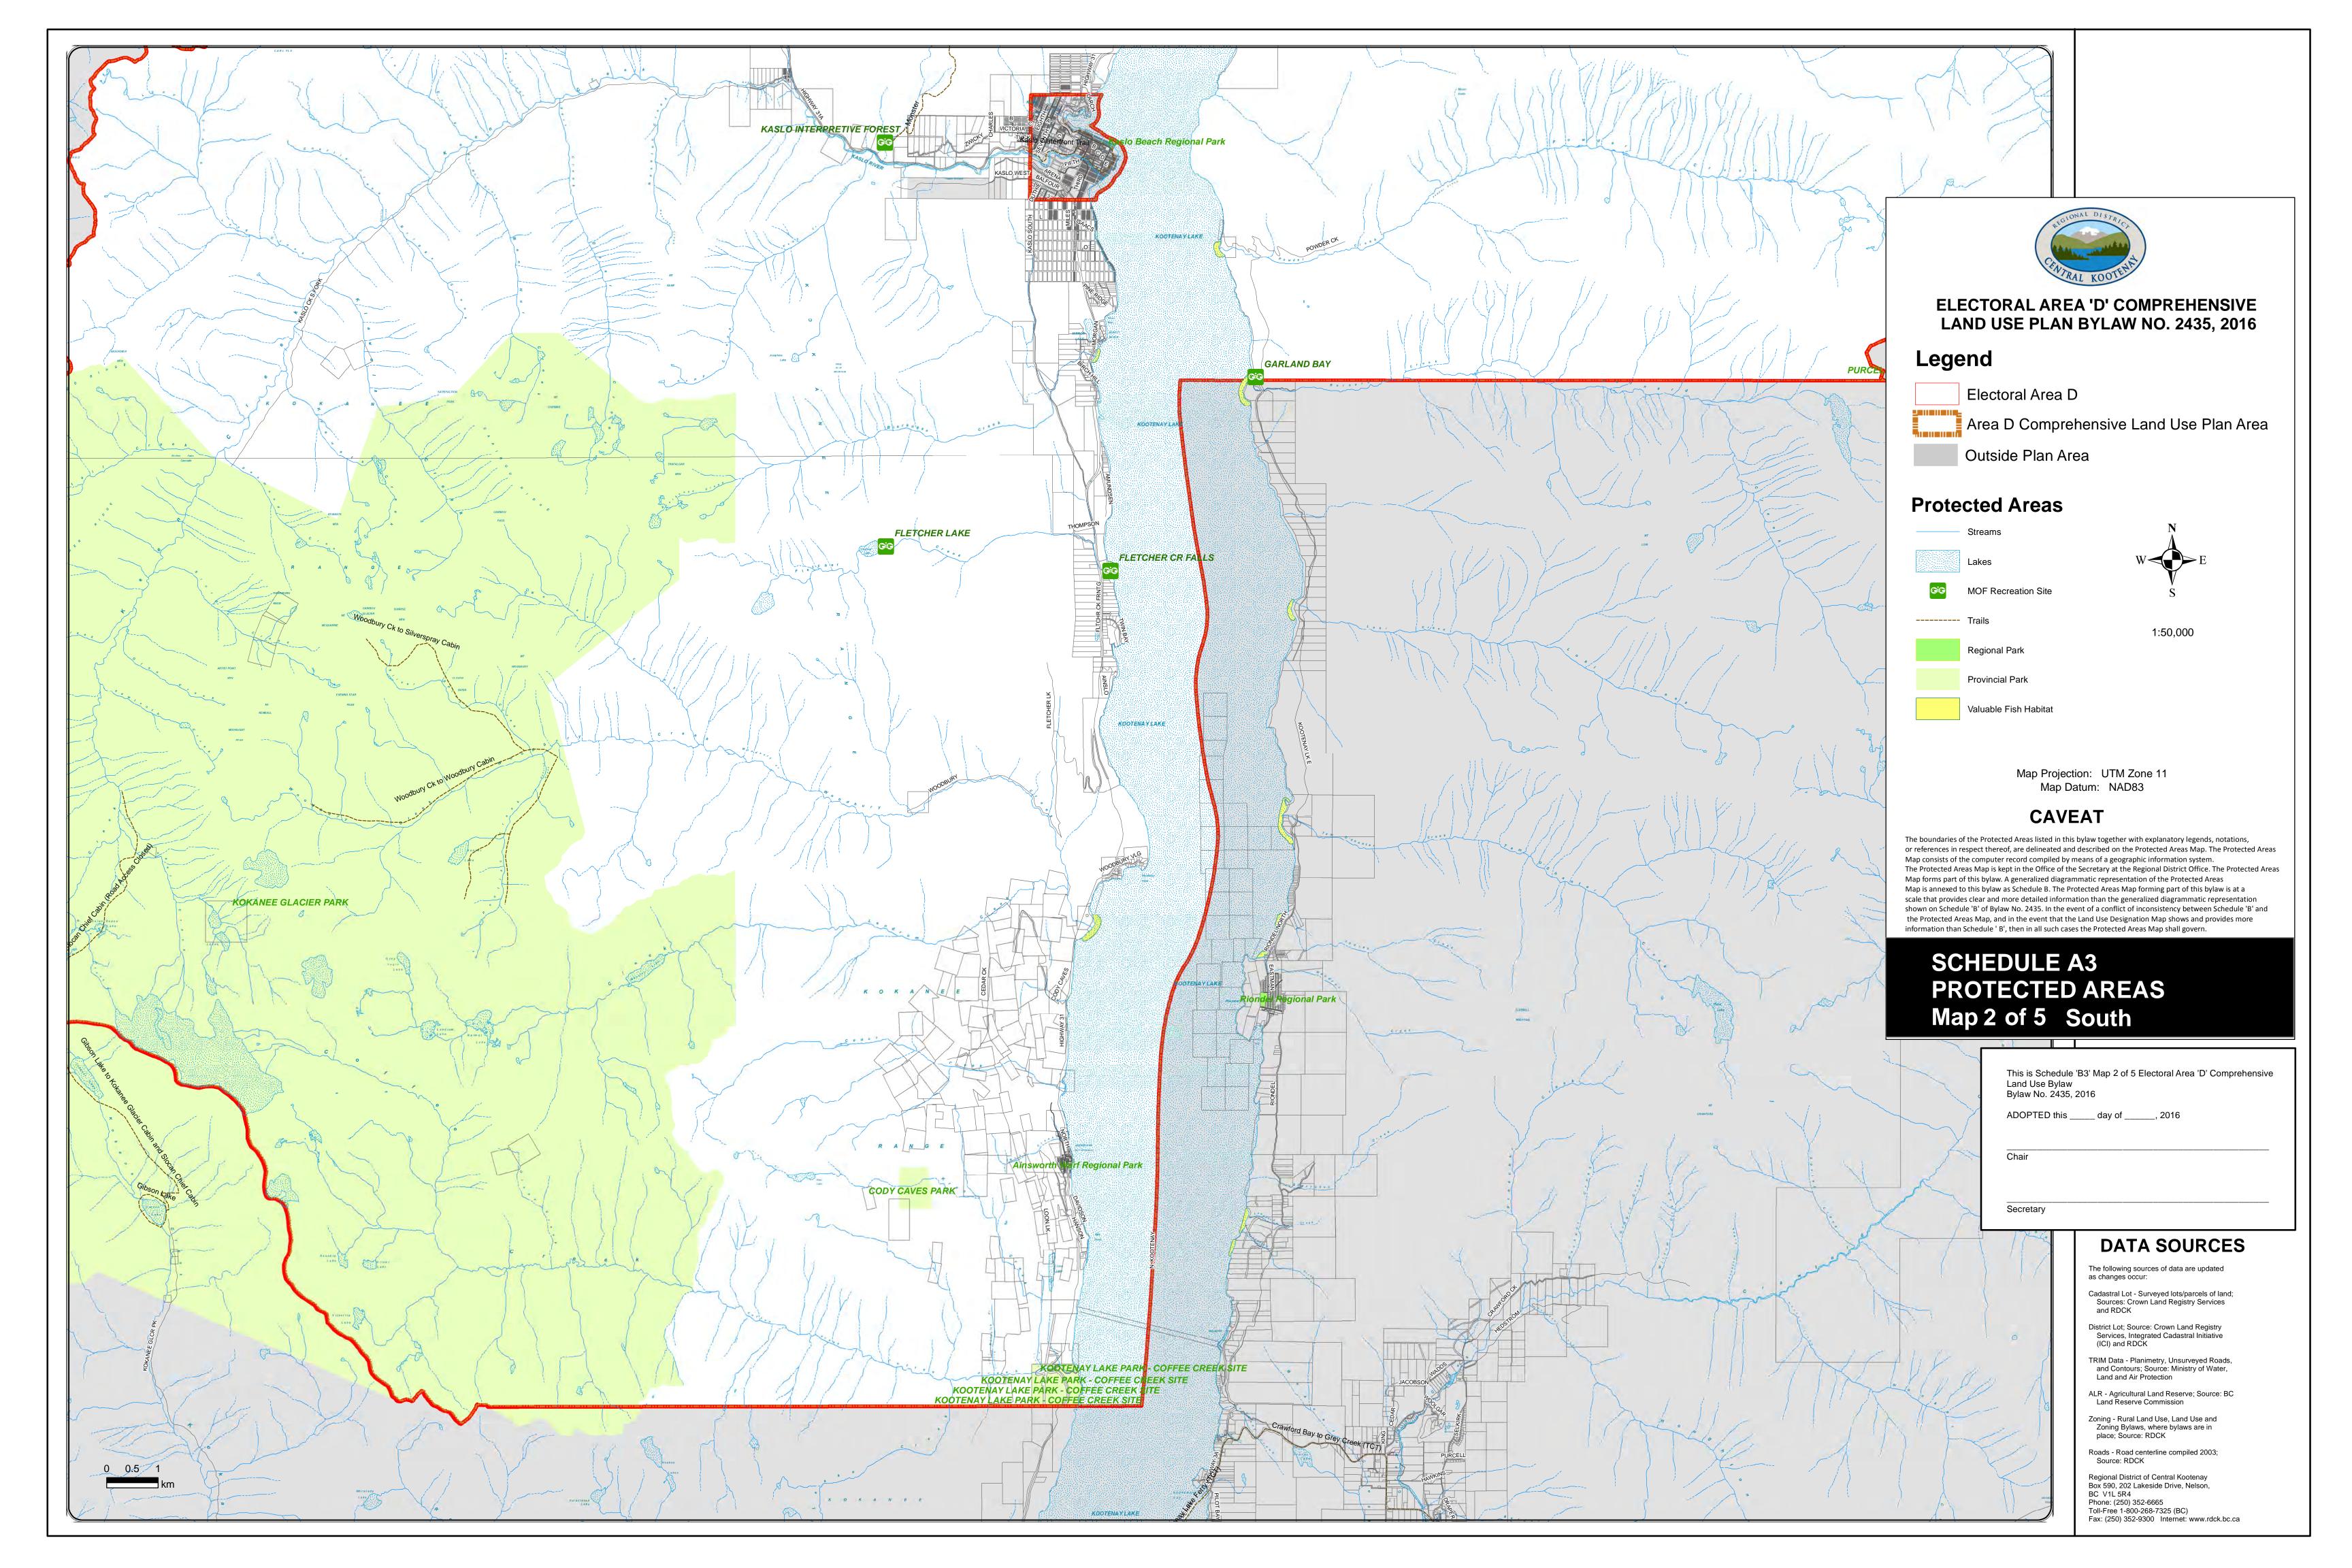

## Legend Electoral Area D Area D Comprehensive Land Use Plan Area Outside Plan Area Land Use Designations Agriculture (AG) Resource Area (RA) Environmental Reserve (ER) Suburban Residential (RS) Country Residential (RC) Rural Residential (RR) Comprehensive Development Zone (CDZ) General Commercial (GC) Tourist Commercial (TC) Industrial (M) W Community Service (CS) Parks and Recreation (PR) Map Projection: UTM Zone 11 Map Datum: NAD83 1:2,500 CAVEAT The boundaries of the Land Use Designations listed in this bylaw together with explanatory legends, notations,

or references in respect thereof, are delineated and described on the Land Use Designation Map. The Land Use Designation Map consists of the computer record compiled by means of a geographic information system. The Land Use Designation Map is kept in the Office of the Secretary at the Regional District Office. The Land Use Designation Map forms part of this bylaw. A generalized diagrammatic representation of the Land Use Designation Map is annexed to this bylaw as Schedule B. The Land Use Designation Map forming part of this bylaw is at a scale that provides clear and more detailed information than the generalized diagrammatic representation shown on Schedule 'B' of Bylaw No. 2435. In the event of a conflict of inconsistency between Schedule 'B' and the Land Use Designation Map, and in the event that the Land Use Designation Map shows and provides more information than Schedule 'B', then in all such cases the Land Use Designation Map shall govern.