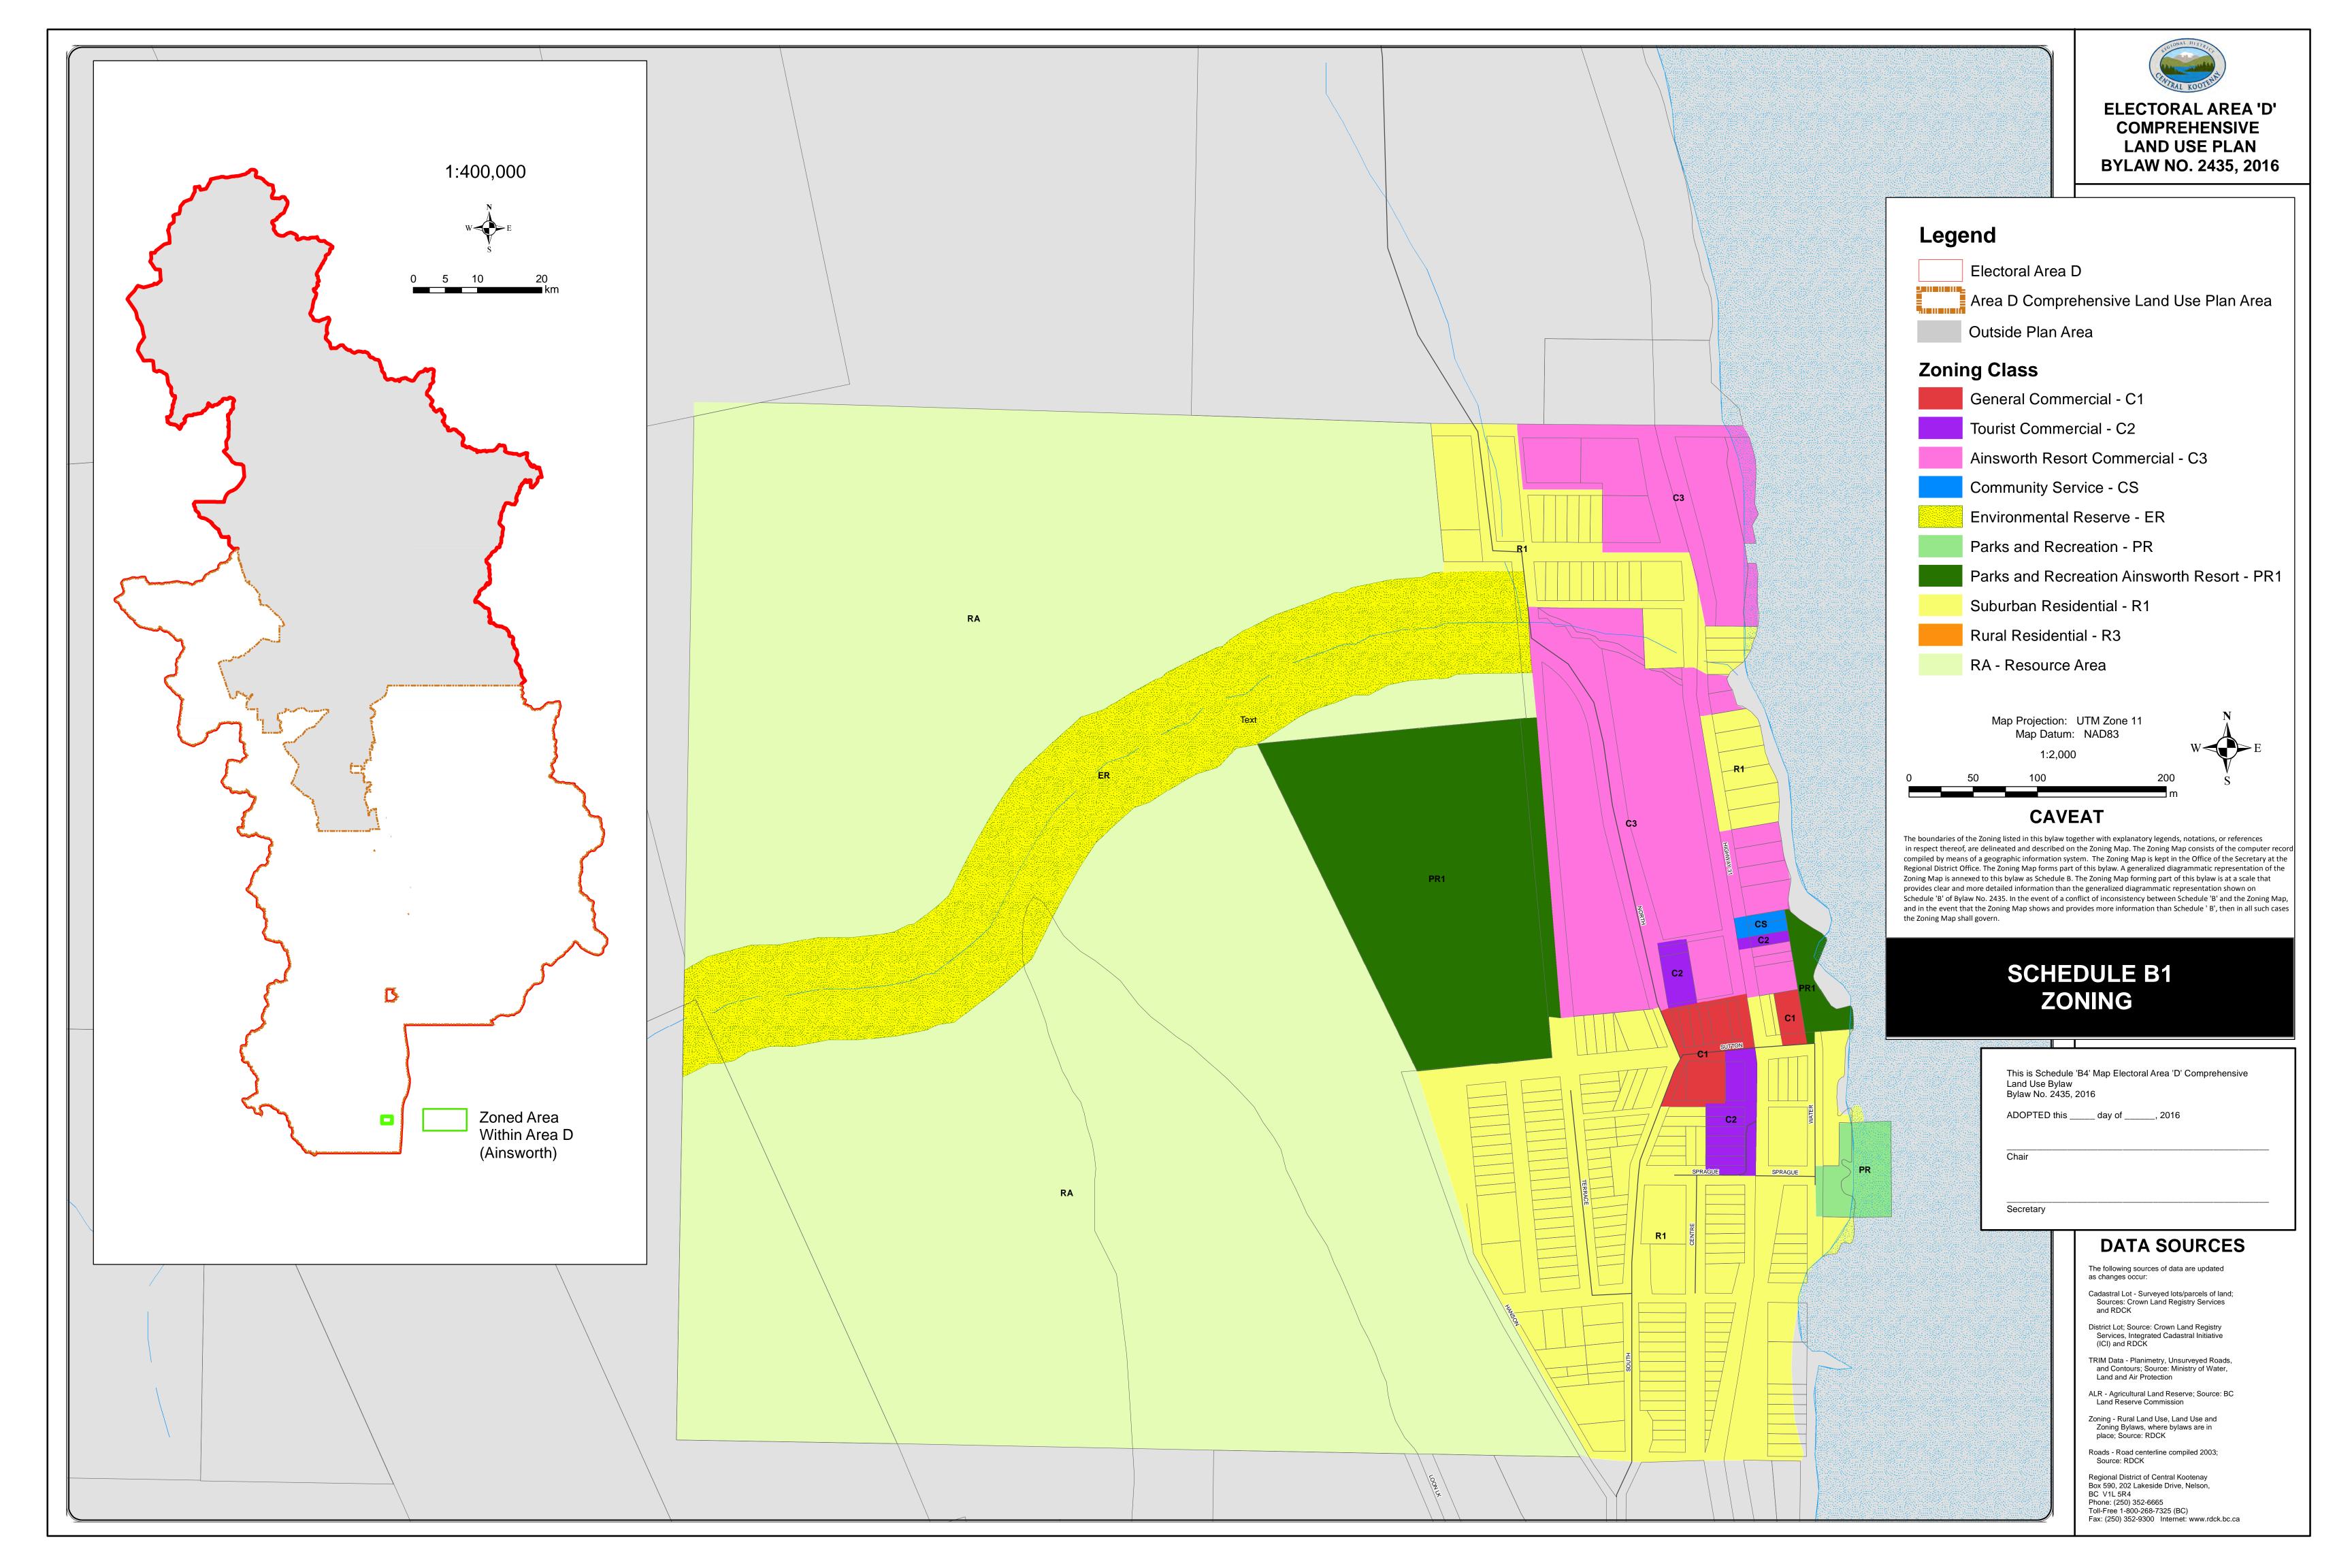

## Legend Electoral Area D Area D Comprehensive Land Use Plan Area Outside Plan Area Land Use Designations Agriculture (AG) Resource Area (RA) PR Environmental Reserve (ER) Suburban Residential (RS) Country Residential (RC) Rural Residential (RR) Comprehensive Development Zone (CDZ) General Commercial (GC) Tourist Commercial (TC) Industrial (M) W Community Service (CS) Parks and Recreation (PR) Map Projection: UTM Zone 11 Map Datum: NAD83 1:50,000 CAVEAT The boundaries of the Land Use Designations listed in this bylaw together with explanatory legends, notations, or references in respect thereof, are delineated and described on the Land Use Designation Map. The Land Use Designation Map consists of the computer record compiled by means of a geographic information system. The Land Use Designation Map is kept in the Office of the Secretary at the Regional District Office. The Land Use Designation Map forms part of this bylaw. A generalized diagrammatic representation of the Land Use Designation Map is annexed to this bylaw as Schedule B. The Land Use Designation Map forming part of this bylaw is at a scale that provides clear and more detailed information than the generalized diagrammatic representation shown on Schedule 'B' of Bylaw No. 2435. In the event of a conflict of inconsistency between Schedule 'B' and the Land Use Designation Map, and in the event that the Land Use Designation Map shows and provides more information than Schedule 'B', then in all such cases the Land Use Designation Map shall govern. SCHEDULE A1 LAND USE DESIGNATIONS 0 MAP 3 OF 5 Central 3 This is Schedule 'B1' Map 3 of 5 Electoral Area 'D' Comprehensive Land Use Bylaw Bylaw No. 2435, 2016 ADOPTED this \_\_\_\_\_ day of \_\_\_\_\_, 2016 Chair Secretary DATA SOURCES The following sources of data are updated as changes occur: Cadastral Lot - Surveyed lots/parcels of land; Sources: Crown Land Registry Services