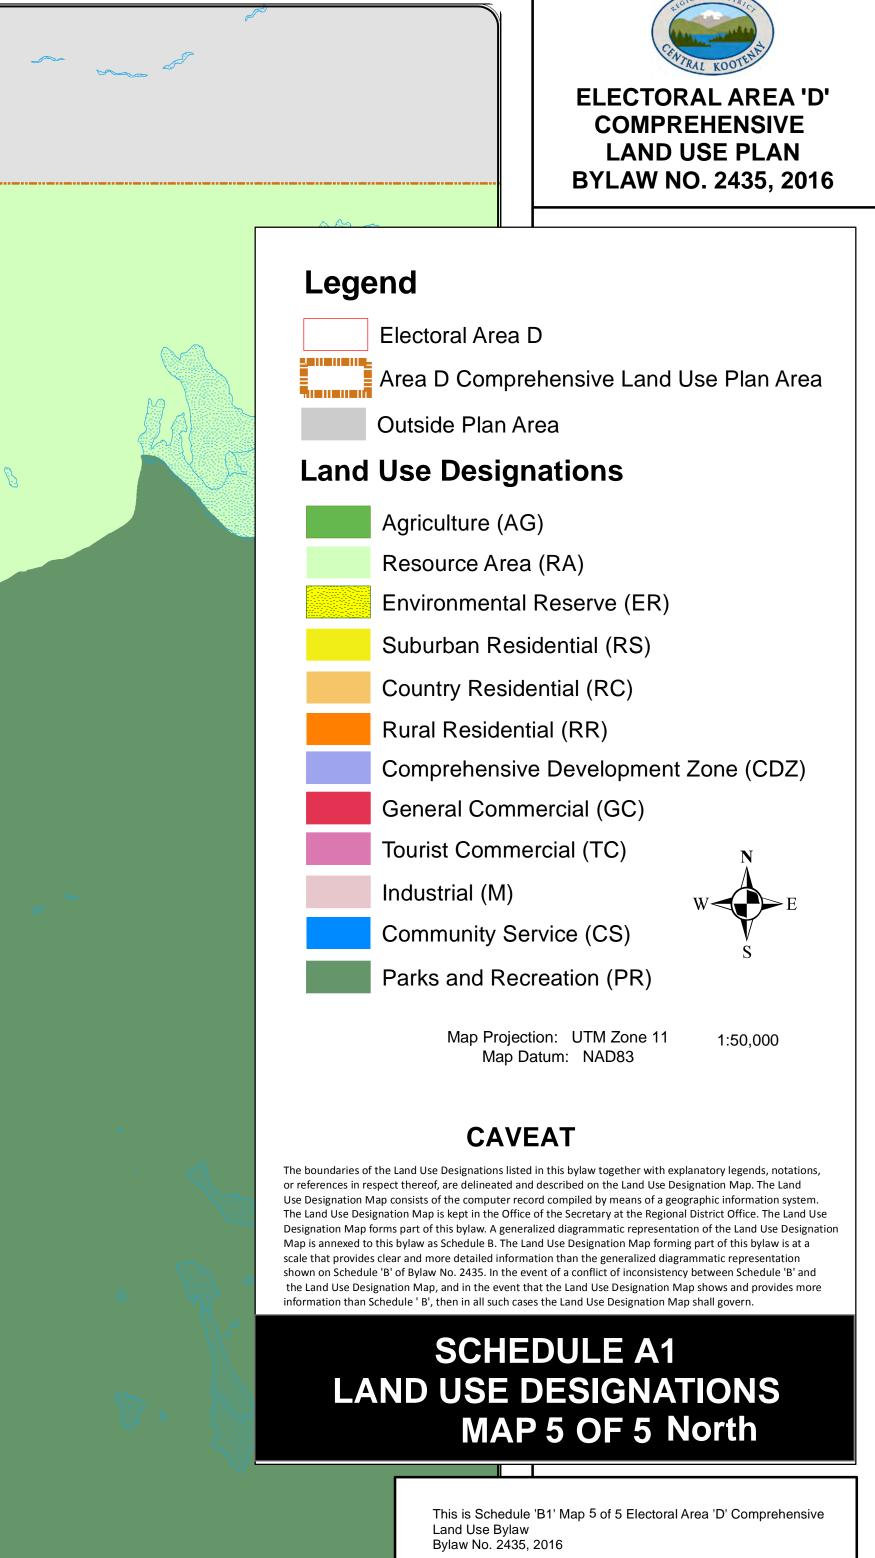

### Legend Electoral Area D Area D Comprehensive Land Use Plan Area Outside Plan Area Land Use Designations Agriculture (AG) Resource Area (RA) Environmental Reserve (ER) Suburban Residential (RS) Country Residential (RC) Rural Residential (RR) Comprehensive Development Zone (CDZ) General Commercial (GC) Tourist Commercial (TC) Industrial (M) W Community Service (CS) Parks and Recreation (PR) Map Projection: UTM Zone 11 Map Datum: NAD83 1:12,000 CAVEAT The boundaries of the Land Use Designations listed in this bylaw together with explanatory legends, notations, or references in respect thereof, are delineated and described on the Land Use Designation Map. The Land Use Designation Map consists of the computer record compiled by means of a geographic information system. The Land Use Designation Map is kept in the Office of the Secretary at the Regional District Office. The Land Use Designation Map forms part of this bylaw. A generalized diagrammatic representation of the Land Use Designation Map is annexed to this bylaw as Schedule B. The Land Use Designation Map forming part of this bylaw is at a scale that provides clear and more detailed information than the generalized diagrammatic representation shown on Schedule 'B' of Bylaw No. 2435. In the event of a conflict of inconsistency between Schedule 'B' and the Land Use Designation Map, and in the event that the Land Use Designation Map shows and provides more information than Schedule 'B', then in all such cases the Land Use Designation Map shall govern. SCHEDULE A1 LAND USE DESIGNATIONS MAP 4 OF 5 Kaslo This is Schedule 'B1' Map 4 of 5 Electoral Area 'D' Comprehensive Land Use Bylaw Bylaw No. 2435, 2016 ADOPTED this \_\_\_\_\_ day of \_\_\_\_\_, 2016 Chair Secretary DATA SOURCES The following sources of data are updated as changes occur: Cadastral Lot - Surveyed lots/parcels of land; Sources: Crown Land Registry Services and RDCK District Lot; Source: Crown Land Registry Services, Integrated Cadastral Initiative (ICI) and RDCK TRIM Data - Planimetry, Unsurveyed Roads, and Contours; Source: Ministry of Water, Land and Air Protection ALR - Agricultural Land Reserve; Source: BC Land Reserve Commission Zoning - Rural Land Use, Land Use and Zoning Bylaws, where bylaws are in place; Source: RDCK Roads - Road centerline compiled 2003; Source: RDCK Regional District of Central Kootenay Box 590, 202 Lakeside Drive, Nelson, BC V1L 5R4 Phone: (250) 352-6665 Toll-Free 1-800-268-7325 (BC)