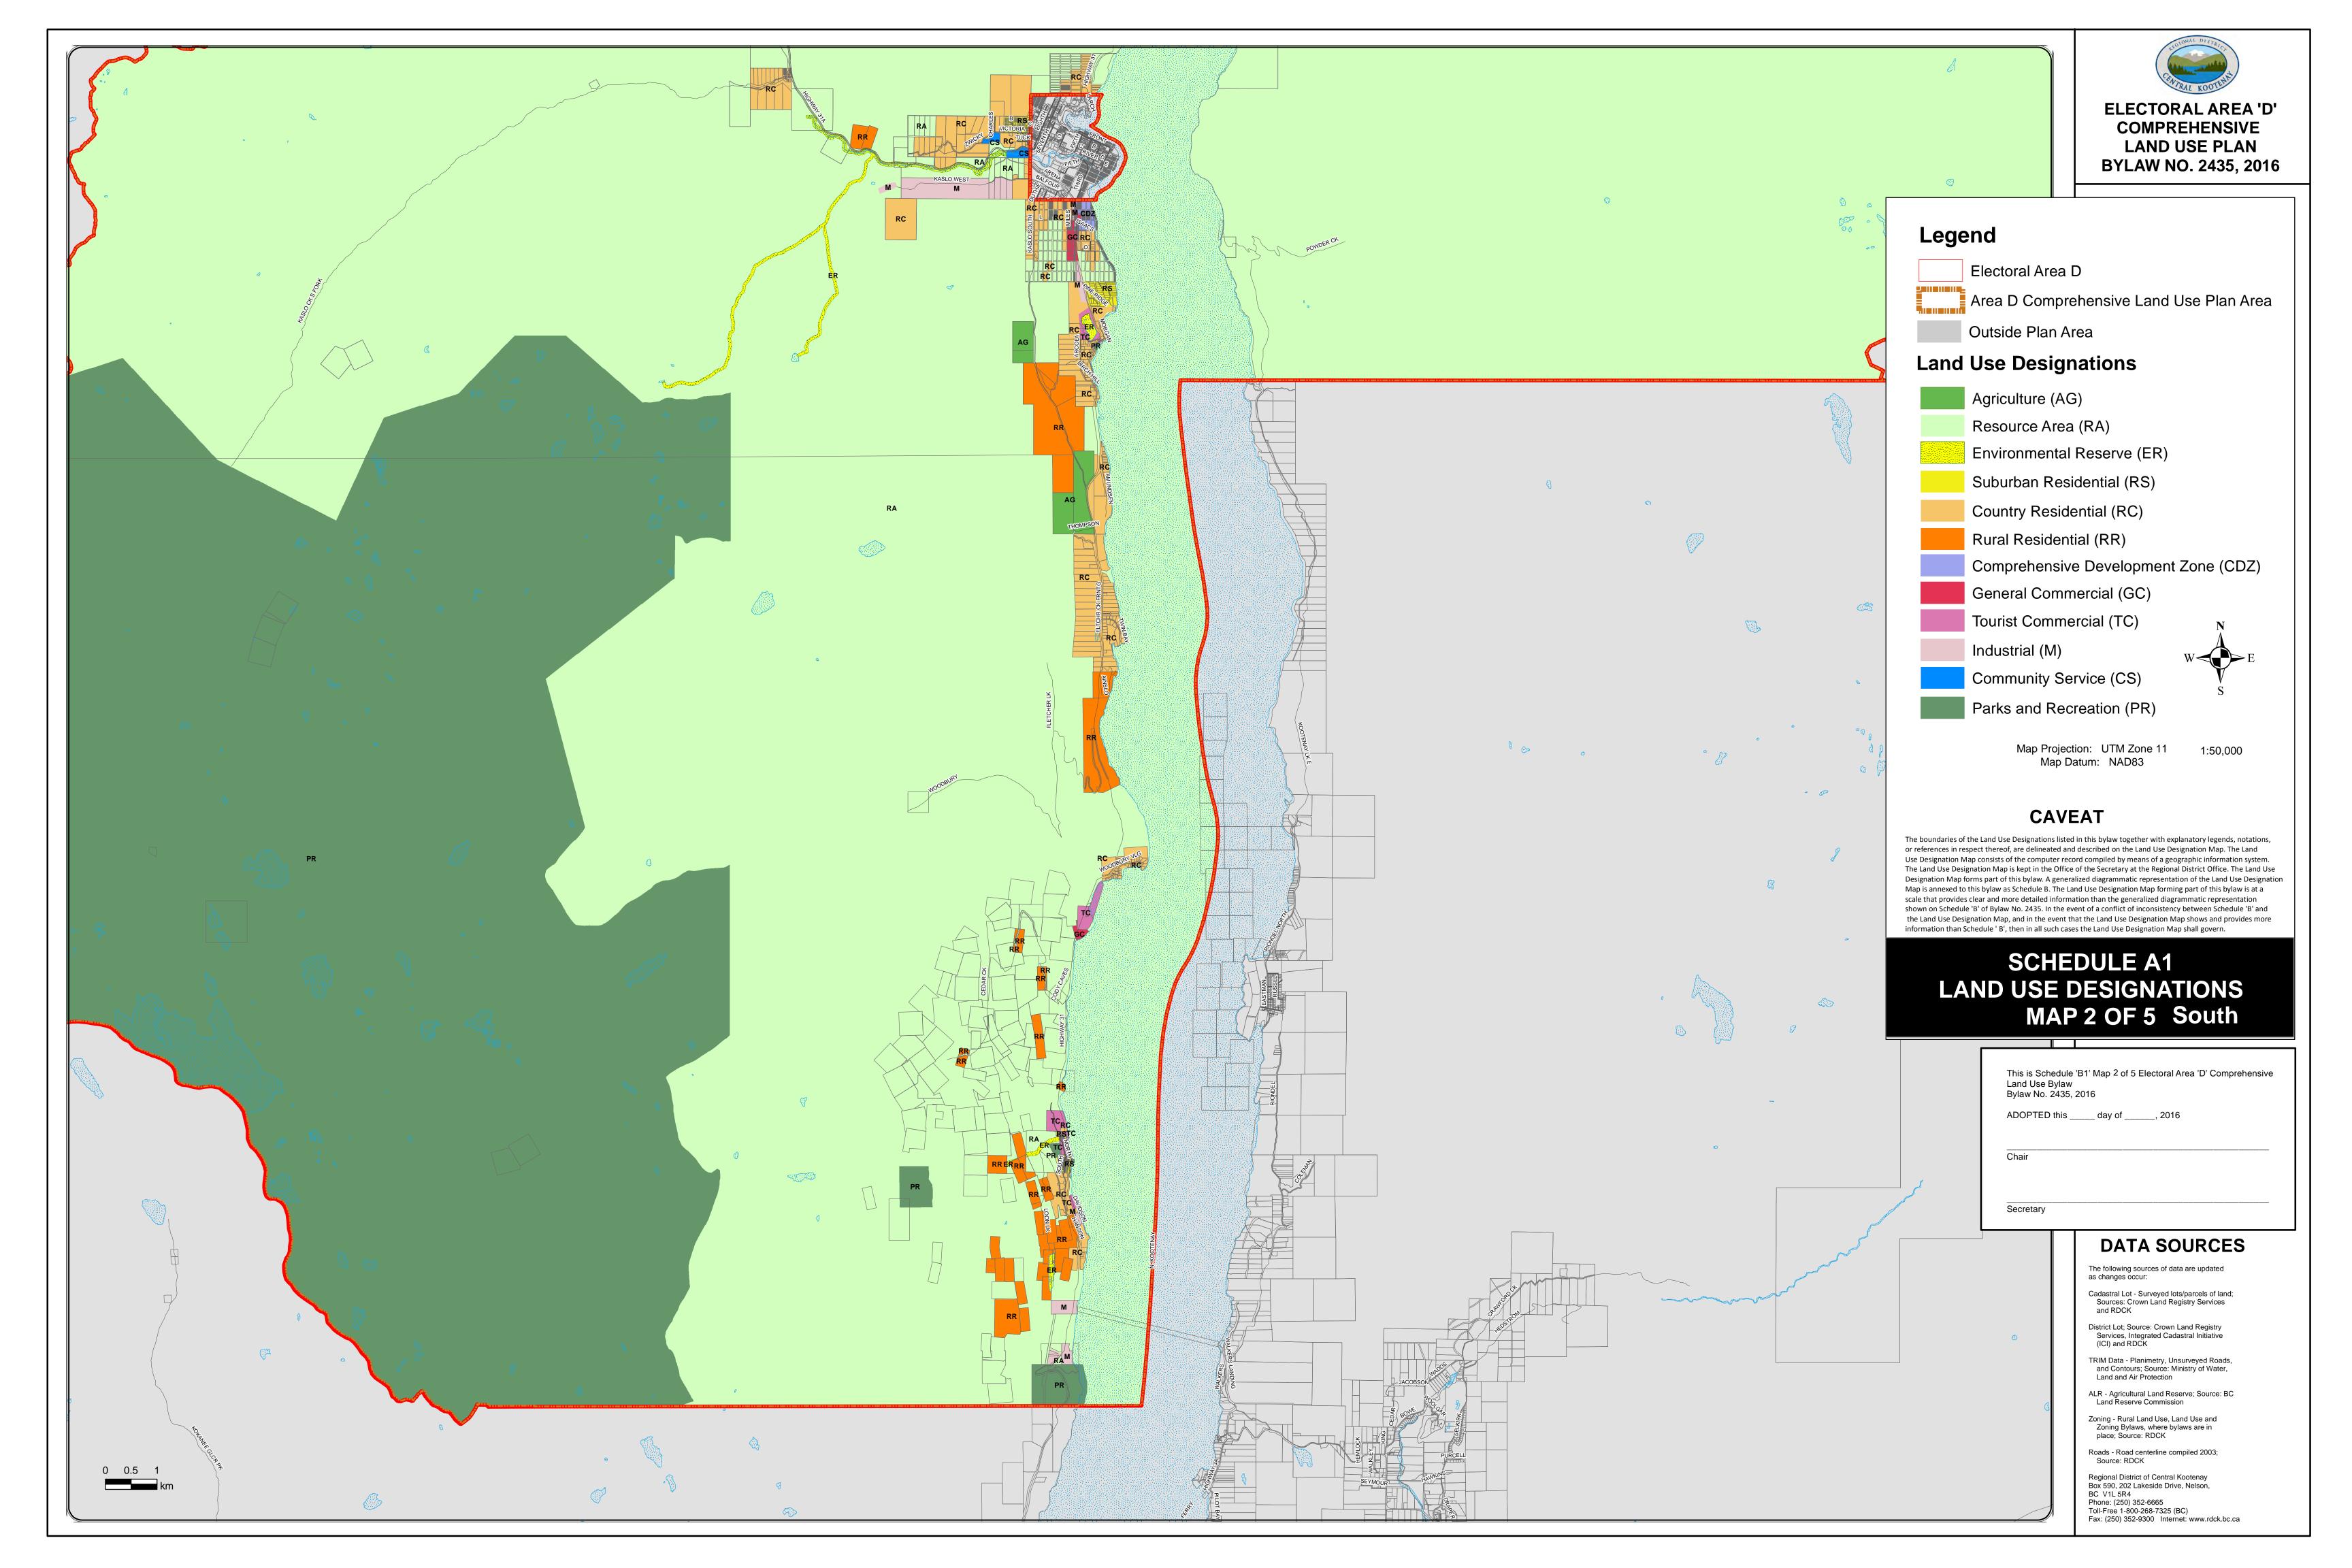

## Legend Electoral Area D Area D Comprehensive Land Use Plan Area Outside Plan Area Land Use Designations Agriculture (AG) Resource Area (RA) PR Environmental Reserve (ER) Suburban Residential (RS) Country Residential (RC) Rural Residential (RR) Comprehensive Development Zone (CDZ) General Commercial (GC) Tourist Commercial (TC) Industrial (M) W Community Service (CS) Parks and Recreation (PR) Map Projection: UTM Zone 11 Map Datum: NAD83 1:50,000 CAVEAT The boundaries of the Land Use Designations listed in this bylaw together with explanatory legends, notations, or references in respect thereof, are delineated and described on the Land Use Designation Map. The Land Use Designation Map consists of the computer record compiled by means of a geographic information system. The Land Use Designation Map is kept in the Office of the Secretary at the Regional District Office. The Land Use Designation Map forms part of this bylaw. A generalized diagrammatic representation of the Land Use Designation Map is annexed to this bylaw as Schedule B. The Land Use Designation Map forming part of this bylaw is at a scale that provides clear and more detailed information than the generalized diagrammatic representation shown on Schedule 'B' of Bylaw No. 2435. In the event of a conflict of inconsistency between Schedule 'B' and the Land Use Designation Map, and in the event that the Land Use Designation Map shows and provides more information than Schedule 'B', then in all such cases the Land Use Designation Map shall govern. SCHEDULE A1 LAND USE DESIGNATIONS 0 MAP 3 OF 5 Central 3 This is Schedule 'B1' Map 3 of 5 Electoral Area 'D' Comprehensive Land Use Bylaw Bylaw No. 2435, 2016 ADOPTED this \_\_\_\_\_ day of \_\_\_\_\_, 2016 Chair Secretary DATA SOURCES The following sources of data are updated as changes occur: Cadastral Lot - Surveyed lots/parcels of land; Sources: Crown Land Registry Services