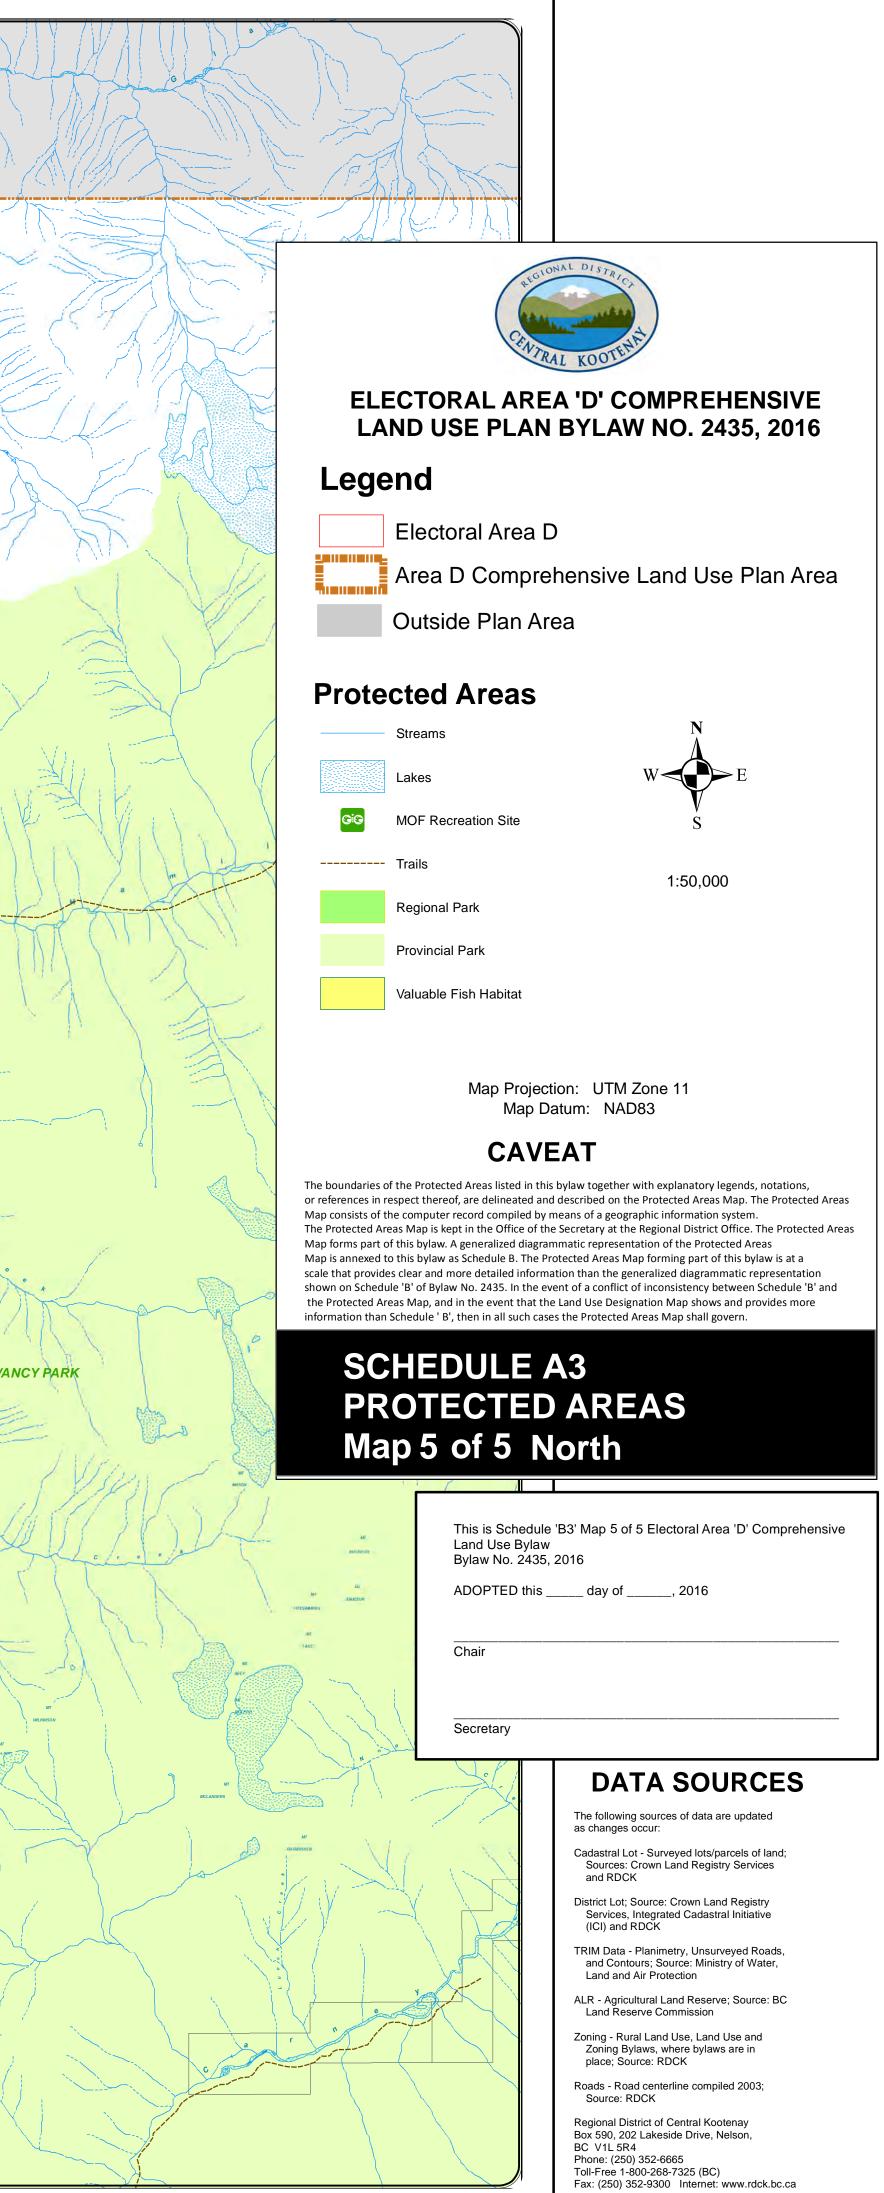

## Legend Electoral Area D Area D Comprehensive Land Use Plan Area Outside Plan Area Land Use Designations Agriculture (AG) Resource Area (RA) Environmental Reserve (ER) Suburban Residential (RS) Country Residential (RC) Rural Residential (RR) Comprehensive Development Zone (CDZ) General Commercial (GC) Tourist Commercial (TC) Industrial (M) W Community Service (CS) Parks and Recreation (PR) Map Projection: UTM Zone 11 Map Datum: NAD83 1:2,500 CAVEAT The boundaries of the Land Use Designations listed in this bylaw together with explanatory legends, notations,

or references in respect thereof, are delineated and described on the Land Use Designation Map. The Land Use Designation Map consists of the computer record compiled by means of a geographic information system. The Land Use Designation Map is kept in the Office of the Secretary at the Regional District Office. The Land Use Designation Map forms part of this bylaw. A generalized diagrammatic representation of the Land Use Designation Map is annexed to this bylaw as Schedule B. The Land Use Designation Map forming part of this bylaw is at a scale that provides clear and more detailed information than the generalized diagrammatic representation shown on Schedule 'B' of Bylaw No. 2435. In the event of a conflict of inconsistency between Schedule 'B' and the Land Use Designation Map, and in the event that the Land Use Designation Map shows and provides more information than Schedule 'B', then in all such cases the Land Use Designation Map shall govern.